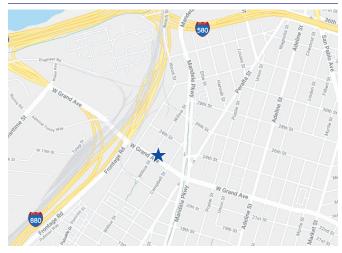

- 69 Solar Panels on Roof

-Sprinklered indoor staging area

- Solar PV system is rated at 20.65 kWp
- ±2,400 SF of concrete, fenced, and lit yard area (±500 sf of the yard is covered with a security cage)
- Several off street parking spaces
- Commercial Industrial Mix CIX-1C/S-19 Zoning, permitted
- for manufacturing and warehousing
- Central location near Bay Bridge, 880 and 580

1696 W. Grand Ave Floor Plan \* NOT TO SCALE

<-- Bay Bridge

West Grand Ave

Mandela Parkway→