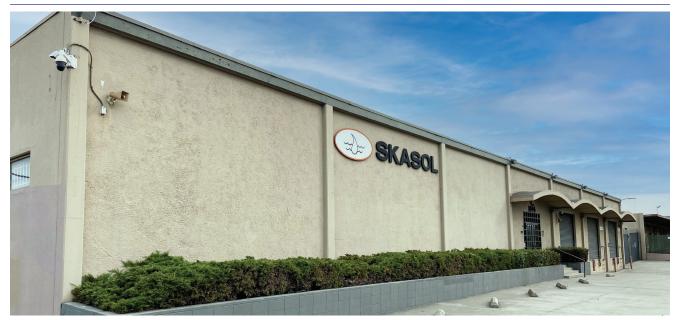

# **Centrally Located** Industrial R&D Facility OAKLAND, CA

# Area

±18,420 square feet stand alone buildling on a ±28,000 square foot parcel

## **Property Highlights**

- ±4,000 SF Office area including waiting lobby, 4 private offices, bullpen, training room, storage room, testing lab, lunchroom, and 2 restrooms all with HVAC/LED lighting - ±14,420 SF Warehouse area including 400 amps of power, locker area with shower/restroom, sealed epoxy floors, insulated ceiling, gas heaters, LED lights, ±17' clear height, and loading of 2 docks, lowboy, and drive in.