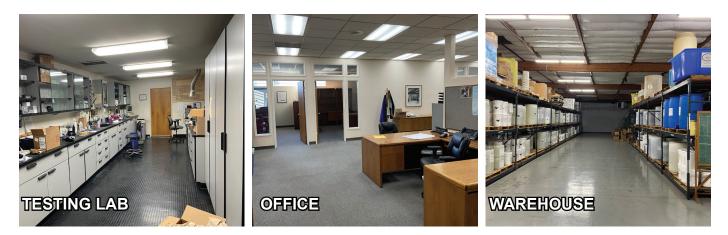

## **Property Highlights**

- ±4,000 SF Office area including waiting lobby, 4 private offices, bullpen, training room, storage room, testing lab, lunchroom, and 2 restrooms all with HVAC/LED lighting - ±14,420 SF Warehouse area including 400 amps of power, locker area with shower/restroom, sealed epoxy floors, insulated ceiling, gas heaters, LED lights, ±17' clear height, and loading of 2 docks, lowboy, and drive in.