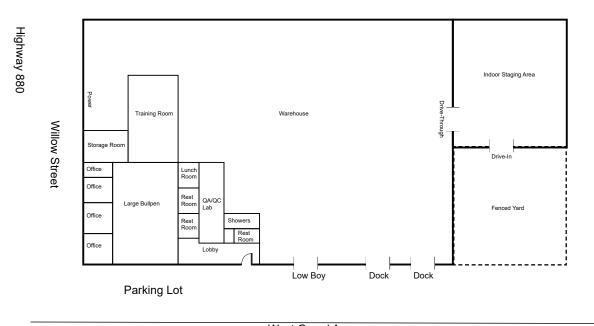

## **Property Highlights**

- ±4,000 SF Office area including waiting lobby, 4 private offices, bullpen, training room, storage room, testing lab, lunchroom, and 2 restrooms all with HVAC/LED lighting - ±14,420 SF Warehouse area including 400 amps of power, locker area with shower/restroom, sealed epoxy floors, insulated ceiling, gas heaters, LED lights, ±17' clear height, and loading of 2 docks, lowboy, and drive in.

1696 W. Grand Ave Floor Plan \* NOT TO SCALE

<-- Bay Bridge

West Grand Ave

Mandela Parkway→