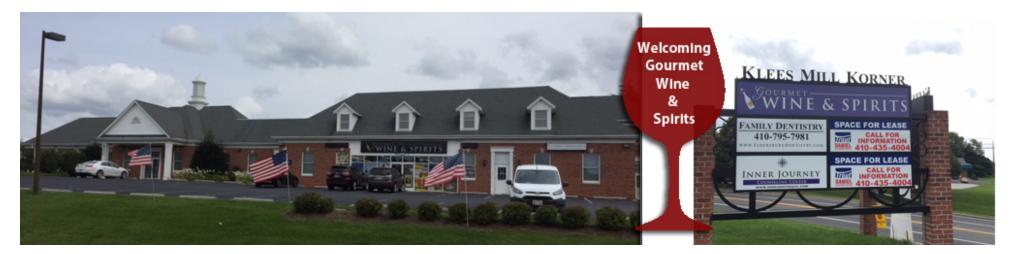

#### KLEES MILL KORNER

Executive Summary

#### **PROPERTY HIGHLIGHTS**

- 2840 SF former bank branch with 3 lane drive-thru facility, adaptable for new uses
- Located at signalized intersection of Rt 26 (Liberty Rd) & Klees Mill Rd
- New lease to upscale liquor store, generating significant increase in property traffic
- Pylon signage with outstanding exposure to heavy traffic volume on Liberty Rd
- +/- 25,970 vehicles per day (AADT) south east on Rt 26
- Aggressive Rent and reasonable terms for creditworthy tenant
- 50 + customer parking spaces plus rear employee parking and loading area