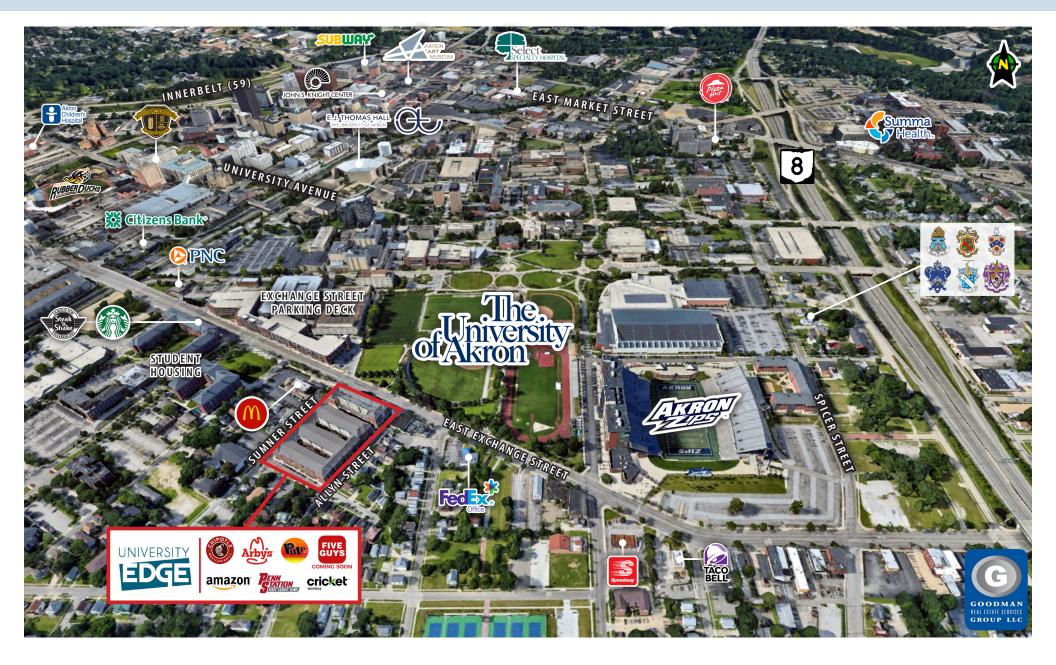

## HIGHLIGHTS

- · 280,000 SF retail and student housing development; two five-story buildings with parking garage and surface parking for retail with 18,523 SF of first floor retail space
- · Located on campus across from InfoCision Stadium and Summa Field
- Excellent access to University of Akron campus, Downtown Akron, and Route 8
- 2,884 businesses and 68,031 employees within 3 miles of University Edge
- · Surrounding major employers include Akron General Medical Center, Summa Health System, Akron Children's Hospital, GOJO, Summit County Government, and University of Akron
- · Join Chipotle, Arby's, Penn Station, Pulp Smoothie, Cricket Wireless, and Amazon
- Coming soon: Five Guys (spring 2020)
- NOW AVAILABLE:
  - 2,190 SF (27' x 81')
  - 1,360 SF (16'9" x 81')