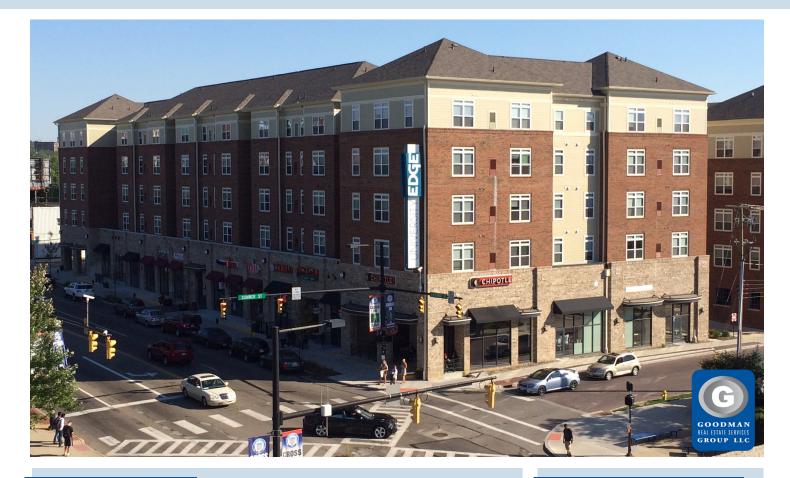

## HIGHLIGHTS

- · 280,000 SF retail and student housing development; two five-story buildings with parking garage and surface parking for retail with 18,523 SF of first floor retail space
- · Located on campus across from InfoCision Stadium and Summa Field
- Excellent access to University of Akron campus, Downtown Akron, and Route 8
- 2,884 businesses and 68,031 employees within 3 miles of University Edge
- · Surrounding major employers include Akron General Medical Center, Summa Health System, Akron Children's Hospital, GOJO, Summit County Government, and University of Akron
- · Join Chipotle, Arby's, Penn Station, Pulp Smoothie, Cricket Wireless, and Amazon
- Coming soon: Five Guys (spring 2020)
- NOW AVAILABLE:
  - 2,190 SF (27' x 81')
  - 1,360 SF (16'9" x 81')