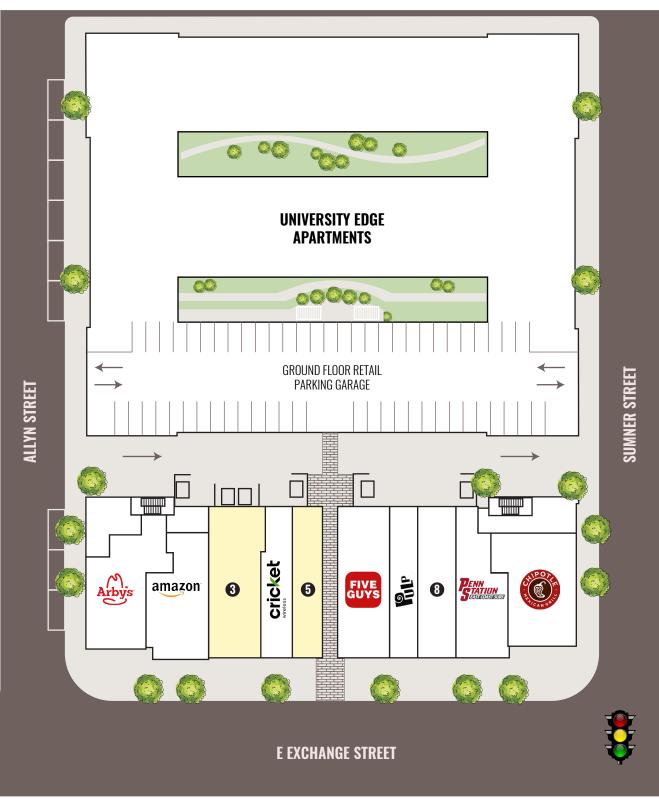

| Leased Available Neg Lease |                                |                |  |
|----------------------------|--------------------------------|----------------|--|
| UNIT                       | TENANT                         | SIZE (SQ. FT.) |  |
| 1                          | Arby's                         | 2,160          |  |
| 2                          | Amazon                         | 2,040          |  |
| 3                          | Available                      | 2,190          |  |
| 4                          | Cricket Wireless               | 1,333          |  |
| 5                          | Available                      | 1,360          |  |
| 6                          | Five Guys (Coming spring 2020) | 2,109          |  |
| 7                          | Pulp                           | 1,234          |  |
| 8                          | Panda Chinese Fast Food        | 1,619          |  |
| 9                          | Penn Station                   | 1,840          |  |
| 10                         | Chipotle                       | 2,435          |  |
|                            |                                |                |  |