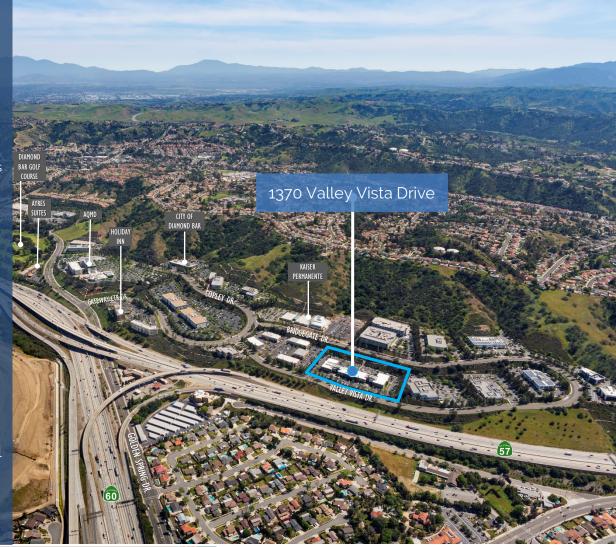

## GATEWAY CORPORATE CENTER

1370 Valley Vista Drive • Diamond Bar, CA

#### **Features:**

- Two story, Class "A" Office Building
- Attractive architecture with Dual lobby entrances
- High quality interior finishes
- Master-planned, 255-acre business park designed for corporate headquarters, regional offices, and high tech use
- Convenient access to the 57 (Orange) and 60 (Pomona) freeways
- Scenic valley views, Lush landscaping, Dramatic presence
- Close to Ontario Airport, hotels, restaurants, business services and retail