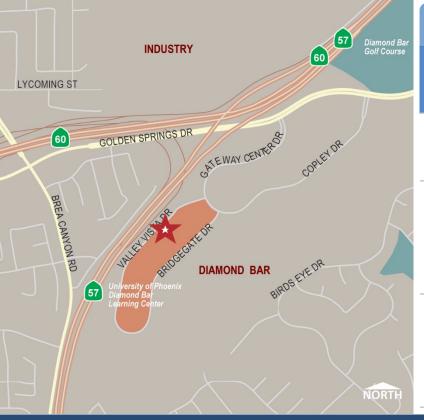

## GATEWAY CORPORATE CENTER

1370 Valley Vista Drive • Diamond Bar, CA

#### **Features:**

- Two story, Class "A" Office Building
- Attractive architecture with Dual lobby entrances
- High quality interior finishes
- Master-planned, 255-acre business park designed for corporate headquarters, regional offices, and high tech use
- Convenient access to the 57 (Orange) and 60 (Pomona) freeways
- Scenic valley views, Lush landscaping, Dramatic presence
- Close to Ontario Airport, hotels, restaurants, business services and retail