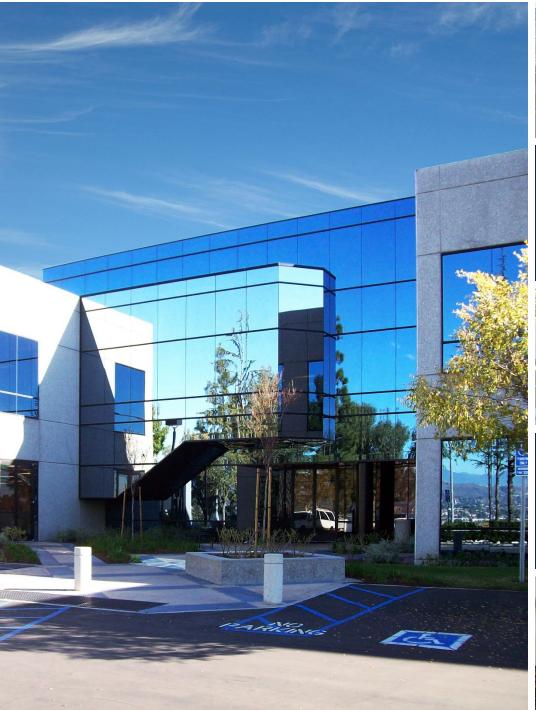

## GATEWAY CORPORATE CENTER

1370 Valley Vista Drive • Diamond Bar, CA

#### **Features:**

- Two story, Class "A" Office Building
- Attractive architecture with Dual lobby entrances
- High quality interior finishes
- Master-planned, 255-acre business park designed for corporate headquarters, regional offices, and high tech use
- Convenient access to the 57 (Orange) and 60 (Pomona) freeways
- Scenic valley views, Lush landscaping, Dramatic presence
- Close to Ontario Airport, hotels, restaurants, business services and retail