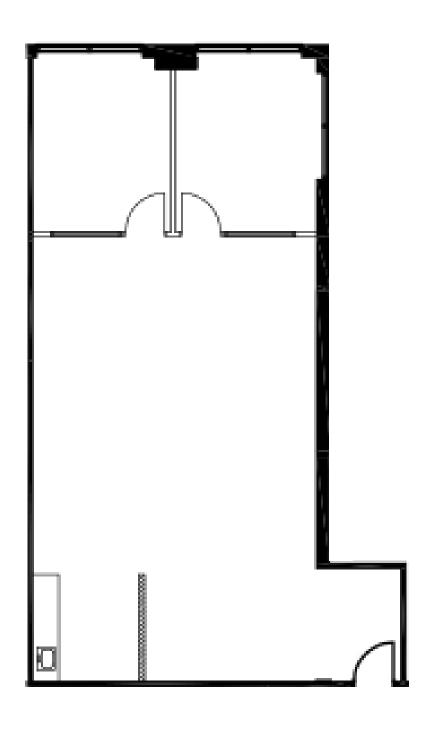

### GATEWAY CORPORATE CENTER

1370 Valley Vista Drive, Diamond Bar, California

| SUITE | RSF   | DESCRIPTION         |
|-------|-------|---------------------|
| 268   | 1,260 | Available 5/10/2020 |

For leasing information, please contact: