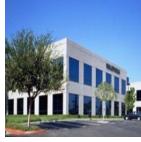

## GATEWAY CORPORATE CENTER

1370 Valley Vista Drive • Diamond Bar, CA

#### **Features:**

- Two story, Class "A" Office Building
- Attractive architecture with Dual lobby entrances
- High quality interior finishes
- Master-planned, 255-acre business park designed for corporate headquarters, regional offices, and high tech use
- Convenient access to the 57 (Orange) and 60 (Pomona) freeways
- Scenic valley views, Lush landscaping, Dramatic presence
- Close to Ontario Airport, hotels, restaurants, business services and retail