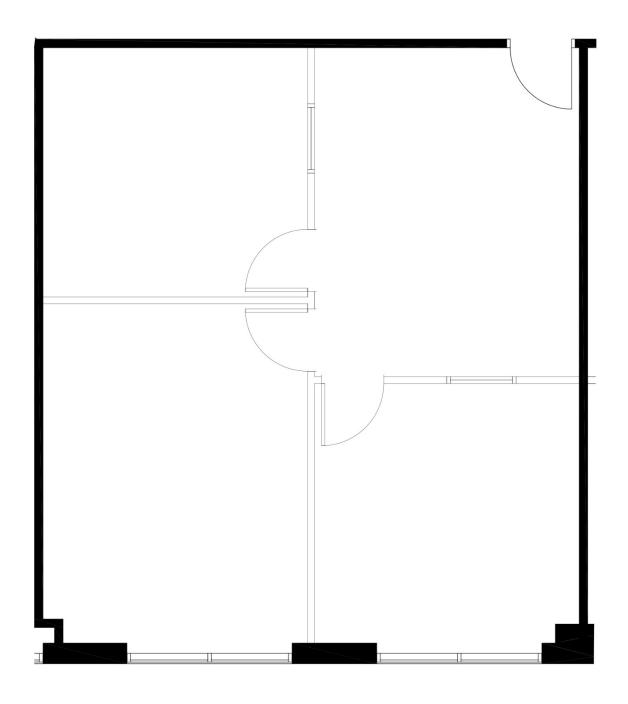

### GATEWAY CORPORATE CENTER

1370 Valley Vista Drive, Diamond Bar, California

| SUITE | RSF | DESCRIPTION                                     |
|-------|-----|-------------------------------------------------|
| 220   | 892 | 2 offices, 1 conference room, open cubicle area |