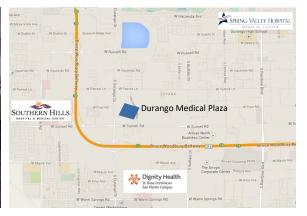

## Available Medical Office Space for Lease

## Durango Medical Plaza

## 8530 WEST SUNSET ROAD, LAS VEGAS, NV 89113



For leasing information:

## Trey Trask

Senior Director, Leasing Phone: 858-794-1900 Fax: 858-794-1910 ttrask@pmbres.com www.pmbres.com CA Lic. 01304141

- BUILD-TO-SUIT & MOVE-IN READY SPACE AVAILABLE
- Class "A", Three Story, 73,178 SF Medical Office Building
- Inside the I-215/Beltway Curve near the Intersection of Durango Dr. and W. Sunset Rd.
- Close proximity to St. Rose Dominican San Martin Hospital, Southern Hills Hospital, and Spring Valley Hospital
- Tenants include Surgery Center, Imaging Services, & Urgent Care