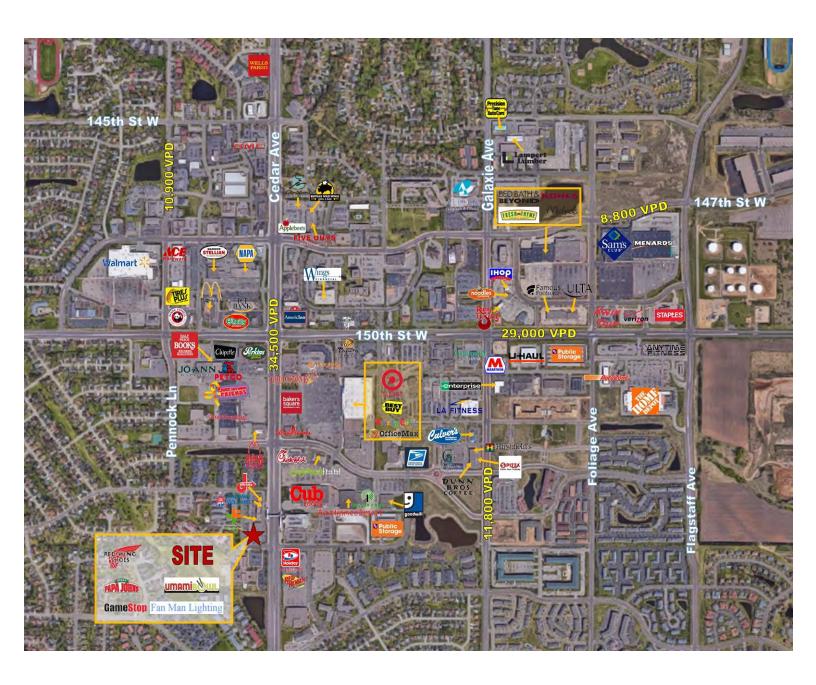

# **APPLE VALLEY TRANSIT**

15465 Cedar Avenue | Apple Valley, MN | 55124

1,173-1,839 SF Available For Lease

| TENANTS                |
|------------------------|
| Papa John's            |
| Game Stop              |
| Umami Bowl             |
| Metro PCS              |
| Hi Nails               |
| The Fan Man & Lighting |

| TRAFFIC COUNTS |            |  |  |
|----------------|------------|--|--|
| 155тн Sт W     | 2,200 vpd  |  |  |
| CEDAR AVENUE   | 36,000 vpd |  |  |
| CR-42          | 35,500 vpd |  |  |