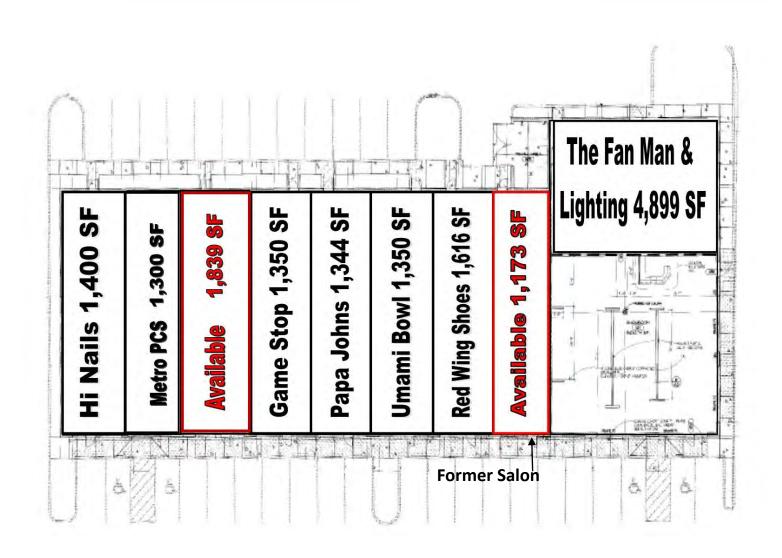

# **APPLE VALLEY TRANSIT**

15465 Cedar Avenue | Apple Valley, MN | 55124

1,173-1,839 SF Available For Lease

#### **PROPERTY INFORMATION**

ADDRESS 15465 Cedar Avenue

CITY, STATE Apple Valley, MN

**BUILDING SIZE** 16,470 SF

**LOT SIZE** 0.76 Acres

**SPACE 1** 1,839 SF

**SPACE 2** 1,173 SF

ASKING RENT Market

| TENANTS                |
|------------------------|
| Papa John's            |
| Game Stop              |
| Umami Bowl             |
| Metro PCS              |
| Hi Nails               |
| The Fan Man & Lighting |