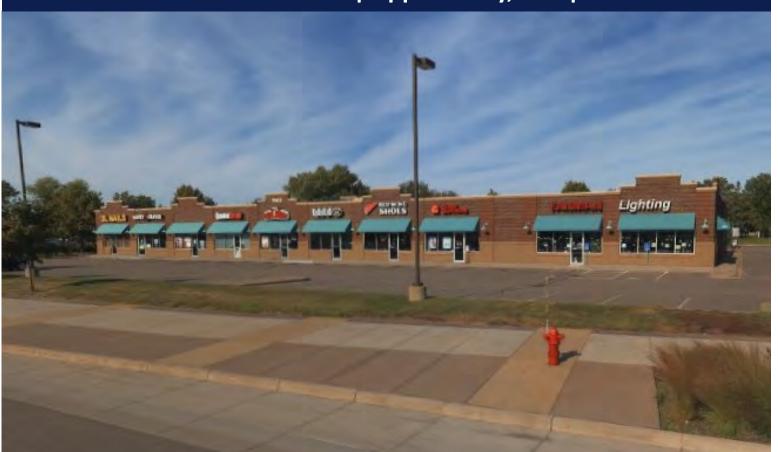

# **APPLE VALLEY TRANSIT**

15465 Cedar Avenue | Apple Valley, MN | 55124

1,173-1,839 SF Available For Lease

| TENANTS                |
|------------------------|
| Papa John's            |
| Game Stop              |
| Umami Bowl             |
| Metro PCS              |
| Hi Nails               |
| The Fan Man & Lighting |