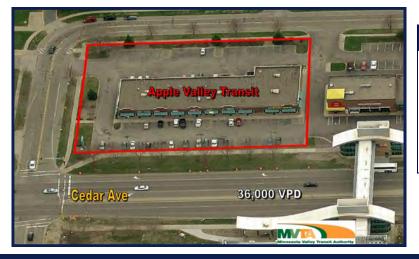

# **APPLE VALLEY TRANSIT**

15465 Cedar Avenue | Apple Valley, MN | 55124

1,173-1,839 SF Available For Lease

| TRAFFIC COUNTS |            |  |  |
|----------------|------------|--|--|
| 155тн Sт W     | 2,200 vpd  |  |  |
| CEDAR AVENUE   | 36,000 vpd |  |  |
| CR-42          | 35,500 vpd |  |  |