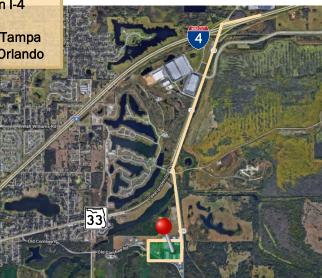

### DISTRIBUTION / INDUSTRIAL WAREHOUSE

4 minutes to Interstate 4, 35 miles to Tampa and 40 miles to Orlando

4725 E. Lakeland Commerce Parkway is a dock-high multifunctional warehouse containing 48,400 square feet with a minimum of 2,200 square feet. The property provides ample truck/trailer parking in the rear and employee/customer parking out front.

## Lakeland is an Ideal Location for Distribution

Exit 25 on I-4

25 miles to Tampa 50 miles to Orlando

- 10 million people within 100 miles
- Up 16% in 10 years
- 19.5 million people within 200 miles
- Up 15% in 10 years