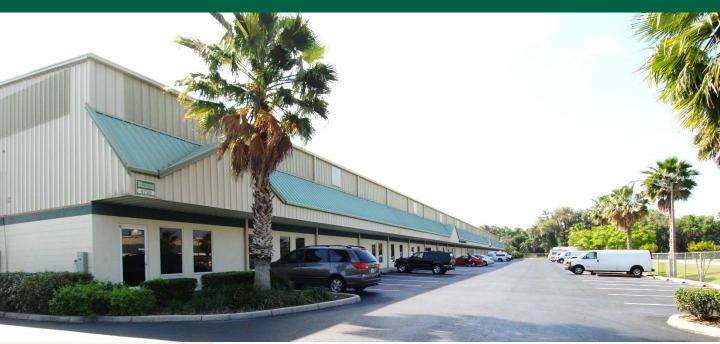

### DISTRIBUTION / INDUSTRIAL WAREHOUSE

4 minutes to Interstate 4, 35 miles to Tampa and 40 miles to Orlando

4725 E. Lakeland Commerce Parkway is a dock-high multifunctional warehouse containing 48,400 square feet with a minimum of 2,200 square feet. The property provides ample truck/trailer parking in the rear and employee/customer parking out front.

### **Specifications**

- 48,400 sq. ft.
- 2,200 sq. ft. minimum
- 24' eave height
- 10'x10' overhead doors
- Covered loading dock
- Overhead sprinkler system
- T8 lighting
- Security cameras and remote access