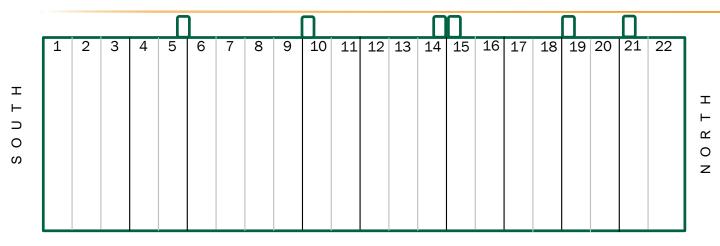

### DISTRIBUTION / INDUSTRIAL WAREHOUSE

4 minutes to Interstate 4, 35 miles to Tampa and 40 miles to Orlando

4725 E. Lakeland Commerce Parkway is a dock-high multifunctional warehouse containing 48,400 square feet with a minimum of 2,200 square feet. The property provides ample truck/trailer parking in the rear and employee/customer parking out front.

### **Specifications**

- 48,400 sq. ft.
- 2,200 sq. ft. minimum
- 24' eave height
- 10'x10' overhead doors
- Covered loading dock
- Overhead sprinkler system
- T8 lighting
- Security cameras and remote access