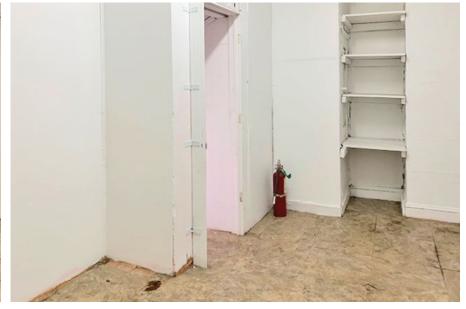

E

CROWN HEIGHTS, BROOKLYN





RETAIL SPACE FOR LEASE

#### **SPACE HIGHLIGHTS**

| LOCATION               | SPACE  | CEILING HEIGHT | FRONTAGE |
|------------------------|--------|----------------|----------|
| Between Prospect Place | 404 SF | 9.7 FT         | 15 FT    |

| DIMENSIONS      | ZONING | OCCUPANCY | ASKING RENT  |
|-----------------|--------|-----------|--------------|
| 20 FT X 21.7 FT | R6A    | Immediate | Upon Request |

## **HIGHLIGHTS**

and Park Place

- Easy Transportation routes through multiple main subway lines.
- Access by LIRR through neighboring Boroughs of New York.
- Nice open space, prime for a multitude of uses.
- Busy street with tons of foot and vehicle traffic.



## **FLOORPLANS & DETAILS**



# **675 NOSTRAND AVENUE**

# **EXISTING CONDITION**









#### **NEIGHBORHOOD DEMOGRAPHICS**



204,920

POPULATION WITHIN 1-MILE RADIUS



37 Years

AVERAGE POPULATION AGE



16.57%

POPULATION GROWTH SINCE 2010



\$78,671

AVERAGE HHI WITHIN 1-MILE RADIUS



4,508

TOTAL BUSINESSES WITHIN 1-MILE RADIUS



\$1.7 bn

ANNUAL SPENDING WITHIN 1-MILE RADIUS

# **CROWN HEIGHTS BROOKLYN**

#### **NEIGHBORHOOD & TRANSPORTATION**

#### NEIGHBORHOOD TENANTS

**Super Power** 

794 Deli & Grocery

Peppa's Jerk Chicken

J C Mar

**Nostrand Deli** 

Savvy Bistro and Bar

Suite 704 Caribbean Restaurant

The Ryerson

Fouad Deli Grocery

Punchline juice bar

Taqueria Milear

Meme's Healthy Nibbles

Cocoa Grinder

Brooklyn Pizza Crew

Namas Tea

Joy & Snook

**Island Pops** 

Cielito Lindo Bistro

Martine's Dream Shop

Royal Natural Deli & Grill

Babydudes

##