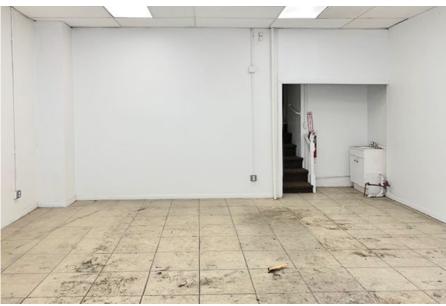

VENUE

CROWN HEIGHTS, BROOKLYN





RETAIL SPACE FOR LEASE

#### **SPACE HIGHLIGHTS**

| LOCATION               | SPACE  | CEILING HEIGHT | FRONTAGE |
|------------------------|--------|----------------|----------|
| Between Prospect Place | 404 SF | 9.7 FT         | 15 FT    |

| DIMENSIONS      | ZONING | OCCUPANCY | ASKING RENT  |
|-----------------|--------|-----------|--------------|
| 20 FT X 21.7 FT | R6A    | Immediate | Upon Request |

## **HIGHLIGHTS**

and Park Place

- Easy Transportation routes through multiple main subway lines.
- Access by LIRR through neighboring Boroughs of New York.
- Nice open space, prime for a multitude of uses.
- Busy street with tons of foot and vehicle traffic.



## **FLOORPLANS & DETAILS**



# **675 NOSTRAND AVENUE**

# **EXISTING CONDITION**









#### **NEIGHBORHOOD DEMOGRAPHICS**



204,920

POPULATION WITHIN 1-MILE RADIUS



37 Years

AVERAGE POPULATION AGE



16.57%

POPULATION GROWTH SINCE 2010



\$78,671

AVERAGE HHI WITHIN 1-MILE RADIUS



4,508

TOTAL BUSINESSES WITHIN 1-MILE RADIUS



\$1.7 bn

ANNUAL SPENDING WITHIN 1-MILE RADIUS

# **CROWN HEIGHTS BROOKLYN**

#### **NEIGHBORHOOD & TRANSPORTATION**

#### NEIGHBORHOOD TENANTS

**Super Power** 

794 Deli & Grocery

Peppa's Jerk Chicken

J C Mar

**Nostrand Deli** 

Savvy Bistro and Bar

Suite 704 Caribbean Restaurant

The Ryerson

Fouad Deli Grocery

Punchline juice bar

Taqueria Milear

Meme's Healthy Nibbles

Cocoa Grinder

Brooklyn Pizza Crew

Namas Tea

Joy & Snook

**Island Pops** 

Cielito Lindo Bistro

Martine's Dream Shop

Royal Natural Deli & Grill

Babydudes