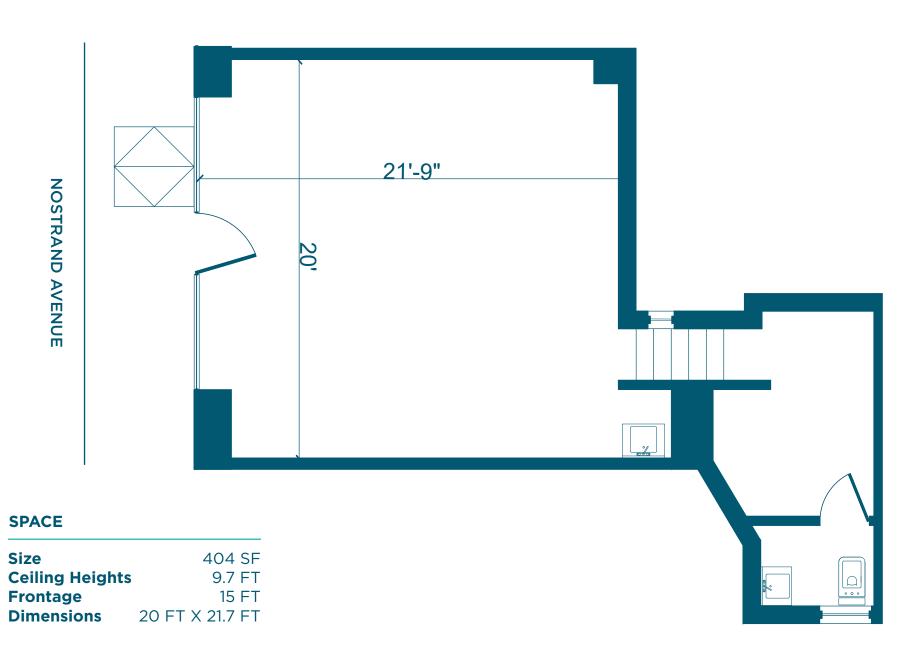

#### **SPACE HIGHLIGHTS**

| LOCATION               | SPACE  | CEILING HEIGHT | FRONTAGE |
|------------------------|--------|----------------|----------|
| Between Prospect Place | 404 SF | 9.7 FT         | 15 FT    |

| DIMENSIONS      | ZONING | OCCUPANCY | ASKING RENT  |
|-----------------|--------|-----------|--------------|
| 20 FT X 21.7 FT | R6A    | Immediate | Upon Request |

## **FLOORPLANS & DETAILS**