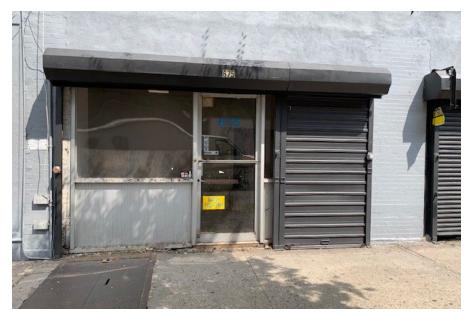

AVENUE

CROWN HEIGHTS, BROOKLYN





RETAIL SPACE FOR LEASE

#### **SPACE HIGHLIGHTS**

| LOCATION               | SPACE  | CEILING HEIGHT | FRONTAGE |
|------------------------|--------|----------------|----------|
| Between Prospect Place | 404 SF | 9.7 FT         | 15 FT    |

| DIMENSIONS      | ZONING | OCCUPANCY | ASKING RENT  |
|-----------------|--------|-----------|--------------|
| 20 FT X 21.7 FT | R6A    | Immediate | Upon Request |

## **HIGHLIGHTS**

and Park Place

- Easy Transportation routes through multiple main subway lines.
- Access by LIRR through neighboring Boroughs of New York.
- Nice open space, prime for a multitude of uses.
- Busy street with tons of foot and vehicle traffic.



## **FLOORPLANS & DETAILS**



# **675 NOSTRAND AVENUE**

# **EXISTING CONDITION**









#### **NEIGHBORHOOD DEMOGRAPHICS**



204,920

POPULATION WITHIN 1-MILE RADIUS



37 Years

AVERAGE POPULATION AGE



16.57%

POPULATION GROWTH SINCE 2010



\$78,671

AVERAGE HHI WITHIN 1-MILE RADIUS



4,508

TOTAL BUSINESSES WITHIN 1-MILE RADIUS



\$1.7 bn

ANNUAL SPENDING WITHIN 1-MILE RADIUS

# **CROWN HEIGHTS BROOKLYN**

#### **NEIGHBORHOOD & TRANSPORTATION**

#### NEIGHBORHOOD TENANTS

**Super Power** 

794 Deli & Grocery

Peppa's Jerk Chicken

J C Mar

**Nostrand Deli** 

Savvy Bistro and Bar

Suite 704 Caribbean Restaurant

The Ryerson

Fouad Deli Grocery

Punchline juice bar

Taqueria Milear

Meme's Healthy Nibbles

Cocoa Grinder

Brooklyn Pizza Crew

Namas Tea

Joy & Snook

**Island Pops** 

Cielito Lindo Bistro

Martine's Dream Shop

Royal Natural Deli & Grill

Babydud