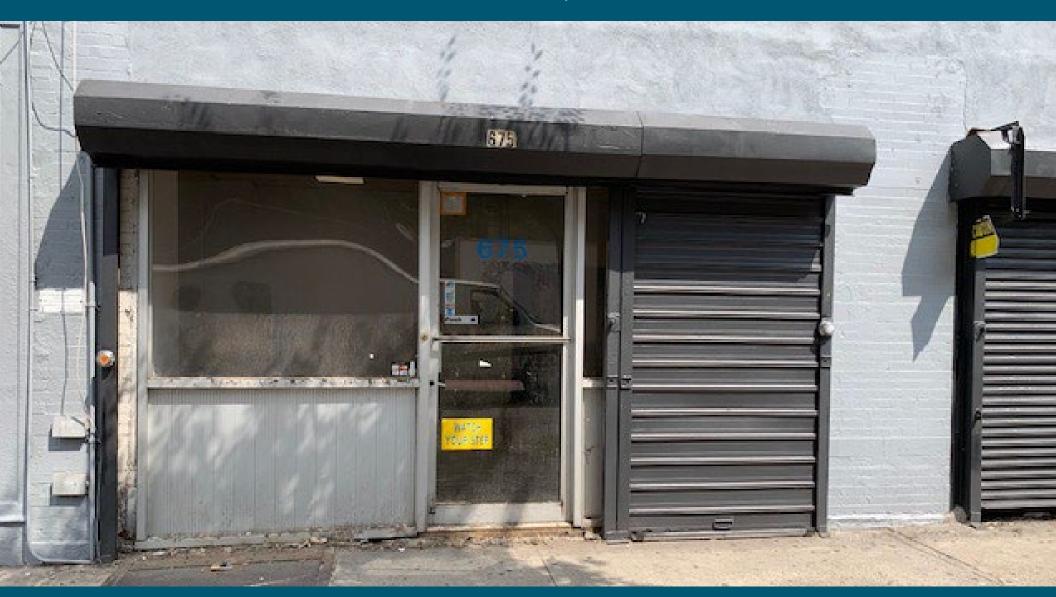

# 675 NOSTRAND AVENUE

CROWN HEIGHTS, BROOKLYN

RETAIL SPACE FOR LEASE

#### **SPACE HIGHLIGHTS**

| LOCATION               | SPACE  | CEILING HEIGHT | FRONTAGE |
|------------------------|--------|----------------|----------|
| Between Prospect Place | 404 SF | 9.7 FT         | 15 FT    |

| DIMENSIONS      | ZONING | OCCUPANCY | ASKING RENT  |
|-----------------|--------|-----------|--------------|
| 20 FT X 21.7 FT | R6A    | Immediate | Upon Request |