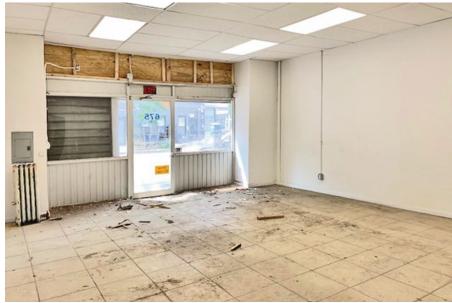

NUE

CROWN HEIGHTS, BROOKLYN





RETAIL SPACE FOR LEASE

#### **SPACE HIGHLIGHTS**

| LOCATION               | SPACE  | CEILING HEIGHT | FRONTAGE |
|------------------------|--------|----------------|----------|
| Between Prospect Place | 404 SF | 9.7 FT         | 15 FT    |

| DIMENSIONS      | ZONING | OCCUPANCY | ASKING RENT  |
|-----------------|--------|-----------|--------------|
| 20 FT X 21.7 FT | R6A    | Immediate | Upon Request |

## **HIGHLIGHTS**

and Park Place

- Easy Transportation routes through multiple main subway lines.
- Access by LIRR through neighboring Boroughs of New York.
- Nice open space, prime for a multitude of uses.
- Busy street with tons of foot and vehicle traffic.



## **FLOORPLANS & DETAILS**



# **675 NOSTRAND AVENUE**

# **EXISTING CONDITION**









#### **NEIGHBORHOOD DEMOGRAPHICS**



204,920

POPULATION WITHIN 1-MILE RADIUS



37 Years

AVERAGE POPULATION AGE



16.57%

POPULATION GROWTH SINCE 2010



\$78,671

AVERAGE HHI WITHIN 1-MILE RADIUS



4,508

TOTAL BUSINESSES WITHIN 1-MILE RADIUS



\$1.7 bn

ANNUAL SPENDING WITHIN 1-MILE RADIUS

# **CROWN HEIGHTS BROOKLYN**

#### **NEIGHBORHOOD & TRANSPORTATION**

#### NEIGHBORHOOD TENANTS

**Super Power** 

794 Deli & Grocery

Peppa's Jerk Chicken

J C Mar

**Nostrand Deli** 

Savvy Bistro and Bar

Suite 704 Caribbean Restaurant

The Ryerson

Fouad Deli Grocery

Punchline juice bar

Taqueria Milear

Meme's Healthy Nibbles

Cocoa Grinder

Brooklyn Pizza Crew

Namas Tea

Joy & Snook

**Island Pops** 

Cielito Lindo Bistro

Martine's Dream Shop

Royal Natural Deli & Grill

Babydudes