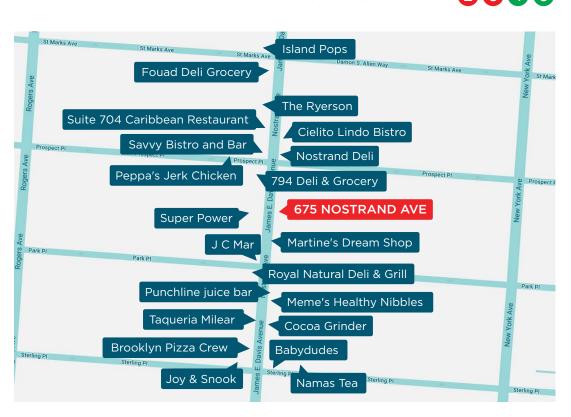

#### **NEIGHBORHOOD & TRANSPORTATION**

#### NEIGHBORHOOD TENANTS

**Super Power** 

794 Deli & Grocery

Peppa's Jerk Chicken

J C Mar

**Nostrand Deli** 

Savvy Bistro and Bar

Suite 704 Caribbean Restaurant

The Ryerson

Fouad Deli Grocery

Punchline juice bar

Taqueria Milear

Meme's Healthy Nibbles

Cocoa Grinder

Brooklyn Pizza Crew

Namas Tea

Joy & Snook

**Island Pops** 

Cielito Lindo Bistro

Martine's Dream Shop

Royal Natural Deli & Grill

Babydudes