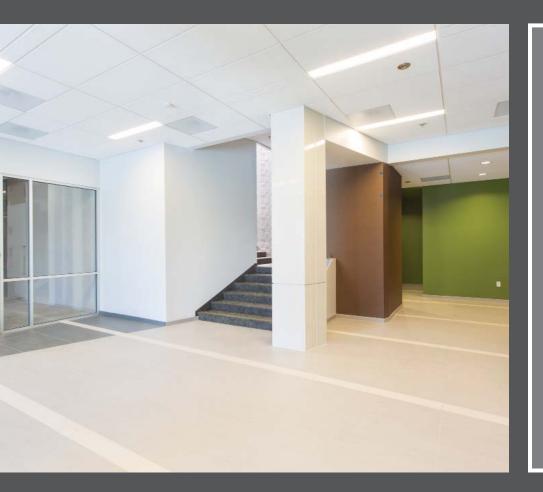

## RENOVATIONS

- New clean and contemporary lobby
- Outdoor employee lounge with fire pit
- Updated drought tolerant landscape
- Modern, eye-catching entry feature
- Updated facade accents
- New restrooms
- Outdoor work area