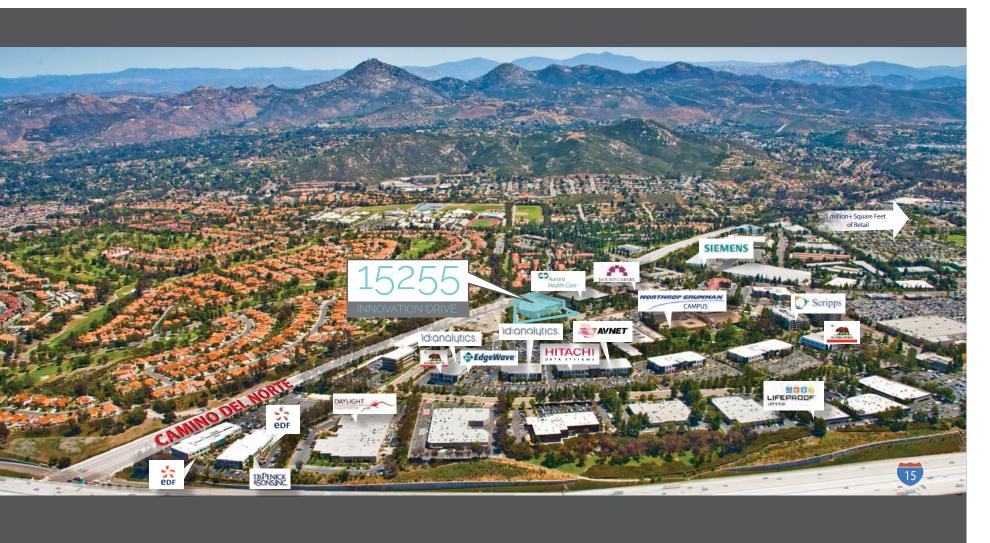

### LOCATION

- Walking distance to 1M square feet of retail amenities
- Quick freeway access from I-15 via Camino del Norte and Carmel Mountain Road
- Proximity to an abundance of executive and workforce housing
- Adjacent to many of San Diego's most successful corporations
- Only 30 minutes to the San Diego International Airport

#### CLASS A CAMPUS