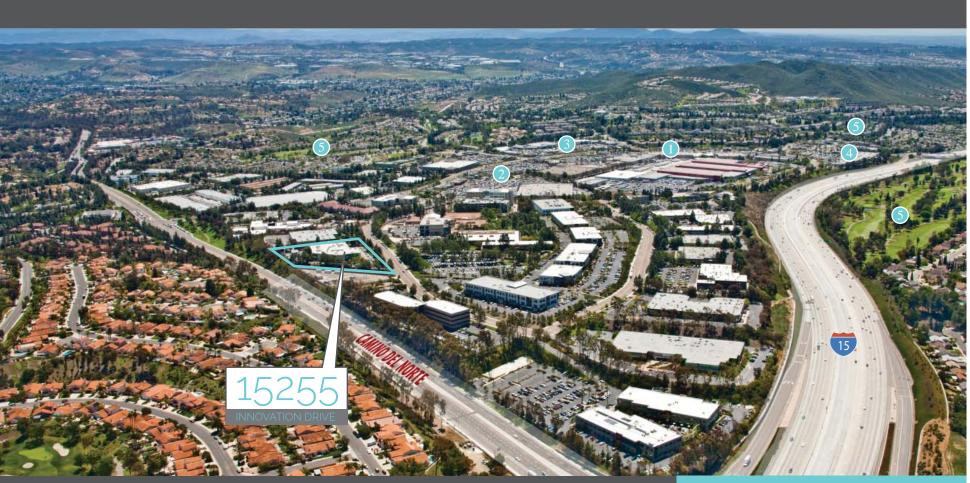

### LOCATION

- Walking distance to 1M square feet of retail amenities
- Quick freeway access from I-15 via Camino del Norte and Carmel Mountain Road
- Proximity to an abundance of executive and workforce housing
- Adjacent to many of San Diego's most successful corporations
- Only 30 minutes to the San Diego International Airport

## NEARBY AMENITIES

#### Carmel Mountain Plaza

- Pacific Theatres
- Target
- Marshalls
- In-N-Out

#### Shops @ Costco Plaza

- Costco
- Claim Jumper
- Islands Restaurant
- Carmel Mountain Ranch Town Center
  - Ralphs
  - Rite-Aid
  - Bank of America

#### Carmel Courtyard

- California
- Pizza Kitchen
- Borders
- Staples

#### Hotels and resorts

- Double Tree Golf & Tennis Resort
- Residence Inn
- Carmel Mtn. Ranch Country Club