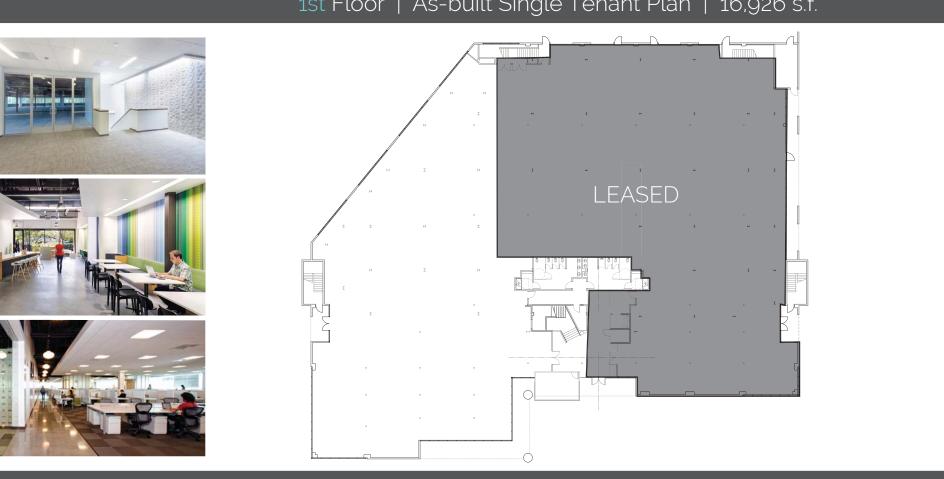

## AVAILABILITY

16,926 s.f.

1st Floor

\$1.95/s.f. NNN

#### NEARBY AMENTIES

1st Floor | As-built Single Tenant Plan | 16,926 s.f.