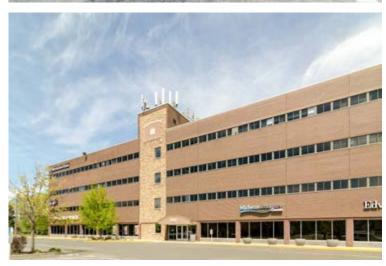

## Silver Lake Plaza

4001 Stinson Blvd., St. Anthony, MN 55421

## Up to 33,252 SF AVAILABLE

# Silver Lake Plaza

4001 Stinson Blvd., St. Anthony, MN 55421

| BUILDING INFORMATION               |                         |
|------------------------------------|-------------------------|
| BUILDING SIZE                      | 58,448 sq. ft.          |
| YEAR BUILT/RENOVATED               | 1966 / 2005 / 2015      |
| # OF FLOORS                        | 4                       |
| AVAILABLE SQ. FT.                  | 523 - 33,252            |
| PARKING                            | Free ample parking      |
| LEASE RATE                         | \$6.00 - \$8.00 Net psf |
| 2019 ESTIMATED<br>TAX & OPER. EXP. | \$10.09 per sq. ft.     |
| SALE PRICE                         | Negotiable              |