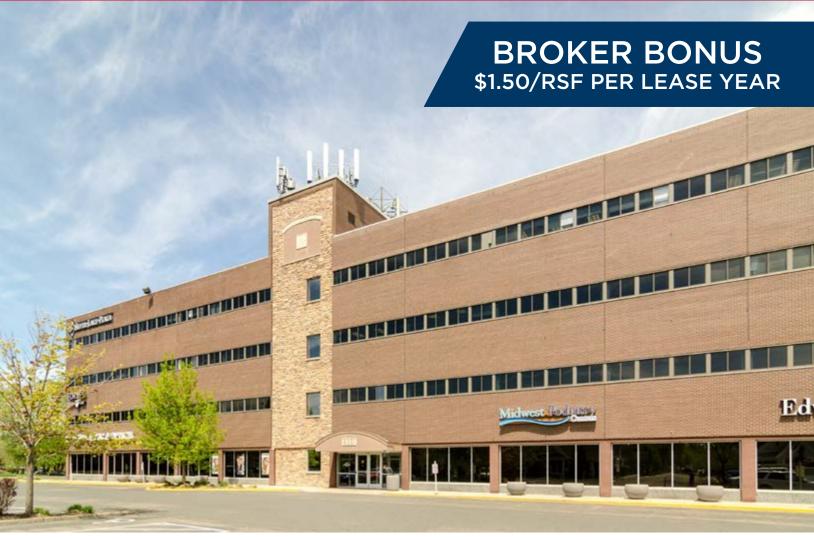

## Silver Lake Plaza

4001 Stinson Blvd., St. Anthony, MN 55421

## Up to 33,252 SF AVAILABLE

## **Property Highlights**

- Class B office/medical space
- Ample parking for tenants and guests
- Building upgrades taking place now
- Convenient location surrounded by major highways: I-94, I-694, I-35W & Hwy. 36