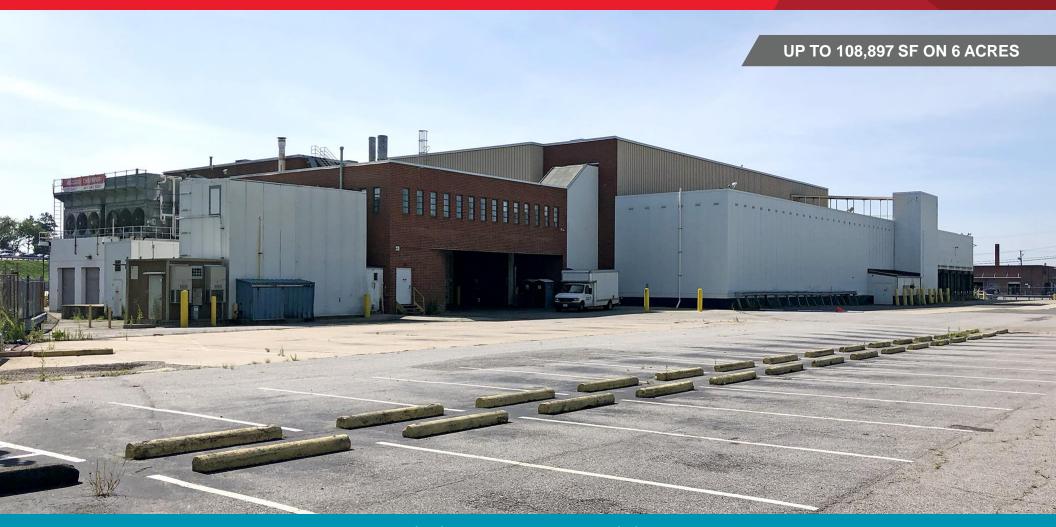

# INDUSTRIAL FOR LEASE 1501-1507 Robin Hood Road

Richmond, Virginia

# INDUSTRIAL FOR LEASE 1501-1507 Robin Hood Road

Richmond, Virginia

| Specifications |                                                                                                                                                                                                                                                  |
|----------------|--------------------------------------------------------------------------------------------------------------------------------------------------------------------------------------------------------------------------------------------------|
| Total Size     | 108,897 SF (subdividable)                                                                                                                                                                                                                        |
|                | 1501 Robin Hood can be leased separate                                                                                                                                                                                                           |
| Site Size      | 5.977 acres                                                                                                                                                                                                                                      |
| Year Built     | 1975                                                                                                                                                                                                                                             |
| Zoning         | M-1                                                                                                                                                                                                                                              |
| Loading        | 12 dock-high doors                                                                                                                                                                                                                               |
| Clear Height   | 22+                                                                                                                                                                                                                                              |
| Construction   | Block/brick/insulated metal                                                                                                                                                                                                                      |
| Electrical     | Heavy electrical service                                                                                                                                                                                                                         |
| Utilities      | All public utilities available                                                                                                                                                                                                                   |
| Features       | <ul> <li>Exposure to I-95, I-64</li> <li>Adjacent to Virginia ABC Warehouse</li> <li>Signage along I-95/I-64</li> <li>158,000 VPD along I-95/I-64</li> <li>Five curb cuts for ingress/egress</li> <li>0.1 mile from interstate access</li> </ul> |