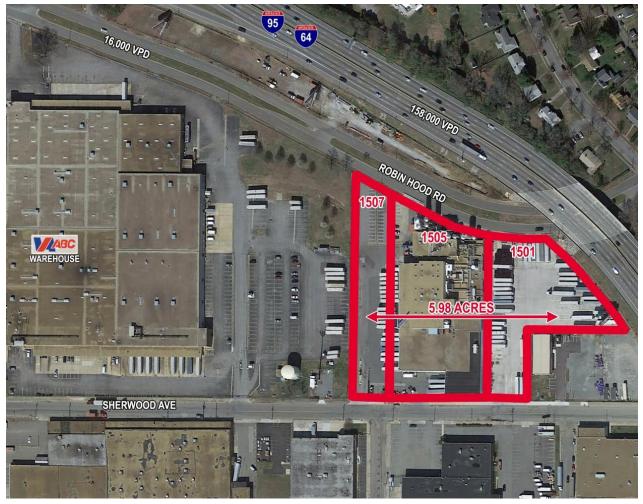

# INDUSTRIAL FOR LEASE 1501-1507 Robin Hood Road

Richmond, Virginia

| Specifications |                                                                                                                                                                                                                                                  |
|----------------|--------------------------------------------------------------------------------------------------------------------------------------------------------------------------------------------------------------------------------------------------|
| Total Size     | 108,897 SF (subdividable)                                                                                                                                                                                                                        |
|                | 1501 Robin Hood can be leased separate                                                                                                                                                                                                           |
| Site Size      | 5.977 acres                                                                                                                                                                                                                                      |
| Year Built     | 1975                                                                                                                                                                                                                                             |
| Zoning         | M-1                                                                                                                                                                                                                                              |
| Loading        | 12 dock-high doors                                                                                                                                                                                                                               |
| Clear Height   | 22+                                                                                                                                                                                                                                              |
| Construction   | Block/brick/insulated metal                                                                                                                                                                                                                      |
| Electrical     | Heavy electrical service                                                                                                                                                                                                                         |
| Utilities      | All public utilities available                                                                                                                                                                                                                   |
| Features       | <ul> <li>Exposure to I-95, I-64</li> <li>Adjacent to Virginia ABC Warehouse</li> <li>Signage along I-95/I-64</li> <li>158,000 VPD along I-95/I-64</li> <li>Five curb cuts for ingress/egress</li> <li>0.1 mile from interstate access</li> </ul> |