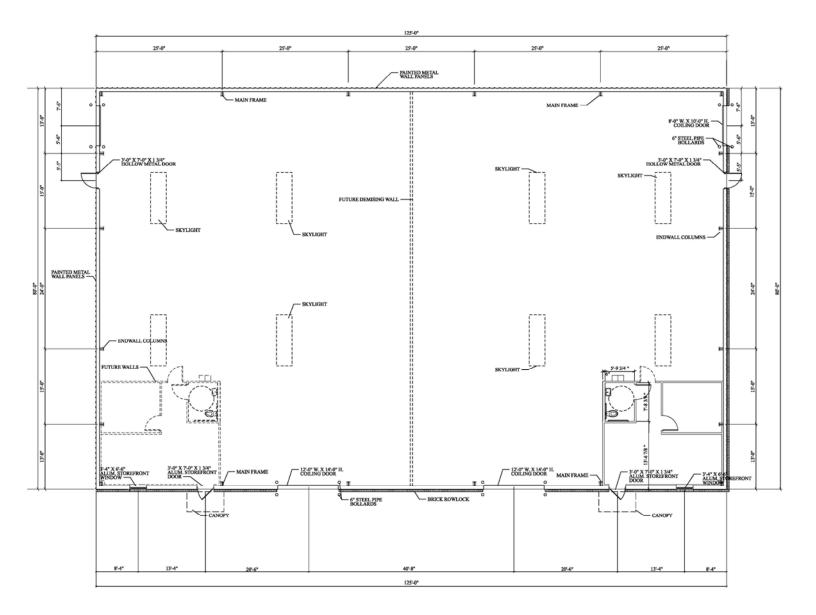

PROPOSED FLOOR PLAN 105 Charles Court (Highway 155 S) McDonough, Henry County, Georgia 30253

3

ART BARRY III, SIOR 478.746.8171 Office • 478.731.8000 Cell abarry@cbcworldwide.com **CBCMACON.COM** 

### **NEW CONSTRUCTION • BUILD-TO-SUIT READY FOR OCCUPANCY AUGUST 2022**

| LOCATION:                            | Subject property located 1/2 mile from Interstate 75 on High-<br>way 155 South.                                                                                                                                                                                                                                                                                                                   |
|--------------------------------------|---------------------------------------------------------------------------------------------------------------------------------------------------------------------------------------------------------------------------------------------------------------------------------------------------------------------------------------------------------------------------------------------------|
| PROPOSED<br>BUILDING<br>INFORMATION: | <ul> <li>10,000± SF Warehouse / Office Building</li> <li>(See Floor Plan page 3 &amp; Site Plan page 4)</li> <li>Ceiling Height: 18' eave height</li> <li>Truck Loading: <ul> <li>Three (3) 12' x 14' overhead drive-in doors</li> <li>One (1) 8' x 10' dock high door</li> <li>Central heat and air conditioning in office area</li> </ul> </li> <li>Fire Protection: Fully sprinkled</li> </ul> |
| PARKING:                             | Asphalt paved parking                                                                                                                                                                                                                                                                                                                                                                             |
| UTILITIES:                           | All utilities serve the site.                                                                                                                                                                                                                                                                                                                                                                     |
| ZONING:                              | M-1, Light Industrial<br>C-3, Highway Commercial                                                                                                                                                                                                                                                                                                                                                  |
| LEASE RATE:                          | \$7,500 PER MONTH, NNN<br>CAM, T & I: \$750 PER MONTH (EST)                                                                                                                                                                                                                                                                                                                                       |