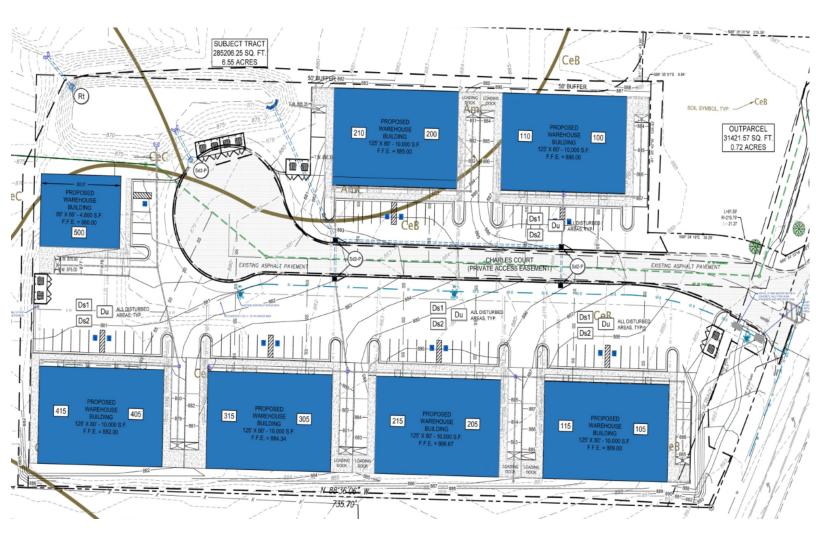

### MAPS 105 Charles Court (Highway 155 S) McDonough, Henry County, Georgia 30253

ART BARRY III, SIOR 478.746.8171 Office • 478.731.8000 Cell abarry@cbcworldwide.com