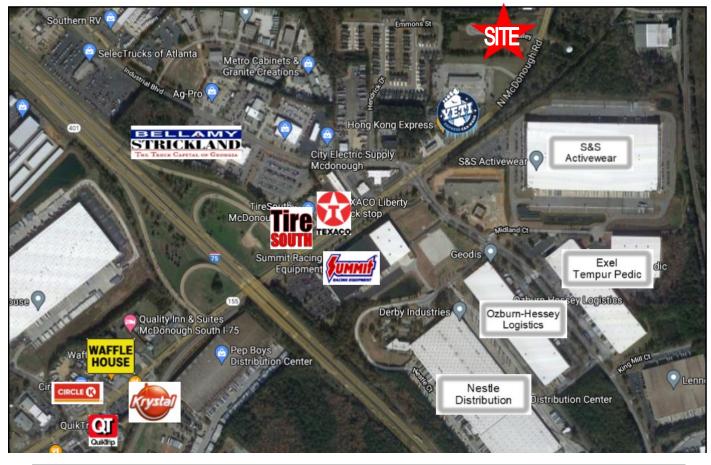

### MAPS 105 Charles Court (Highway 155 S) McDonough, Henry County, Georgia 30253

ART BARRY III, SIOR 478.746.8171 Office • 478.731.8000 Cell abarry@cbcworldwide.com