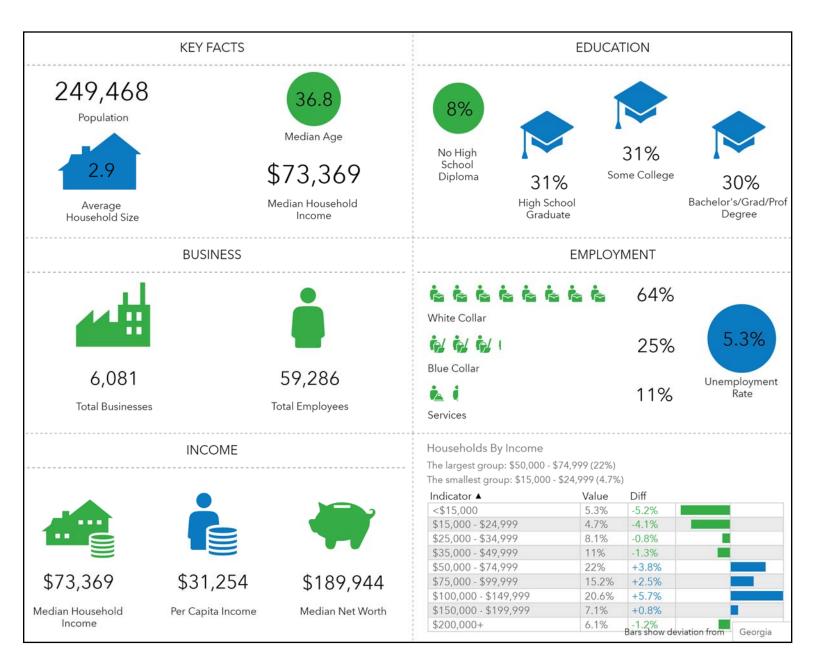

## DEMOGRAPHICS - HENRY COUNTY

105 Charles Court (Highway 155 S) McDonough, Henry County, Georgia 30253

ART BARRY III, SIOR 478.746.8171 Office • 478.731.8000 Cell abarry@cbcworldwide.com 6