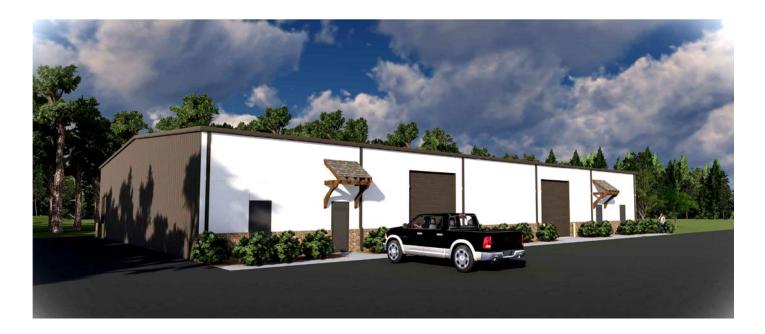

**105 Charles Court (Highway 155 S)** McDonough, Henry County, Georgia 30253

## **NEW CONSTRUCTION • BUILD-TO-SUIT READY FOR OCCUPANCY AUGUST 2022**

10,000± SF Warehouse / Office

### **NEW CONSTRUCTION • BUILD-TO-SUIT READY FOR OCCUPANCY AUGUST 2022**

| LOCATION:                            | Subject property located 1/2 mile from Interstate 75 on High-<br>way 155 South.                                                                                                                                                                                                                                                                                                                   |
|--------------------------------------|---------------------------------------------------------------------------------------------------------------------------------------------------------------------------------------------------------------------------------------------------------------------------------------------------------------------------------------------------------------------------------------------------|
| PROPOSED<br>BUILDING<br>INFORMATION: | <ul> <li>10,000± SF Warehouse / Office Building</li> <li>(See Floor Plan page 3 &amp; Site Plan page 4)</li> <li>Ceiling Height: 18' eave height</li> <li>Truck Loading: <ul> <li>Three (3) 12' x 14' overhead drive-in doors</li> <li>One (1) 8' x 10' dock high door</li> <li>Central heat and air conditioning in office area</li> </ul> </li> <li>Fire Protection: Fully sprinkled</li> </ul> |
| PARKING:                             | Asphalt paved parking                                                                                                                                                                                                                                                                                                                                                                             |
| UTILITIES:                           | All utilities serve the site.                                                                                                                                                                                                                                                                                                                                                                     |
| ZONING:                              | M-1, Light Industrial<br>C-3, Highway Commercial                                                                                                                                                                                                                                                                                                                                                  |
| LEASE RATE:                          | \$7,500 PER MONTH, NNN<br>CAM, T & I: \$750 PER MONTH (EST)                                                                                                                                                                                                                                                                                                                                       |