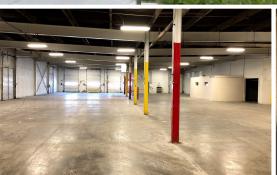

## BUILDING 1

### Lease Rate

\$6.00/SF MG

- > 12,000 to 40,000 SF warehouse available
- > 14' 18' Clear Height
- Break room and restrooms in place, office can be built to suit.
   Nice clean space
- > 1 drive in
  - > Upgraded T-8 lighting
  - > 5 Dock (8' x 10') doors with levelers, locks, lights