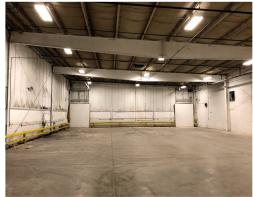

## BUILDING 1

### Lease Rate

\$6.00/SF MG

- > 12,000 to 40,000 SF warehouse available
- > 14' 18' Clear Height
- Break room and restrooms in place, office can be built to suit.
   Nice clean space
- > 1 drive in
  - > Upgraded T-8 lighting
  - > 5 Dock (8' x 10') doors with levelers, locks, lights