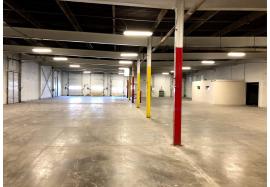

### Lease Rate

\$6.00/SF MG

- > 12,000 to 40,000 SF warehouse available
- > 14' 18' Clear Height
- Break room and restrooms in place, office can be built to suit.
   Nice clean space
- > 1 drive in
  - > Upgraded T-8 lighting
  - > 5 Dock (8' x 10') doors with levelers, locks, lights