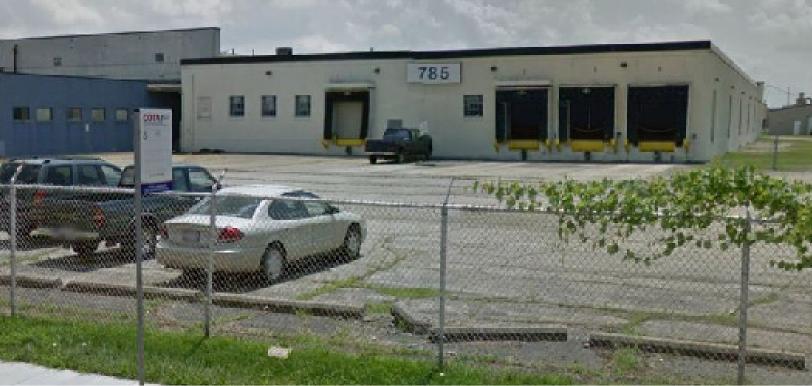

# 785 FREBIS AVE.

COLUMBUS, OH

New ownership - Building undergoing improvements. Up to 40,000 SF available for immediate occupancy. Excellent location near downtown Columbus and good access to I-70, I-71, and SR-104. Fully fenced with space for parking, trailer storage, or possible outdoor storage.

# 785 FREBIS AVE.