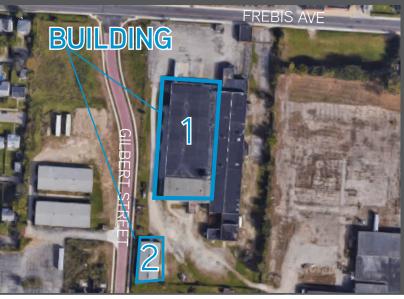

## BUILDING 1

### Lease Rate

\$6.00/SF MG

- > 12,000 to 40,000 SF warehouse available
- > 14' 18' Clear Height
- Break room and restrooms in place, office can be built to suit.
   Nice clean space
- > 1 drive in
  - > Upgraded T-8 lighting
  - > 5 Dock (8' x 10') doors with levelers, locks, lights

## BUILDING 2

#### Lease Rate

- > 5,000 SF stand-alone building
- > 2 drive-in doors
- \$6.00/SF MG > No office or restroom
  - > Gas heat

> Easy access to downtown, I-70, I-71, SR-104

- > Office space available
- > Large fenced lot for parking, trailers, etc.