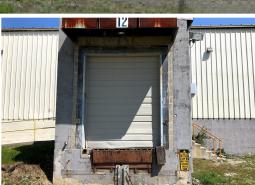

### Lease Rate

\$6.00/SF MG

- > 12,000 to 40,000 SF warehouse available
- > 14' 18' Clear Height
- Break room and restrooms in place, office can be built to suit.
   Nice clean space
- > 1 drive in
  - > Upgraded T-8 lighting
  - > 5 Dock (8' x 10') doors with levelers, locks, lights