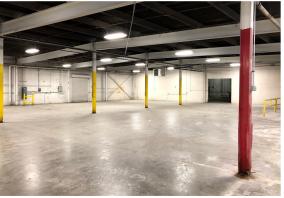

### Lease Rate

\$6.00/SF MG

- > 12,000 to 40,000 SF warehouse available
- > 14' 18' Clear Height
- Break room and restrooms in place, office can be built to suit.
   Nice clean space
- > 1 drive in
  - > Upgraded T-8 lighting
  - > 5 Dock (8' x 10') doors with levelers, locks, lights