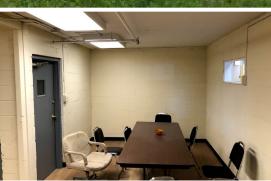

### Lease Rate

\$6.00/SF MG

- > 12,000 to 40,000 SF warehouse available
- > 14' 18' Clear Height
- Break room and restrooms in place, office can be built to suit.
   Nice clean space
- > 1 drive in
  - > Upgraded T-8 lighting
  - > 5 Dock (8' x 10') doors with levelers, locks, lights