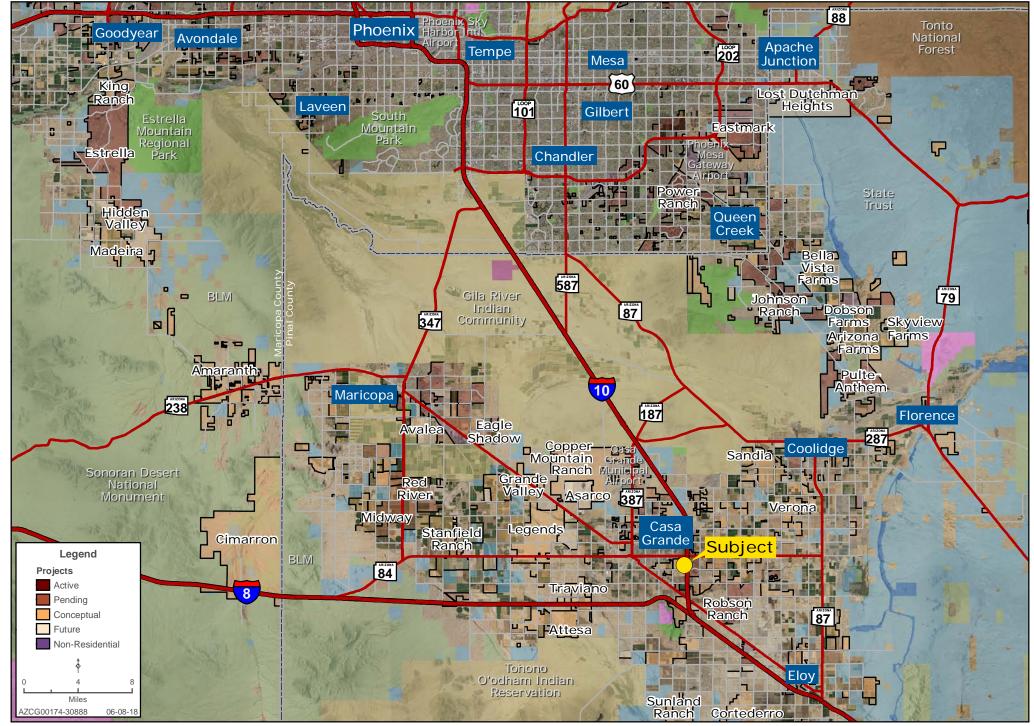

# ±13.14 ACRES WITH I-10 FRONTAGE

**EXCLUSIVE LISTING** | CASA GRANDE, PINAL COUNTY, ARIZONA



#### Kirk McCarville | kmccarville@landadvisors.com 442 W. Kortsen Road, Suite 203, Casa Grande, Arizona 85122 ph. 520.251.0348 | www.landadvisors.com



The information contained herein is from sources deemed reliable. We have no reason to doubt its accuracy but do not guarantee it. It is the responsibility of the person reviewing this information to independently verify it. This package is subject to change, prior sale or complete withdrawal. AZCG00174-10.3.18

**REGIONAL MAP** 

Kirk McCarville | 480.483.8100 | www.landadvisors.com





### SURROUNDING DEVELOPMENT MAP

Kirk McCarville | 480.483.8100 | www.landadvisors.com





### **SURROUNDING AREA MAP**

Kirk McCarville | 480.483.8100 | www.landadvisors.com





## **PROPERTY DETAIL MAP**

Kirk McCarville | 480.483.8100 | www.landadvisors.com