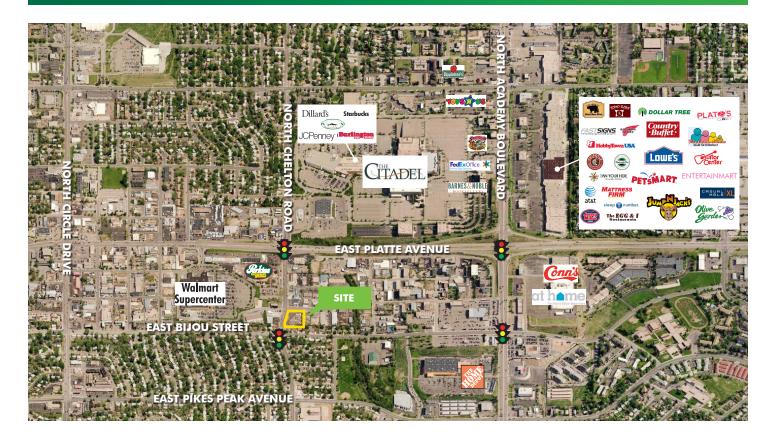

### RETAIL SPACE FOR LEASE

**To Be Built** prime retail available directly across from Walmart Supercenter on busy Chelton Road just south of Platte Avenue. 1,200-8,500 square feet and end cap with drive through available, but won't last long!

Prime corner location in the heart of the city, offering high visibility with 13,554 cars per day travelling this intersection.

Utilities are stubbed on site. Three existing curb cuts – two off North Chelton and one on South Chelton Loop.