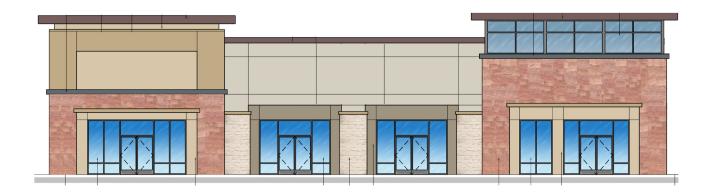

### RETAIL SPACE FOR LEASE

**To Be Built** prime retail available directly across from Walmart Supercenter on busy Chelton Road just south of Platte Avenue. 1,200-8,500 square feet and end cap with drive through available, but won't last long!