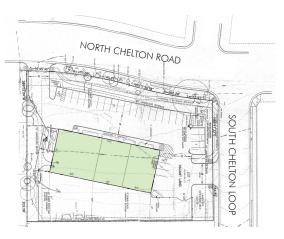

Prime corner location in the heart of the city, offering high visibility with 13,554 cars per day travelling this intersection.

Utilities are stubbed on site. Three existing curb cuts – two off North Chelton and one on South Chelton Loop.

This 1.08 acre corner lot is also being offered for sale at \$470,000.

- + Flexible C-6 zoning is an ideal location for:
  - Quick serve or fast food restaurant
  - Auto repair shop
  - Auto/motorcycle sales
  - Convenience store
  - Retail shops
  - Restaurant/bar
  - Medical office
  - Liquor store
  - Veterinary hospital
  - Construction showroom/ office