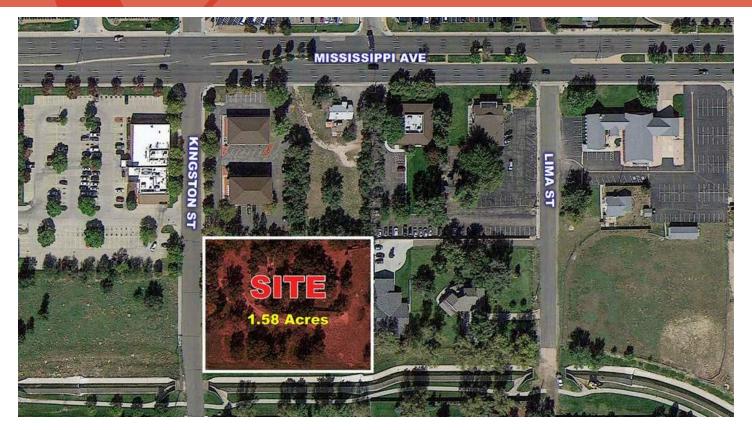

# **INFILL LAND OPPORTUNITY**

1180 South Kingston Street, Aurora, CO 80012

#### PROPERTY DESCRIPTION

Excited to be offering 1.5 acres conveniently located on Mississippi and Kingston Street. Would be a great opportunity for developer/builder as planning department supports rezoning to R1A.

#### **PROPERTY HIGHLIGHTS**

- Vacant land located in excellent infill location
- 1.58 Acres with potential for single family detached or attached lots
- Adjacent to open space with canal and trail landscaped and maintained by Aurora
- Excellent schools located within Cherry Creek School District
- Great neighbors next to single family homes yet just a short walk to shopping, restaurants and entertainment
- Close to public transportation
- Currently zoned AOD and P-1 for office and parking, but planning department supports rezoning to R1A (medium density single family residential)

#### **OFFERING SUMMARY**

| Sale Price: | \$549,000  |
|-------------|------------|
| Lot Size:   | 1.58 Acres |
| Price / SF: | \$7.98     |

| DEMOGRAPHICS     | 1 MILE | 3 MILE  | 5 MILE  |
|------------------|--------|---------|---------|
| Total Population | 25,687 | 202,161 | 480,347 |
| Total Households | 10,319 | 88,880  | 202,944 |
| Employees        | 6,012  | 78,930  | 211,138 |
| Businesses       | 604    | 7,802   | 22,691  |
|                  |        |         |         |