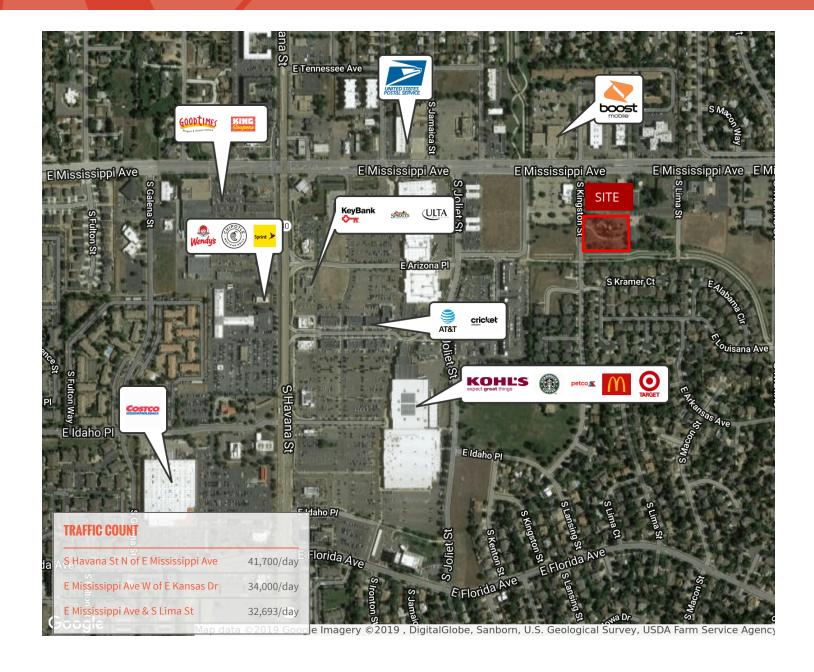

<sup>\*</sup> Demographics and Traffic Counts provided by CoStar

# **INFILL LAND OPPORTUNITY**

1180 South Kingston Street, Aurora, CO 80012