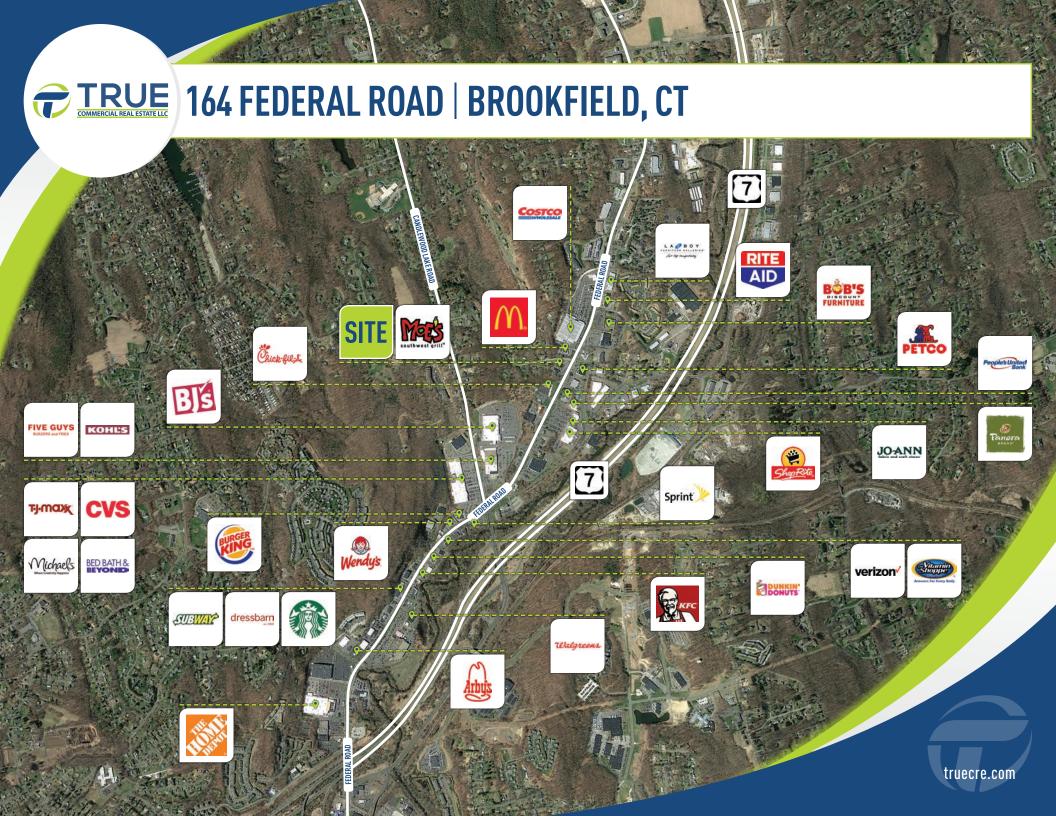

**AREA RETAILERS:** Five Guys, Moe's Southwest Grill, 'Record Setting' Chick-Fil-A, McDonald's, Costco, Shop Rite, Kohl's, BJ's, Panera Bread, Stew Leonard's, Petco and Bob's Furniture.

29,000± VPD