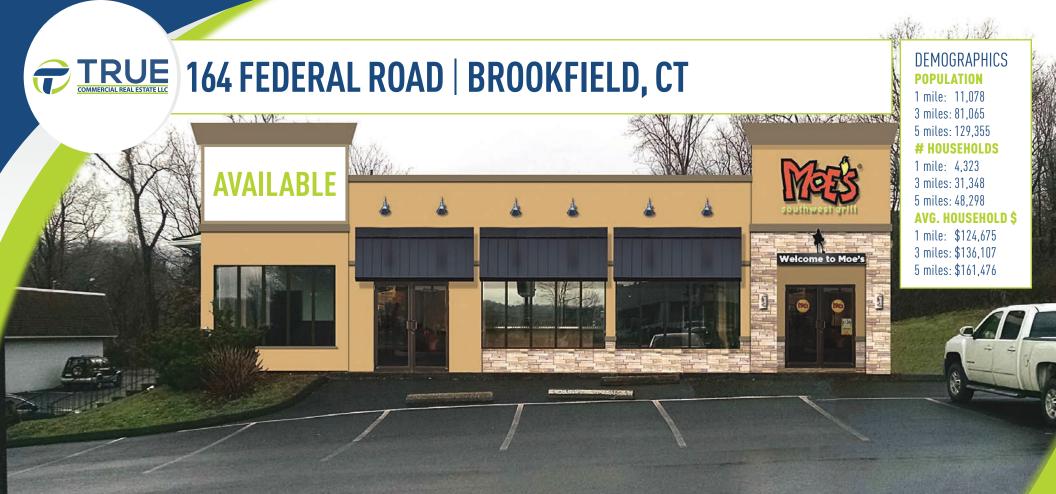

# **LEASING: 2,300 SF**

#### FREE-STANDING RETAIL

Drive-through window permitted by right. Easy access to I-84 and Rt. 7. Great visibility with a national restaurant co-tenant! Federal Road is a high traffic route with a 29,000 VPD count.

### TRUE 164 FEDERAL ROAD | BROOKFIELD, CT