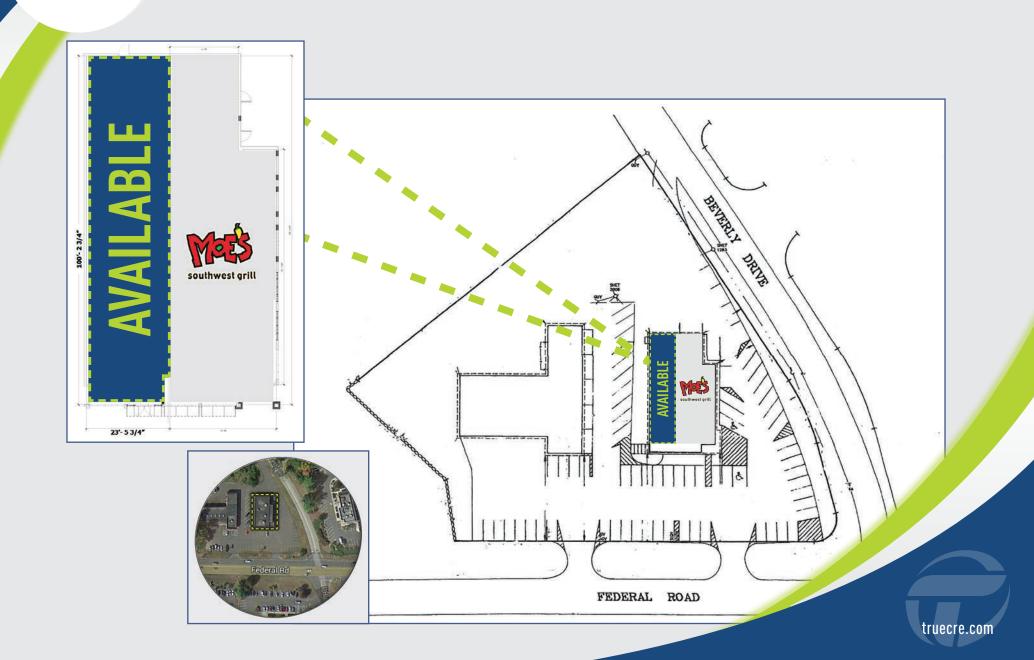

# **LEASING: 2,300 SF**

#### FREE-STANDING RETAIL

Drive-through window permitted by right. Easy access to I-84 and Rt. 7. Great visibility with a national restaurant co-tenant! Federal Road is a high traffic route with a 29,000 VPD count.