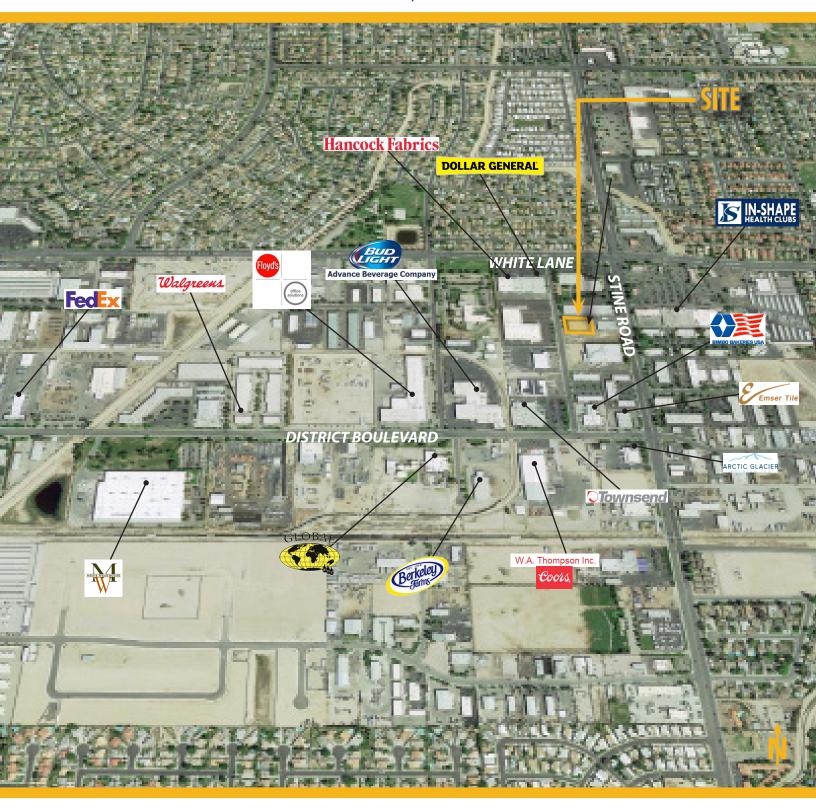

## INDUSTRIAL PROPERTY AVAILABLE FOR LEASE

4320 SHEPARD STREET • BAKERSFIELD, CA

- Zoned M-1 City of Bakersfield
- Three 16'x16' roll-up doors
- Additional mezzanine storage
- Full sprinkler system
- HVAC in office areas
- Reception area, three private offices, break room, storage room, office and warehouse restrooms
- 120/208 3-phase 400 amp

## **INDUSTRIAL PROPERTY FOR LEASE**

4320 SHEPARD STREET - BAKERSFIELD, CA