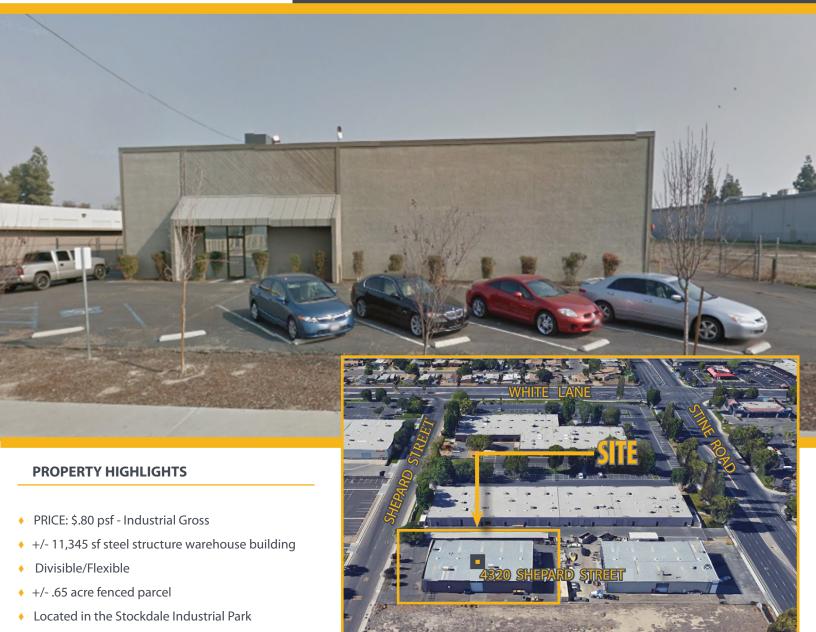

## INDUSTRIAL PROPERTY AVAILABLE FOR LEASE

4320 SHEPARD STREET • BAKERSFIELD, CA

- Zoned M-1 City of Bakersfield
- Three 16'x16' roll-up doors
- Additional mezzanine storage
- Full sprinkler system
- HVAC in office areas
- Reception area, three private offices, break room, storage room, office and warehouse restrooms
- 120/208 3-phase 400 amp

## **INDUSTRIAL PROPERTY FOR LEASE**

4320 SHEPARD STREET - BAKERSFIELD, CA