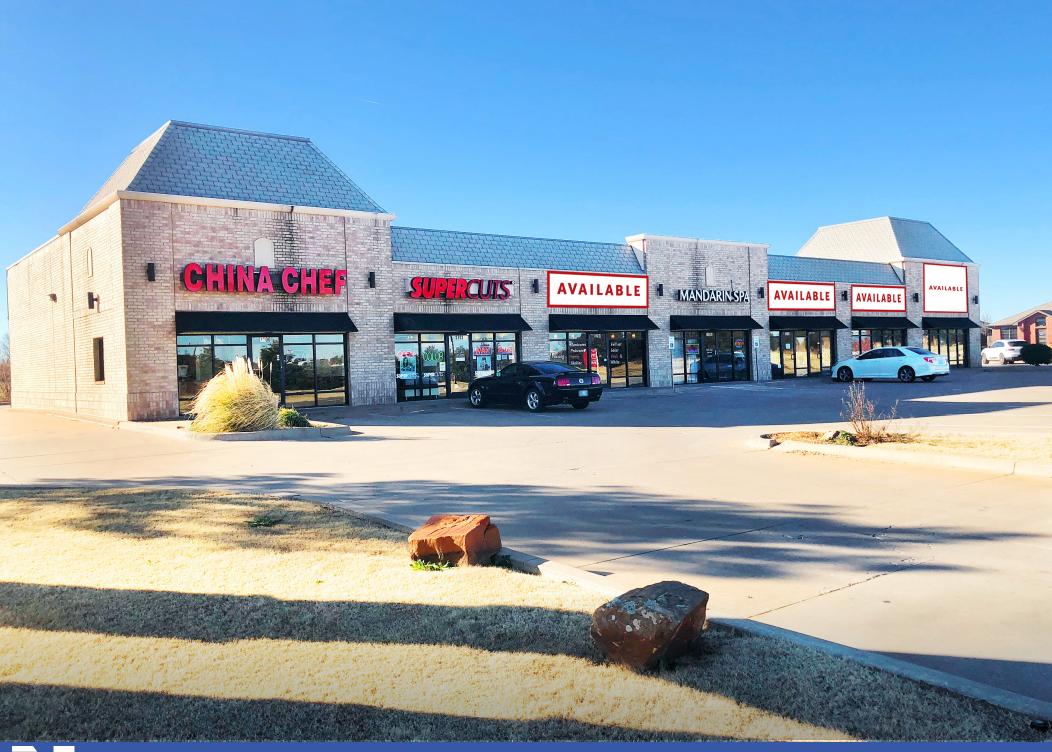

## **PROPERTY DETAILS**

| Lease Rate      | \$18/SF   |
|-----------------|-----------|
| Additional Rent | \$3.50/SF |
| Available SF    | 5,350 SF  |
| Building Size   | 8,760 SF  |

## **PROPERTY HIGHLIGHTS**

Located in affluent Edmond, OK

Rapid growth area with YOY population increases