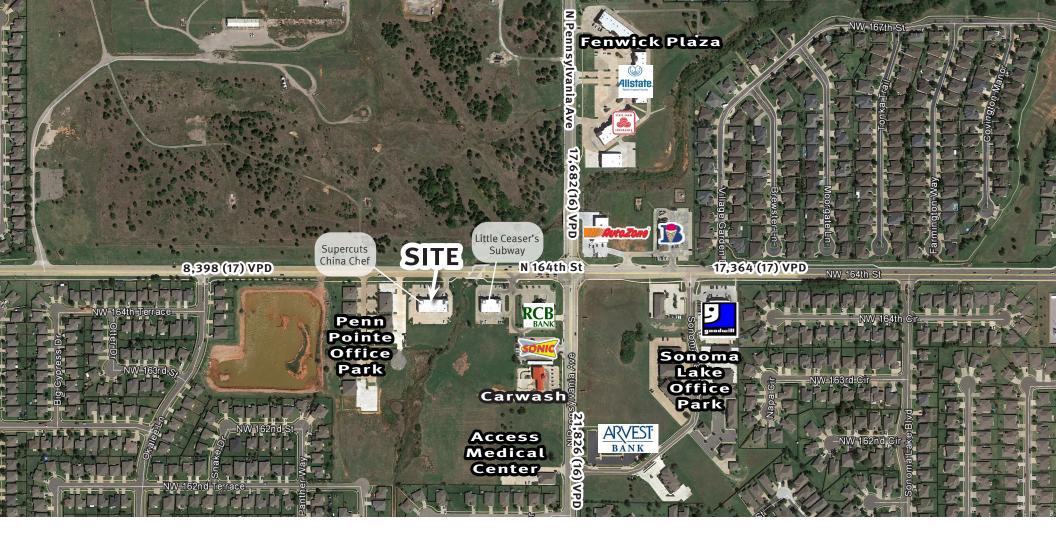

## **SNAPSHOT**

Estimated Vehichles Per Day

NW 164th St. 17,364 VPD

Average HH Income: 3 Mile Radius

\$100,000

Population: 3 Mile Radius

70,000