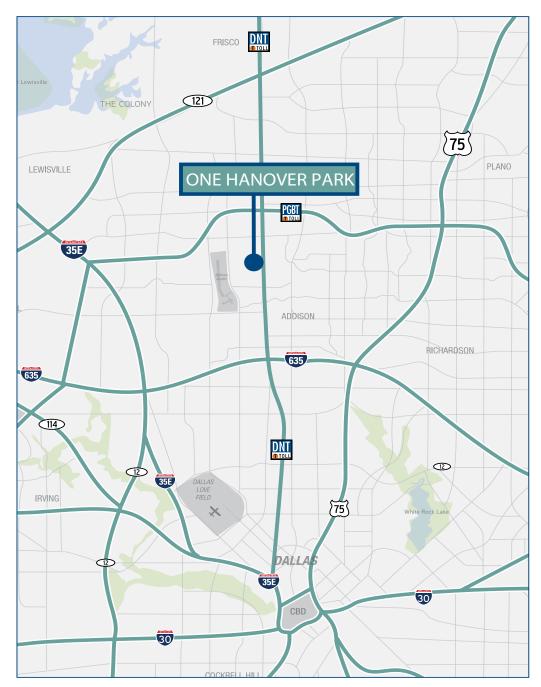

## AREA MAP

#### HIGHLY-AMENITIZED LOCATION

Close proximity and equidistant to major east-west thoroughfares President George Bush Turnpike (SH-190 STEM Corridor) and LBJ Freeway (I-635 TEXpress lanes) providing convenient access to the area's premier residential areas, primary commercial centers, Addison Executive Airport, Dallas-Fort Worth International Airport and Love Field Airport.

BENT TREE COUNTRY CLUB,

PRESTON TRAIL, GLENEAGLES

AND NORTHWOOD COUNTRY CLUB

INGRESS AND EGRESS

LOCATED AT Keller Springs/Westgrove Drive exit along THE DALLAS NORTH TOLLWAY -