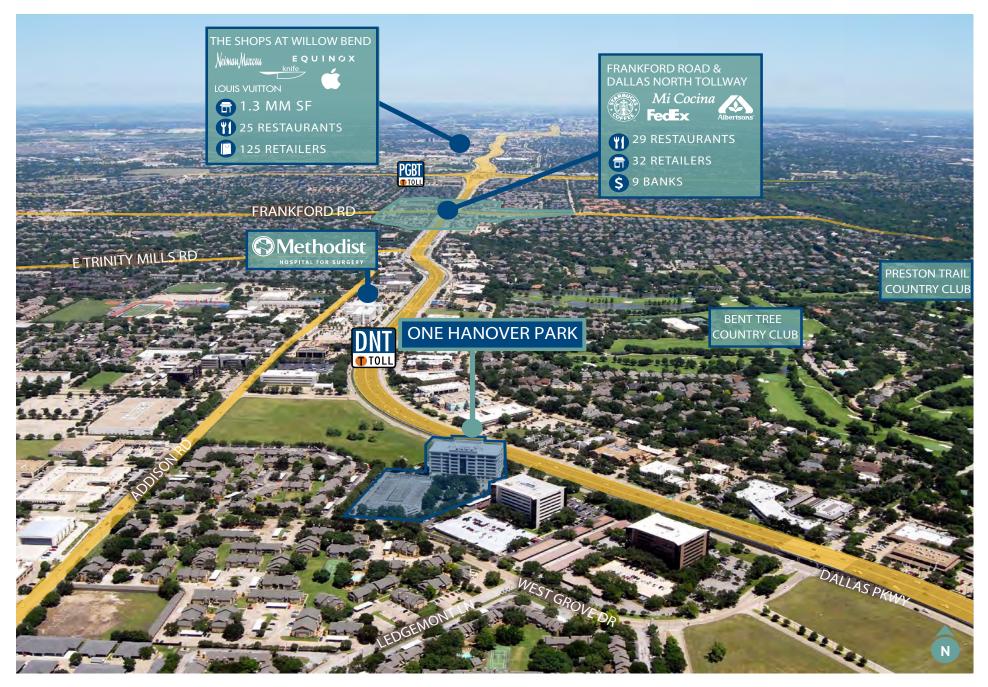

## AREA MAP

#### HIGHLY-AMENITIZED LOCATION

Close proximity and equidistant to major east-west thoroughfares President George Bush Turnpike (SH-190 STEM Corridor) and LBJ Freeway (I-635 TEXpress lanes) providing convenient access to the area's premier residential areas, primary commercial centers, Addison Executive Airport, Dallas-Fort Worth International Airport and Love Field Airport.

Village on the Parkway, Prestonwood Town Center and Addison Circle

Minutes from the affluent residential neighborhood of GLEN ABBEY

Belt Line's "RESTAURANT ROW" with over 170 dining options

Close proximity to Dallas' premier private country clubs including

BENT TREE COUNTRY CLUB,

PRESTON TRAIL, GLENEAGLES

AND NORTHWOOD COUNTRY CLUB

INGRESS AND EGRESS

LOCATED AT Keller Springs/Westgrove Drive exit along THE DALLAS NORTH TOLLWAY -

#### **RESTAURANT ROW**

"Restaurant Row" is a four-mile segment of Belt Line Road in Addison, which boasts the highest concentration of restaurants andars (more than 170) in Dallas/Fort Worth. Just two miles south of One Hanover Park, Restaurant Row provides office workers, residents and visitors with a wide array of dining choices from casual lunch to sophisticated dinner. Restaurant Row is easily accessible from One Hanover Park via the Dallas Parkway, and it provides area tenants with a wealth of dining options including Cantina Laredo, Genghis Grill, Houston's, Outback Steakhouse, Remington's Seafood Grill, and Texas de Brazil.