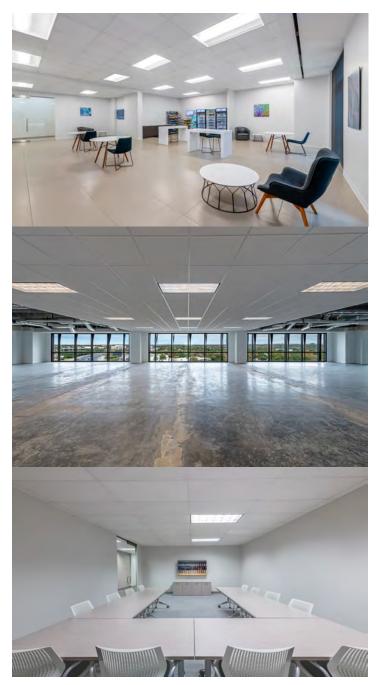

- Building signage available
- New tenant conference room, lounge and micro-market
- On-site Management & Engineering teams
- On-site banking
- NUWASH Personal Car Washing Service
- \* Telecom Providers: Alpheus, AT&T, Time Warner and Fibernet

| PROFILE                                      |                                                                |                                    |
|----------------------------------------------|----------------------------------------------------------------|------------------------------------|
| 16633 DALLAS<br>PARKWAY<br>ADDISON, TX 75001 | ±195,754 SQUARE FEET                                           | ENERGY STAR<br>CERTIFIED           |
| FULL FLOOR                                   | 4.0/1,000<br>STRUCTURED PARKING                                | 4 COUNTRY  CLUBS WITHIN 3 MILES    |
| 25,000  SQUARE FEET  EFFICIENT FLOORPLATES   | DALLAS NORTH TOLLWAY<br>FRONTAGE & PROMINENCE                  | PREMIER AREA<br>DEMOGRAPHICS       |
| <b>©</b> 24-HOUR ACCESS                      | ON-SITE EXECUTIVE FITNESS CENTER WITH LOCKERS PLANNED FOR 2022 | 280+ RESTAURANTS<br>WITHIN 2 MILES |