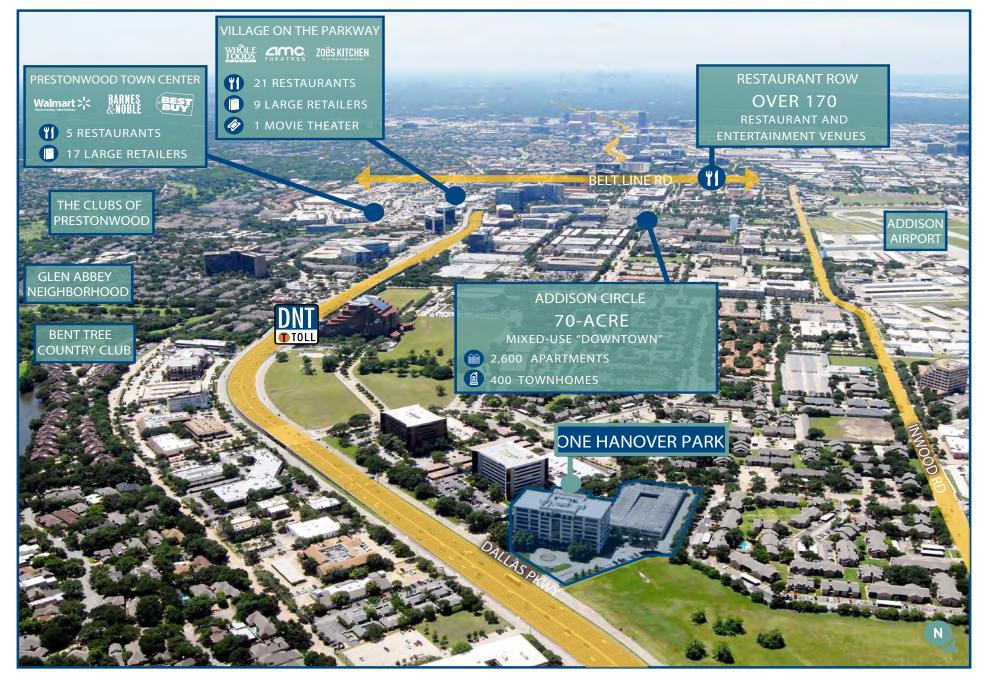

Village on the Parkway, Prestonwood Town Center and Addison Circle

Minutes from the affluent residential neighborhood of GLEN ABBEY

Belt Line's "RESTAURANT ROW" with over 170 dining options

Close proximity to Dallas' premier private country clubs including

#### **RESTAURANT ROW**

"Restaurant Row" is a four-mile segment of Belt Line Road in Addison, which boasts the highest concentration of restaurants andars (more than 170) in Dallas/Fort Worth. Just two miles south of One Hanover Park, Restaurant Row provides office workers, residents and visitors with a wide array of dining choices from casual lunch to sophisticated dinner. Restaurant Row is easily accessible from One Hanover Park via the Dallas Parkway, and it provides area tenants with a wealth of dining options including Cantina Laredo, Genghis Grill, Houston's, Outback Steakhouse, Remington's Seafood Grill, and Texas de Brazil.

PRESTONWOOD TOWN CENTER - Arapaho & Dallas North Tollway

Corner Bakery

McAlister's Deli

Panda Express

Houlihan's

Wingstop

Taco Bell

Five minutes from One Hanover Park Retailers and restaurants include:

VILLAGE ON THE PARKWAY - Belt Line & Dallas North Tollway

Situated directly to the south of Prestonwood Town Center Retailers and restaurants include:

- Whole Foods Market
- AMC Theater
- Chico's
- Diamontrique