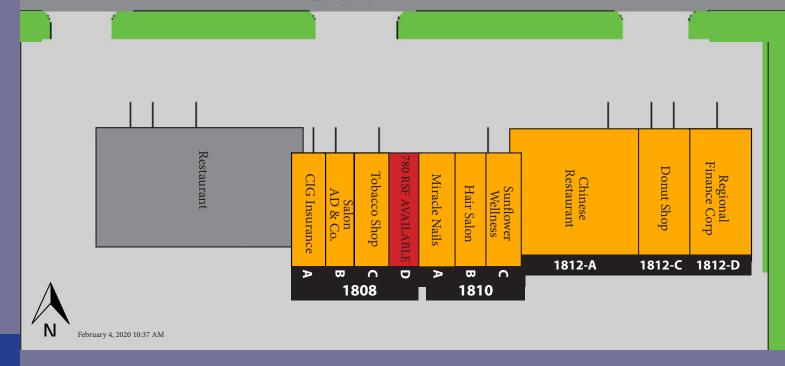

<sup>\*</sup>Demographic information taken from CoStar Realty information 2017 demographic

- 144,500 Square Foot Property
- Located in Busy Retail Corridor
- Situated a Mile North of I-20
- Rapidly Growing Area
- Across the Street from Weatherford College
- Great Visibility
- Diverse Tenant Mix