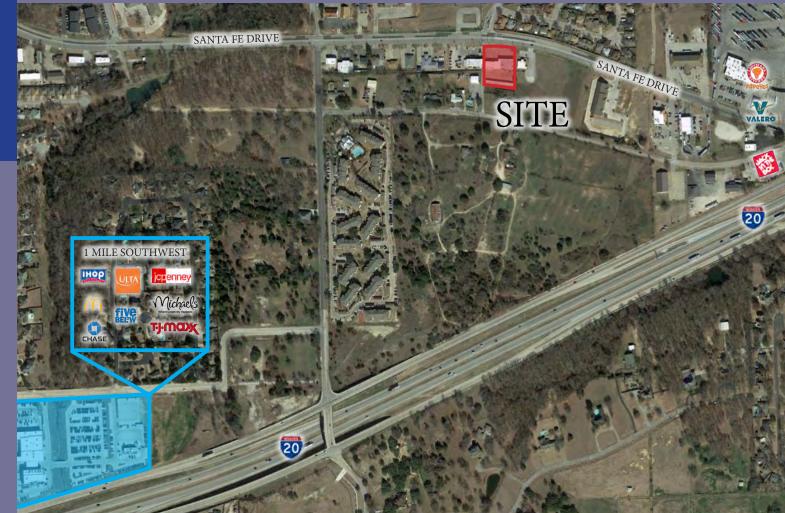

<sup>\*</sup>Demographic information taken from CoStar Realty information 2017 demographic

- 144,500 Square Foot Property
- Located in Busy Retail Corridor
- Situated a Mile North of I-20
- Rapidly Growing Area
- Across the Street from Weatherford College
- Great Visibility
- Diverse Tenant Mix

| Туре        | Retail         |
|-------------|----------------|
| NNN's       | \$3.61         |
| Lease Rates | Call for Rates |

| Traffic Counts |            |  |
|----------------|------------|--|
| Santa Fe Drive | 13,000 VPD |  |
| Highway 20     | 46,000 VPD |  |