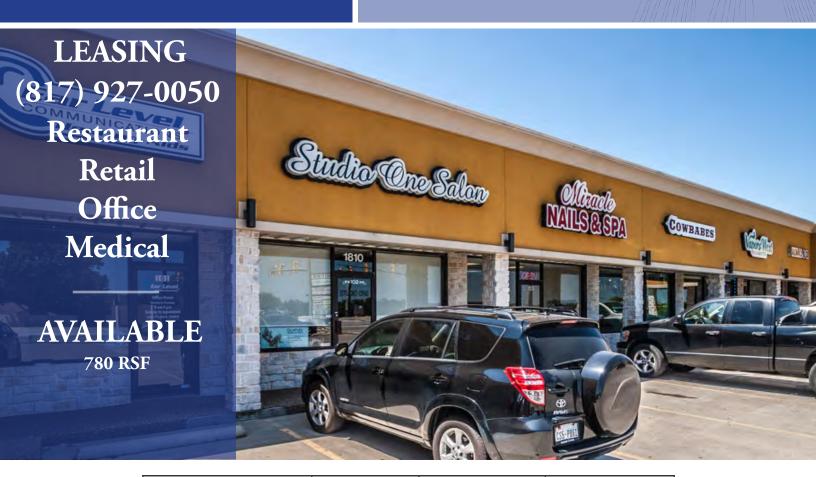

<sup>\*</sup>Demographic information taken from CoStar Realty information 2017 demographic

- 144,500 Square Foot Property
- Located in Busy Retail Corridor
- Situated a Mile North of I-20
- Rapidly Growing Area
- Across the Street from Weatherford College
- Great Visibility
- Diverse Tenant Mix