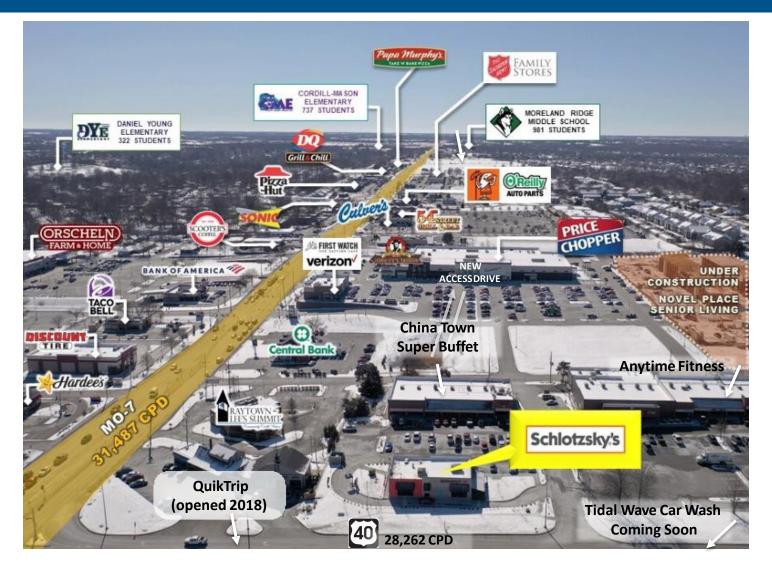

## For Sale: Absolute Net Leased Schlotzsky's 712 SW Hwy 40, Blue Springs, MO

- High quality new construction with 15-year term
- Zero landlord responsibilities: "Absolute Net Lease"
- Irreplaceable real estate at intersection of Hwy 40 and Hwy 7 with over 28,000 cars per day in front of the site on Hwy 40
- Full access via anchoring shopping center Sunset Plaza recently renovated

Lindy Beyer lindy@cadencekc.com 913.747.3306

- Shadow anchored by new, high volume 85,000 SF state of the art Price Chopper grocery at White Oak Marketplace
- Proven Schlotzsky's operator with 4 other current locations
- Record setting grand opening sales at this location
- Current sales are up 17% post pandemic due to drive thru
- 6.0% Cap Rate \$2,163,119

## For Sale: Absolute Net Leased Schlotzsky's 712 SW Hwy 40, Blue Springs, MO

Lindy Beyer lindy@cadencekc.com 913.747.3306