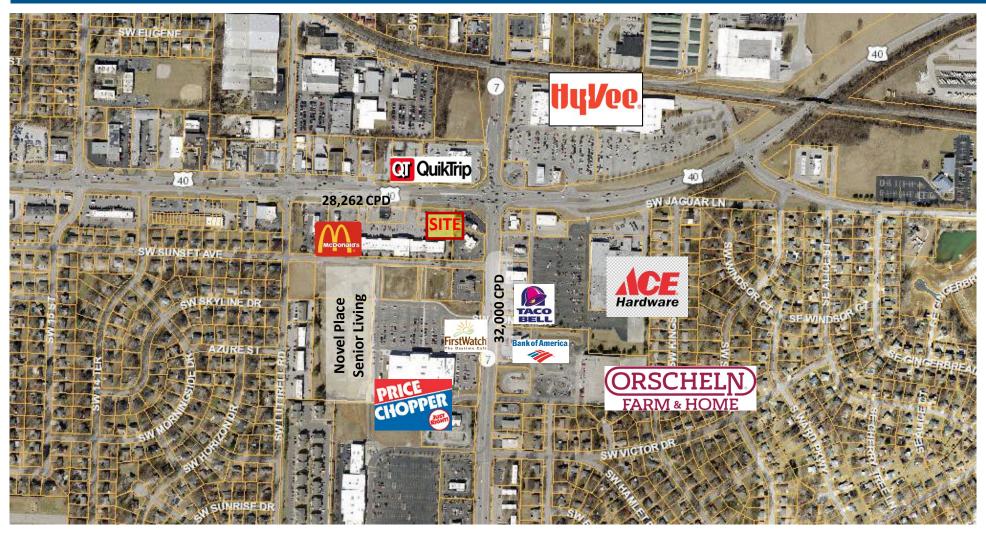

## For Sale: Absolute Net Leased Schlotzsky's 712 SW Hwy 40, Blue Springs, MO

- High quality new construction with 15-year term
- Zero landlord responsibilities: "Absolute Net Lease"
- Irreplaceable real estate at intersection of Hwy 40 and Hwy 7 with over 28,000 cars per day in front of the site on Hwy 40
- Full access via anchoring shopping center Sunset Plaza recently renovated

Lindy Beyer lindy@cadencekc.com 913.747.3306

- Shadow anchored by new, high volume 85,000 SF state of the art Price Chopper grocery at White Oak Marketplace
- Proven Schlotzsky's operator with 4 other current locations
- Record setting grand opening sales at this location
- Current sales are up 17% post pandemic due to drive thru
- 6.0% Cap Rate \$2,163,119

## For Sale: Absolute Net Leased Schlotzsky's 712 SW Hwy 40, Blue Springs, MO

Lindy Beyer lindy@cadencekc.com 913.747.3306