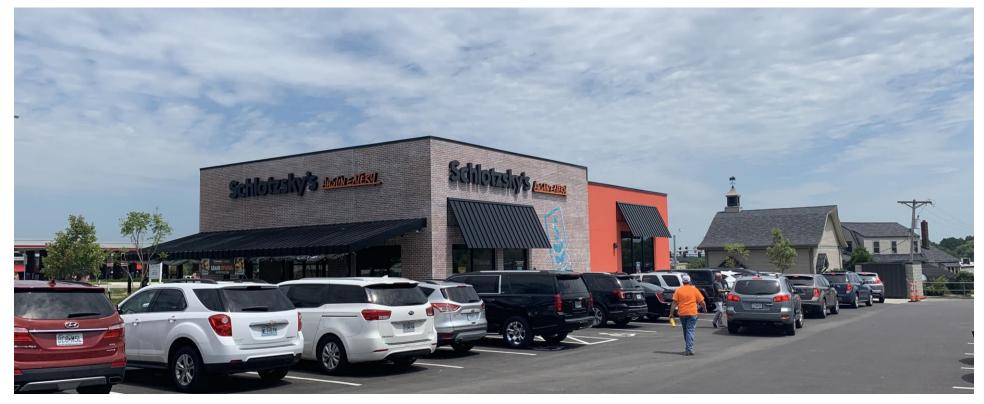

## For Sale: Absolute Net Leased Schlotzsky's 712 SW Hwy 40, Blue Springs, MO

- High quality new construction with 15-year term
- Zero landlord responsibilities: "Absolute Net Lease"
- Irreplaceable real estate at intersection of Hwy 40 and Hwy 7 with over 28,000 cars per day in front of the site on Hwy 40
- Full access via anchoring shopping center Sunset Plaza recently renovated

Lindy Beyer lindy@cadencekc.com 913.747.3306

- Shadow anchored by new, high volume 85,000 SF state of the art Price Chopper grocery at White Oak Marketplace
- Proven Schlotzsky's operator with 4 other current locations
- Record setting grand opening sales at this location
- Current sales are up 17% post pandemic due to drive thru
- 6.0% Cap Rate \$2,163,119