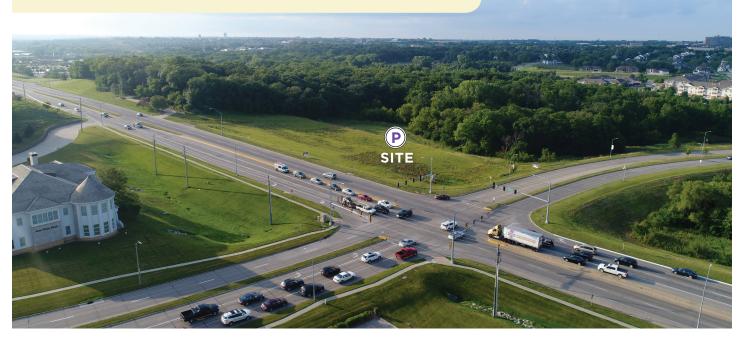

#### » 128th Street and Hickman Road

### **PROPERTY INFORMATION**

- Prime site for retail or office user located at one of the busiest intersections in the metro.
- Class A office building with wooded views and underground parking potential
- This site offers prominent signage as well as high traffic