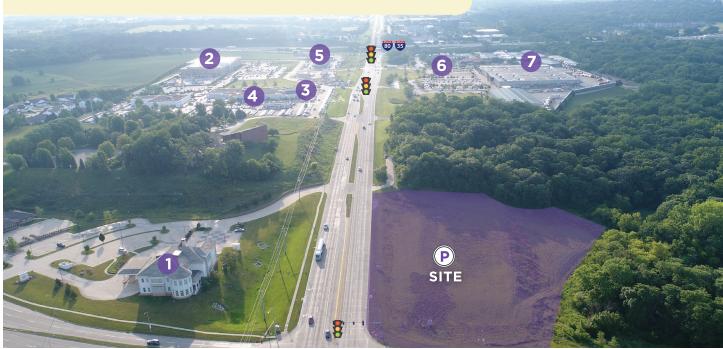

#### » 128th Street and Hickman Road

- 1 Iowa State Bank
- 2 Lifetime Athletic
- Mister Car Wash
  Kum & Go

- Stew Hansen: Dodge, Jeep, Chrysler, RAM
- 5
  - Caribou Coffee
  - Fresh Fit Meals
  - Jimmy John's
  - Range Grill + Golf
  - Great Clips
  - CryoSpa

- 6 Love's Travel Stop
  - 7 Menard's