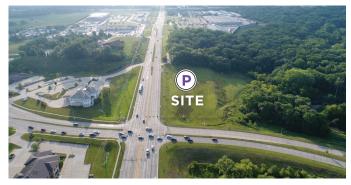

#### » 128th Street and Hickman Road

### **PROPERTY INFORMATION**

- Prime site for retail or office user located at one of the busiest intersections in the metro.
- Class A office building with wooded views and underground parking potential
- This site offers prominent signage as well as high traffic