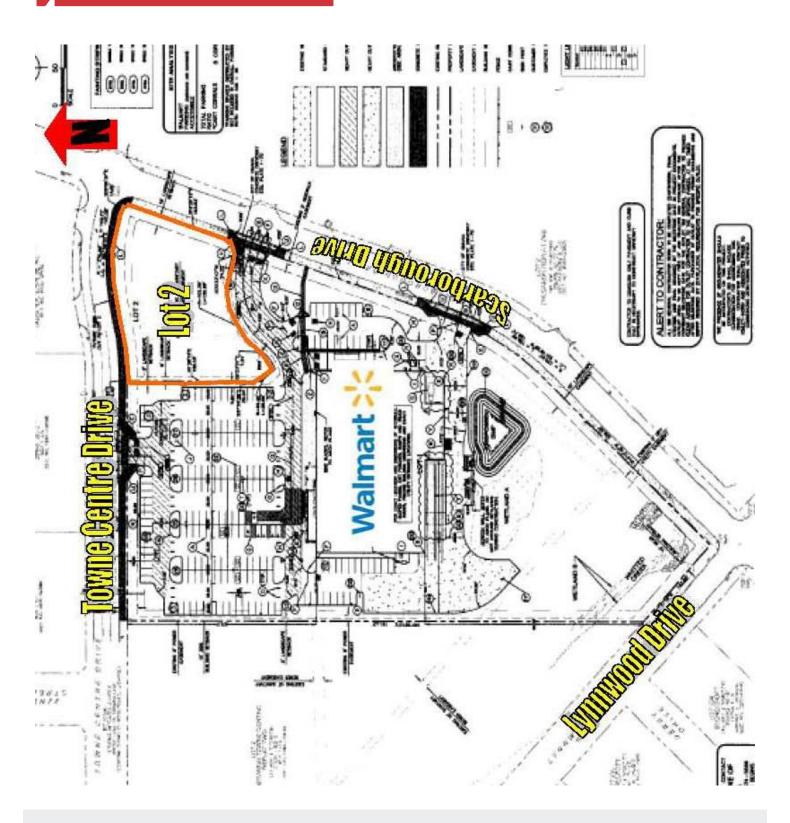

## Towne Centre Dr & Scarborough Dr Site Plan

## Towne Centre Drive & Scarborough Drive Bellevue, Nebraska

- Lot 2 | 0.87 Acres (37,897 SF)
- Walmart Neighborhood Market anchor
- Zoned BG-C
- · Retail, office, restaurant with drive thru uses

| Demographics        | 3 Miles  | 5 Miles  | 10 Miles |
|---------------------|----------|----------|----------|
| Est. Population:    | 42,962   | 77,786   | 288,895  |
| Est. Median Income: | \$57,456 | \$59,376 | \$47,939 |