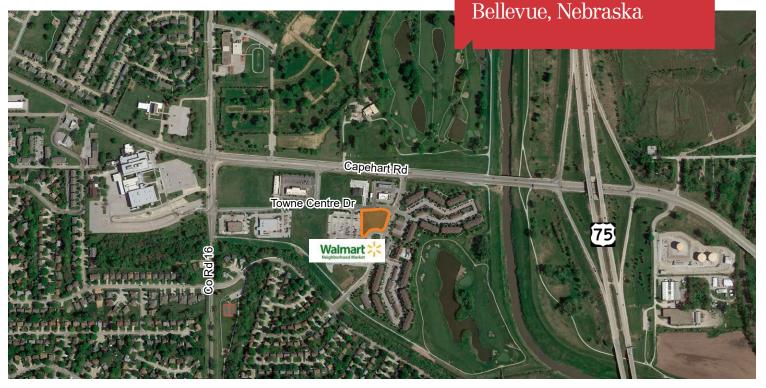

For Sale

Walmart Outlot

## Towne Centre Drive & Scarborough Drive Bellevue, Nebraska

- Lot 2 | 0.87 Acres (37,897 SF)
- Walmart Neighborhood Market anchor
- Zoned BG-C
- · Retail, office, restaurant with drive thru uses

| Demographics        | 3 Miles  | 5 Miles  | 10 Miles |
|---------------------|----------|----------|----------|
| Est. Population:    | 42,962   | 77,786   | 288,895  |
| Est. Median Income: | \$57,456 | \$59,376 | \$47,939 |