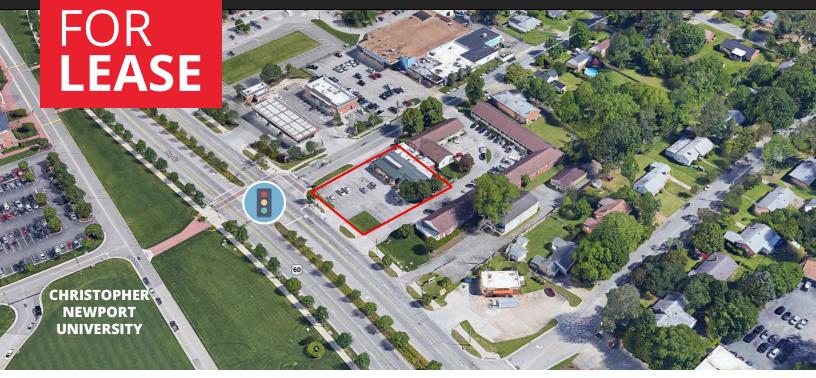

## **PROPERTY OVERVIEW**

This fully equipped, established restaurant is located on the corner of Sweetbriar Drive and Warwick Boulevard in Newport News.

| DEMOGRAPHICS   | 1 MILE   | 3 MILES  | 5 MILES  |
|----------------|----------|----------|----------|
| Households:    | 2,865    | 21,679   | 54,824   |
| Population:    | 8,027    | 52,408   | 136,992  |
| Avg HH Income: | \$61,503 | \$61,588 | \$68,142 |

## **PROPERTY HIGHLIGHTS**

- 4,065 SF, fully equipped, established restaurant
- Signalized corner, located at entrance of CNU
- Contact broker for lease rate
- · Do not approach employees