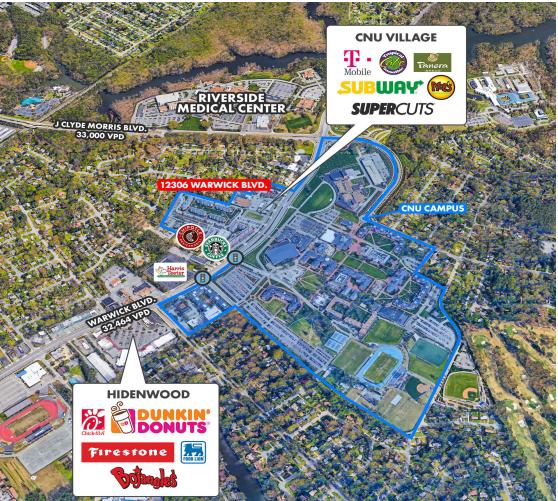

## **PROPERTY OVERVIEW**

This fully equipped, established restaurant is located on the corner of Sweetbriar Drive and Warwick Boulevard in Newport News.

| DEMOGRAPHICS   | 1 MILE   | 3 MILES  | 5 MILES  |
|----------------|----------|----------|----------|
| Households:    | 2,865    | 21,679   | 54,824   |
| Population:    | 8,027    | 52,408   | 136,992  |
| Avg HH Income: | \$61,503 | \$61,588 | \$68,142 |

## **PROPERTY HIGHLIGHTS**

- 4,065 SF, fully equipped, established restaurant
- Signalized corner, located at entrance of CNU
- Contact broker for lease rate
- · Do not approach employees