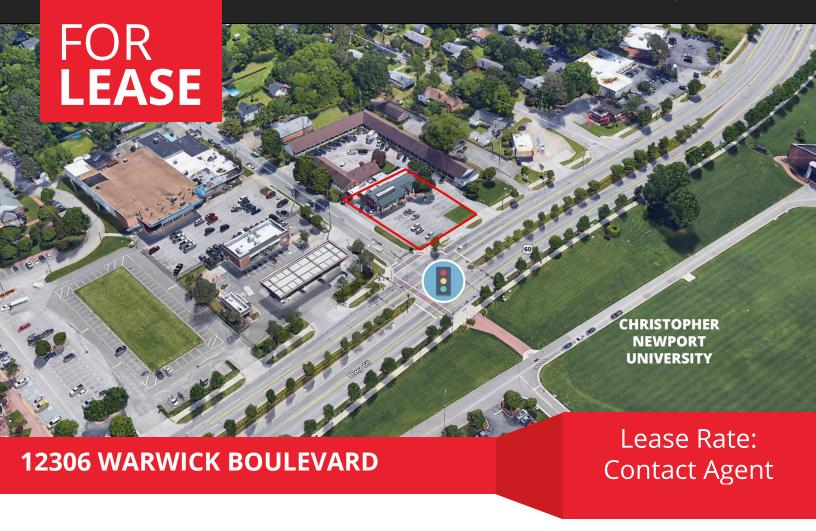

## **PROPERTY OVERVIEW**

This fully equipped, established restaurant is located on the corner of Sweetbriar Drive and Warwick Boulevard in Newport News.

| DEMOGRAPHICS   | 1 MILE   | 3 MILES  | 5 MILES  |
|----------------|----------|----------|----------|
| Households:    | 2,865    | 21,679   | 54,824   |
| Population:    | 8,027    | 52,408   | 136,992  |
| Avg HH Income: | \$61,503 | \$61,588 | \$68,142 |

## **PROPERTY HIGHLIGHTS**

- 4,065 SF, fully equipped, established restaurant
- Signalized corner, located at entrance of CNU
- Contact broker for lease rate
- · Do not approach employees