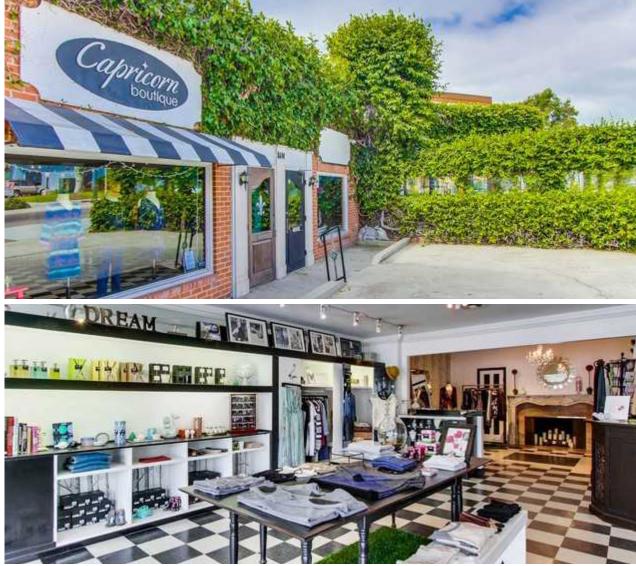

# FOR LEASE

1,526 SF Retail/Office Space 5544 La Jolla Blvd La Jolla, California

- Located in La Jolla within the exclusive Bird Rock community, the property is located on La Jolla Blvd
- . Great frontage along the main thoroughfare with signage opportunities
- Property is surrounded by a great mix of tenants including Bird Rock Coffee . Roasters, Wayfarer Bread & Pastry, Wheat & Water, and Beaumont's Eatery

1,526 SF retail or office space available for lease

- Traffic count: La Jolla Blvd 17.000 ADT
- Open floor plan allowing for a variety of uses

**FEATURES** 