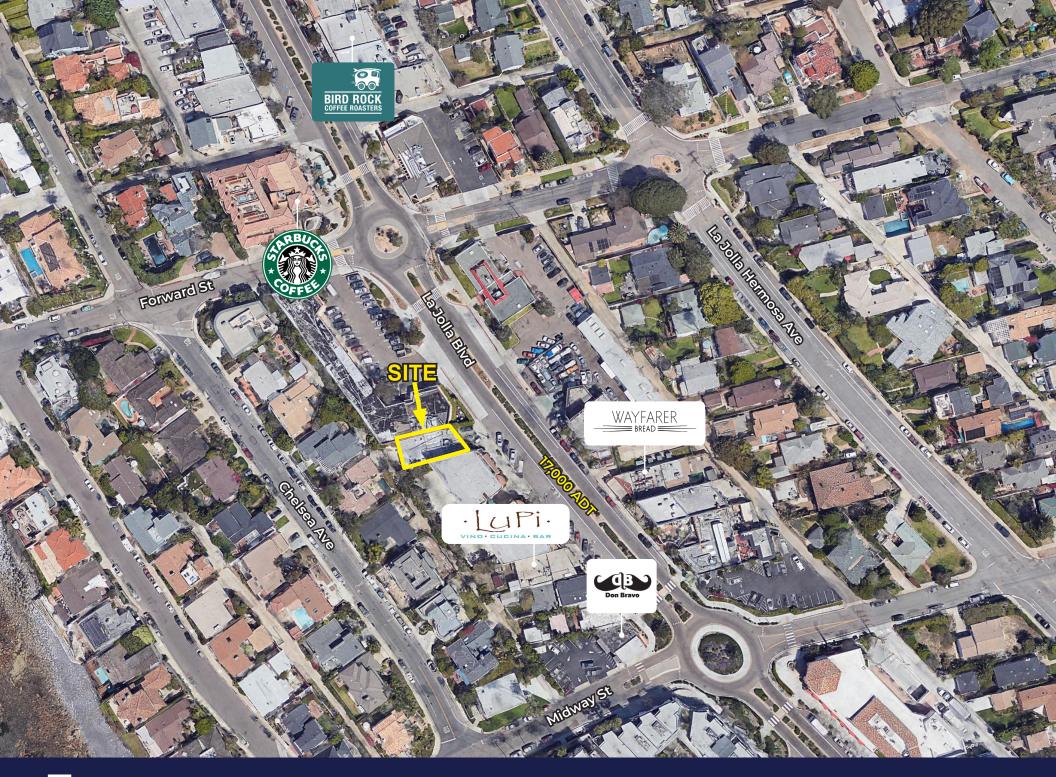

# FOR LEASE

1,526 SF Retail/Office Space 5544 La Jolla Blvd La Jolla, California

- Located in La Jolla within the exclusive Bird Rock community, the property is located on La Jolla Blvd
- . Great frontage along the main thoroughfare with signage opportunities
- Property is surrounded by a great mix of tenants including Bird Rock Coffee . Roasters, Wayfarer Bread & Pastry, Wheat & Water, and Beaumont's Eatery

1,526 SF retail or office space available for lease

- Traffic count: La Jolla Blvd 17.000 ADT
- Open floor plan allowing for a variety of uses

**FEATURES** 