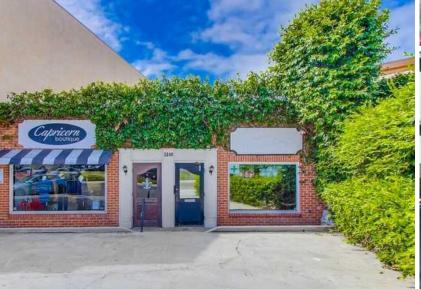

# FOR LEASE

1,526 SF Retail/Office Space 5544 La Jolla Blvd La Jolla, California

- Located in La Jolla within the exclusive Bird Rock community, the property is located on La Jolla Blvd
- . Great frontage along the main thoroughfare with signage opportunities
- Property is surrounded by a great mix of tenants including Bird Rock Coffee . Roasters, Wayfarer Bread & Pastry, Wheat & Water, and Beaumont's Eatery

1,526 SF retail or office space available for lease

- Traffic count: La Jolla Blvd 17.000 ADT
- Open floor plan allowing for a variety of uses

**FEATURES** 