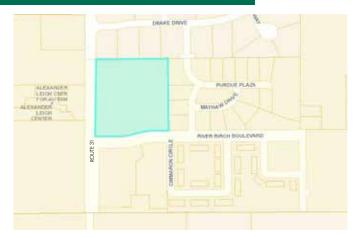

### **PROPERTY SPECIFICATIONS**

| Address:              | 4900 S. Route 31, Crystal Lake, IL |
|-----------------------|------------------------------------|
| PIN                   | 14-27-451-003                      |
| Parcel Size:          | ±8.9 Acres (Unimproved)            |
| Parcel Configuration: | ±660' x 591'                       |
| Price:                | \$1,650,000.00                     |
| Zoning:               | Residential                        |
| Utilities:            | To site                            |
| Sewer/Water:          | To site                            |
| Real Estate Taxes:    | \$31,078 (2015 payable in 2016)    |