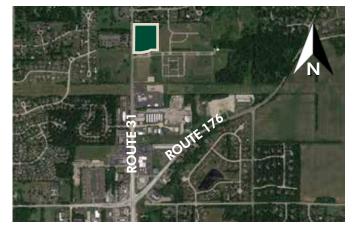

### **PROPERTY SPECIFICATIONS**

| Address:              | 4900 S. Route 31, Crystal Lake, IL |
|-----------------------|------------------------------------|
| PIN                   | 14-27-451-003                      |
| Parcel Size:          | ±8.9 Acres (Unimproved)            |
| Parcel Configuration: | ±660' x 591'                       |
| Price:                | \$1,650,000.00                     |
| Zoning:               | Residential                        |
| Utilities:            | To site                            |
| Sewer/Water:          | To site                            |
| Real Estate Taxes:    | \$31,078 (2015 payable in 2016)    |