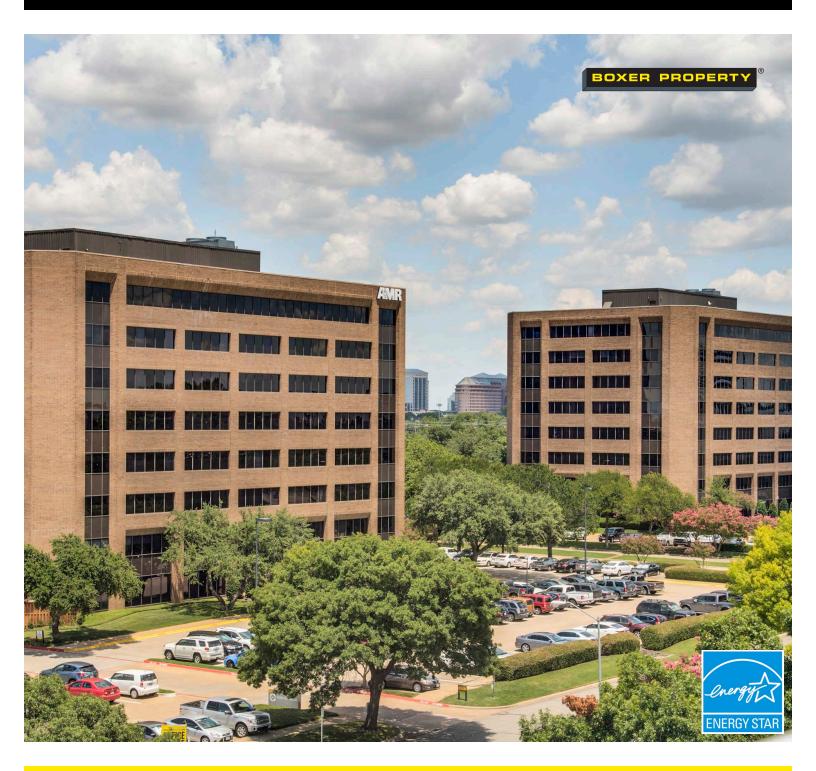

## THE CENTRE 4099 & 4101 MCEWEN ROAD DALLAS, TX 75244

#### **BUILDING AMENITIES**

2 Office Towers, part of an eleven building campus setting, located near a spring fed lake surrounded by multiple seating areas.

- Awarded Energy Star Energy Label 2017
- 4:1,000 tenant parking allotment
- Fiber service to the building
- Fitness Facility on campus
- 24 hour security card access
- On-site leasing, management and maintenance
- Building conference center

#### **AREA AMENITIES**

- Located in the North Dallas Design District
- Luby's Cafeteria on campus
- Fuzzy's Taco Shop & In & Out Burger
- Upscale residential, retail and hotels nearby
- Easy access to Dallas North Tollway and I-635

#### DIRECTIONS

Located at the intersection of Midway and Alpha Road just North of Highway 635 and West of the Dallas North Tollway.