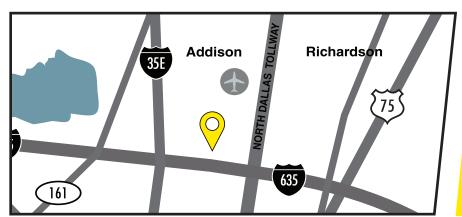

#### DIRECTIONS

Located at the intersection of Midway and Alpha Road just North of Highway 635 and West of the Dallas North Tollway.