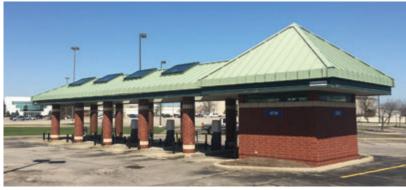

### **PROPERTY INFORMATION**

- + Class A office in high traffic location
- + Multiple suites from 840 SF to 4,719 SF
- + Rate: \$11.00 to \$13.00 SF Full Service Gross
- Retail bank space with 5 drive thrus and prominent signage available September 2016
- + Immediately adjacent to Applebee's Restaurant
- + Convenient access to the Ohio Turnpike and Interstate 90