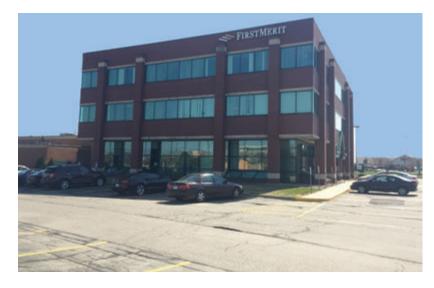

### **PROPERTY INFORMATION**

- + Class A office in high traffic location
- + Multiple suites from 840 SF to 4,719 SF
- + Rate: \$11.00 to \$13.00 SF Full Service Gross
- Retail bank space with 5 drive thrus and prominent signage available September 2016
- + Immediately adjacent to Applebee's Restaurant
- + Convenient access to the Ohio Turnpike and Interstate 90