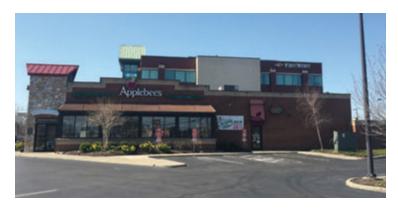

### **PROPERTY INFORMATION**

- + Class A office in high traffic location
- + Multiple suites from 840 SF to 4,719 SF
- + Rate: \$11.00 to \$13.00 SF Full Service Gross
- Retail bank space with 5 drive thrus and prominent signage available September 2016
- + Immediately adjacent to Applebee's Restaurant
- + Convenient access to the Ohio Turnpike and Interstate 90