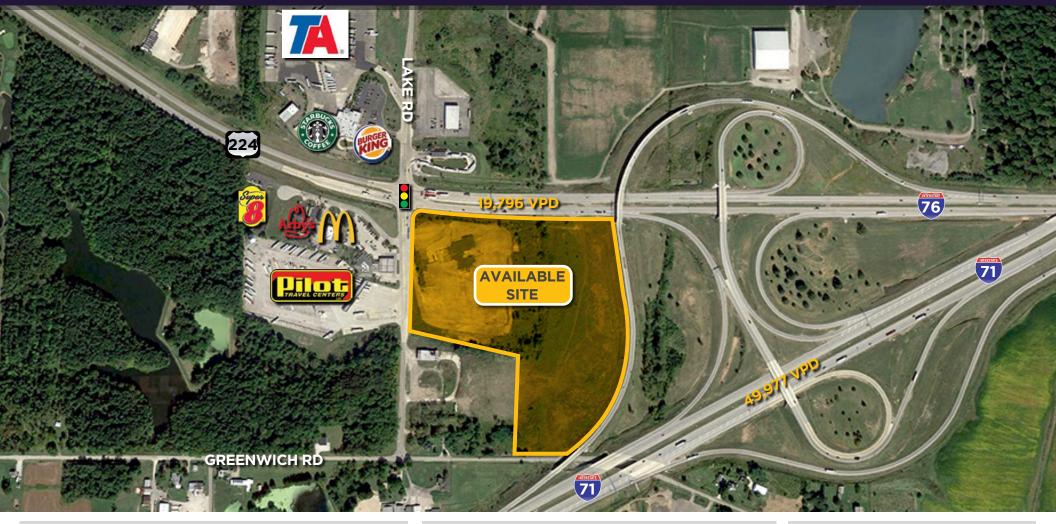

## **PROPERTY HIGHLIGHTS**

- Commercially zoned sites available for sale, build-to-suit or ground lease
- Up to 27 acres available; Located near to I-71, I-76/SR 224
- Enormous development potential retail, restaurant, office, hotel, multifamily, medical, corporate campus or headquarters

# NOW AVAILABLE WESTFIELD TOWNSHIP, OH