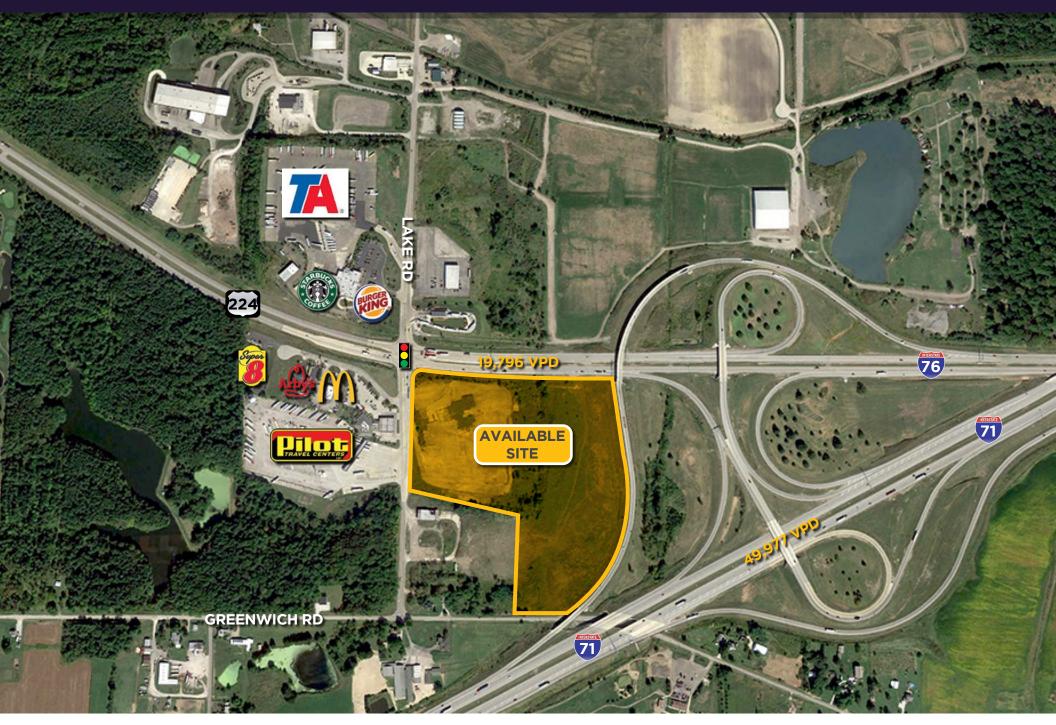

## **PROPERTY HIGHLIGHTS**

- Commercially zoned sites available for sale, build-to-suit or ground lease
- Up to 27 acres available; Located near to I-71, I-76/SR 224
- Enormous development potential retail, restaurant, office, hotel, multifamily, medical, corporate campus or headquarters

# NOW AVAILABLE WESTFIELD TOWNSHIP, OH