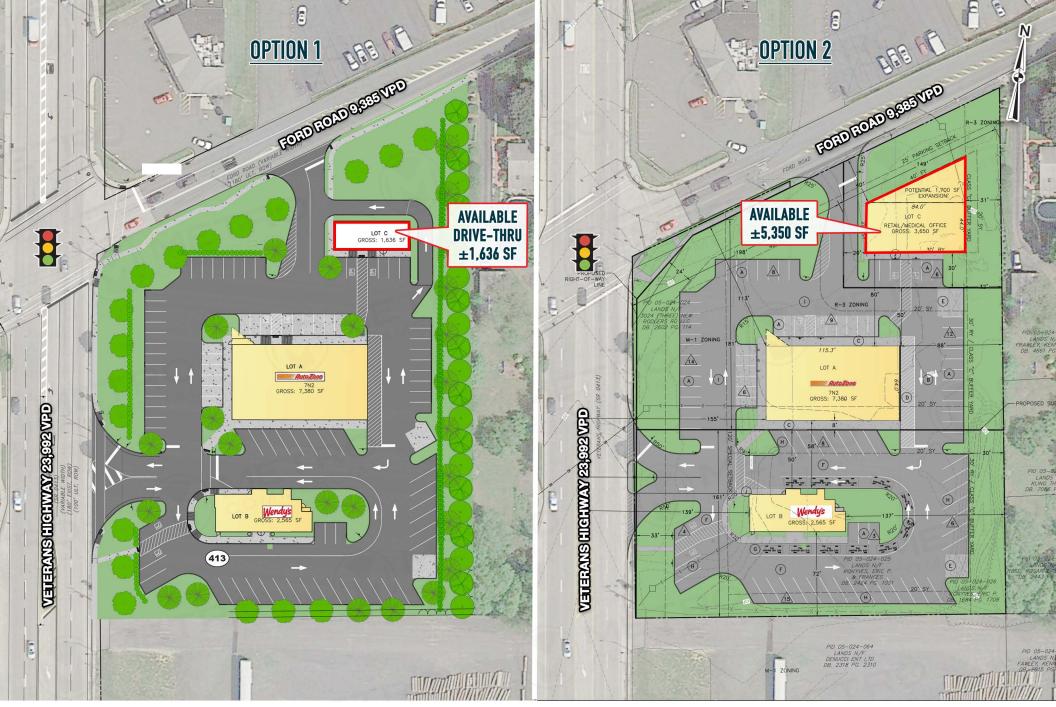

## VETERANS HIGHWAY & FORD ROAD Bristol, Pa

nation and images contained herein are from sources deemed reliable. However, Metro Commercial Real Estate, Inc. makes no representation whatsoever as to their accuracy or authenticity. Images shown may be modified for illustrative purposes. Images may be out-of-date and not current. 9:25:18