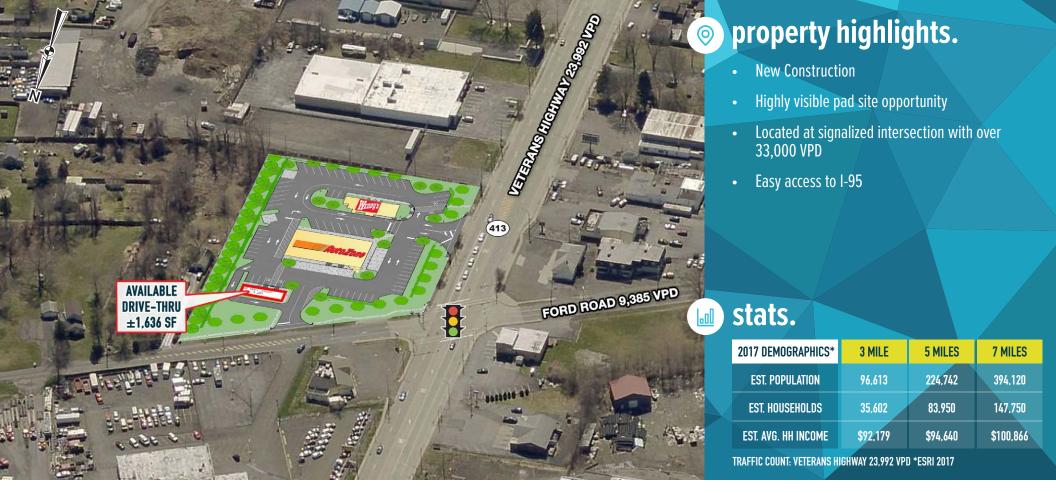

# **VETERANS HIGHWAY & FORD ROAD** BRISTOL, PA

 $\pm$ 1,636 SF PAD SITE WITH DRIVE-THRU OR  $\pm$ 5,350 SF FREESTANDING OPPORTUNITY AVAILABLE FOR LEASE