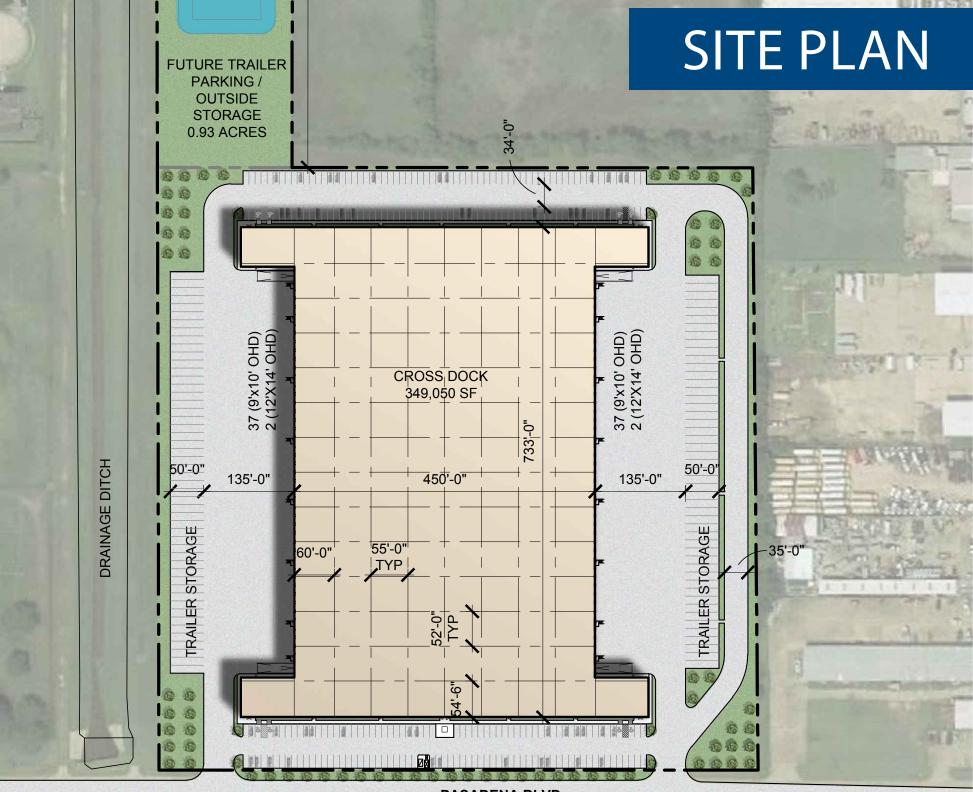

#### **PROPERTY DESCRIPTION**

- > 349,050 SF cross dock
- > 32' Clear height
- > Building dimensions: 450' x 733'
- > Column spacing: 52' x 55' with 60' staging bays
- > ESFR sprinkler system
- > <u>+</u> 1 Acre available for outdoor storage/truck parking

#### PARKING & LOADING DETAILS:

- > 74 Dock high & 2 with ramps
- > 98 Trailer parks
- > 256 Car parks
- $\succ$  Full concrete truck courts with circulation drive
- > 185' Truck courts

PASADENA BLVD.