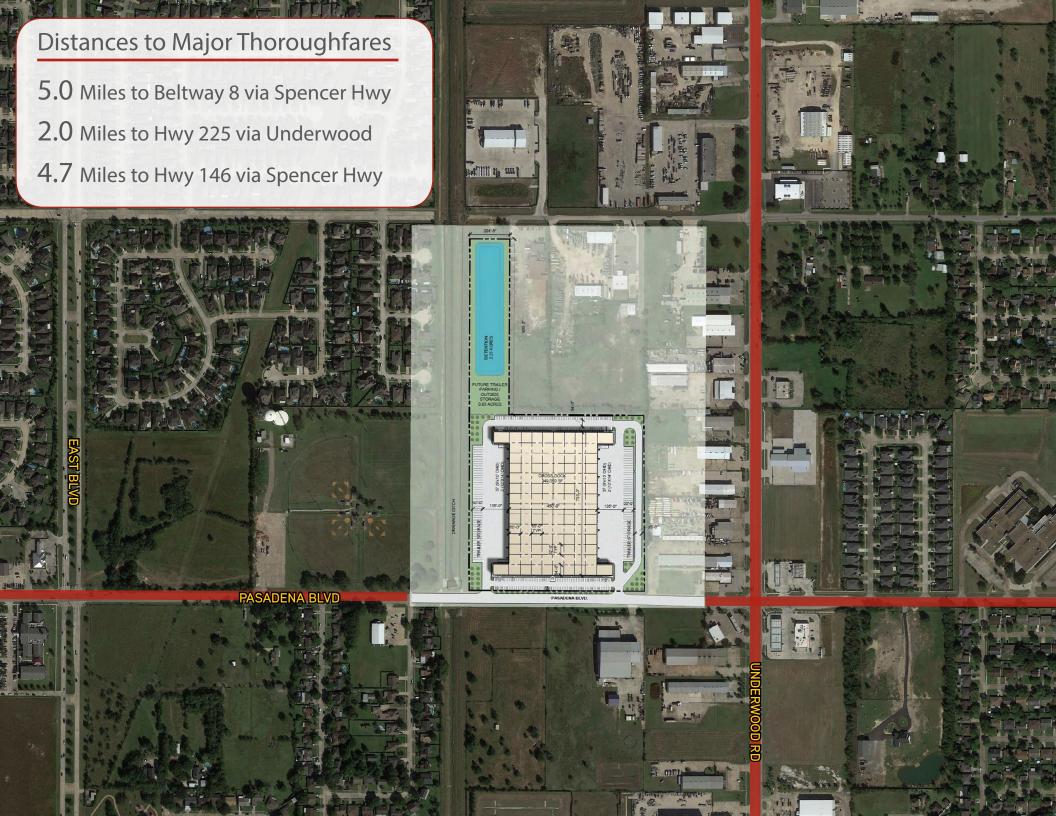

#### **PROPERTY DESCRIPTION**

- > 349,050 SF cross dock
- > 32' Clear height
- > Building dimensions: 450' x 733'
- > Column spacing: 52' x 55' with 60' staging bays
- > ESFR sprinkler system
- > <u>+</u> 1 Acre available for outdoor storage/truck parking

#### PARKING & LOADING DETAILS:

- > 74 Dock high & 2 with ramps
- > 98 Trailer parks
- > 256 Car parks
- $\succ$  Full concrete truck courts with circulation drive
- > 185' Truck courts

PASADENA BLVD.