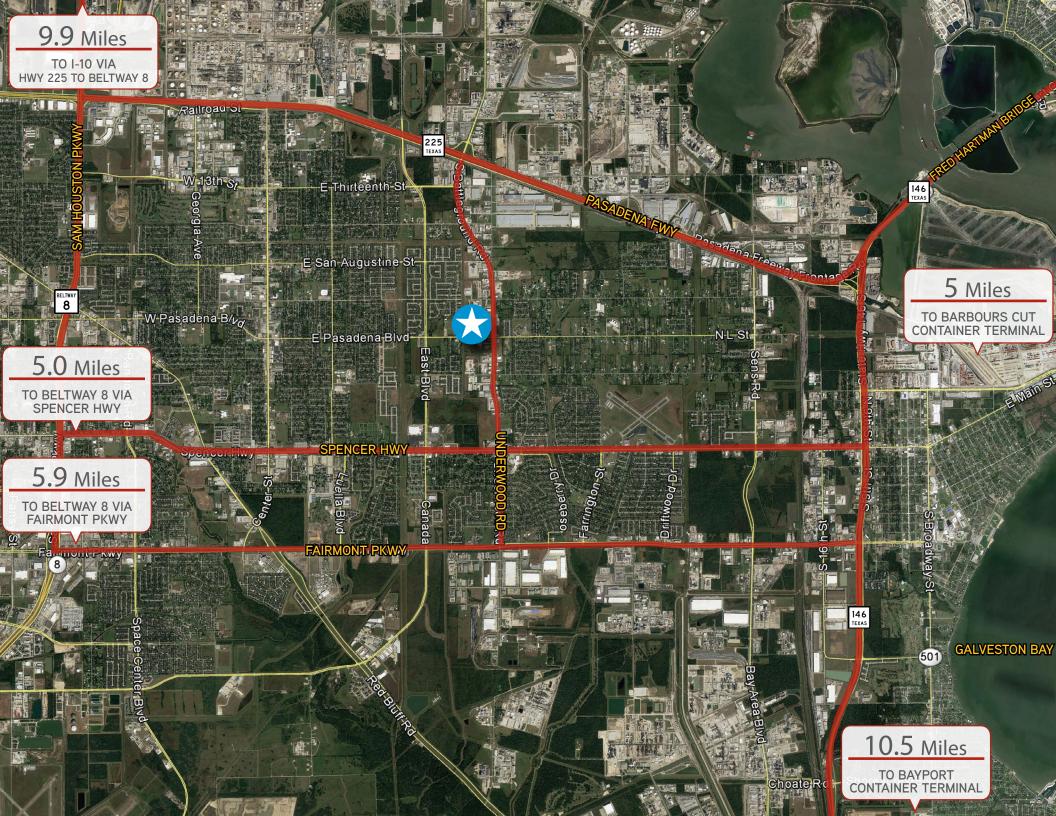

#### **PROPERTY DESCRIPTION**

- > 349,050 SF cross dock
- > 32' Clear height
- > Building dimensions: 450' x 733'
- > Column spacing: 52' x 55' with 60' staging bays
- > ESFR sprinkler system
- > <u>+</u> 1 Acre available for outdoor storage/truck parking

#### PARKING & LOADING DETAILS:

- > 74 Dock high & 2 with ramps
- > 98 Trailer parks
- > 256 Car parks
- $\succ$  Full concrete truck courts with circulation drive
- > 185' Truck courts

PASADENA BLVD.