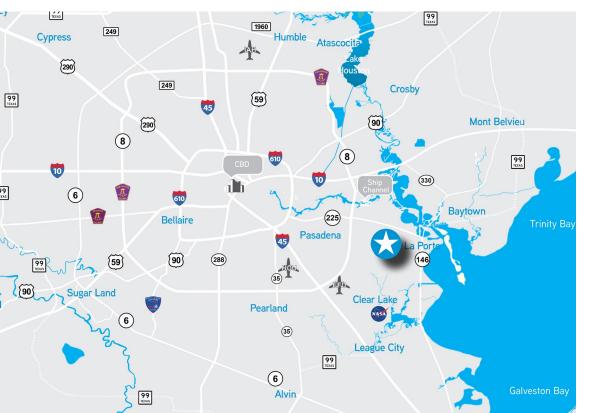

# VICTORY COMMERCE CENTER

- - Jogen Name

Brand new strategically located in the heart of Houston's Port Submarket, **VICTORY COMMERCE CENTER** provides an excellent location for an industrial distribution user with easy access for employees, suppliers and customers.