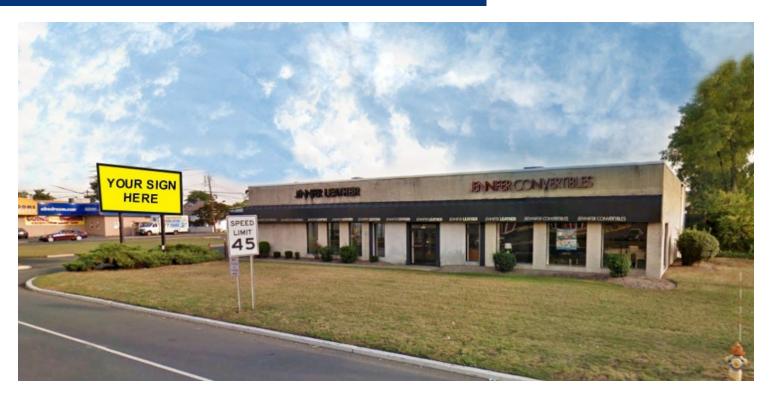

### **PROPERTY OVERVIEW**

Available Immediately: Freestanding Building for lease located in Union NJ

### **PROPERTY HIGHLIGHTS**

- Available Immediately: 5,300 SF Freestanding Building
- Densely Populated Marketplace
- Prime Retail Location with Excellent Highway Access & Visibility
- Great for Furniture, Medical, Other Retail
- Large Pylon Sign
- Convenient Access to Route 78, the NJ Turnpike, and Garden State Parkway
- 77,800+ Daily Car Count