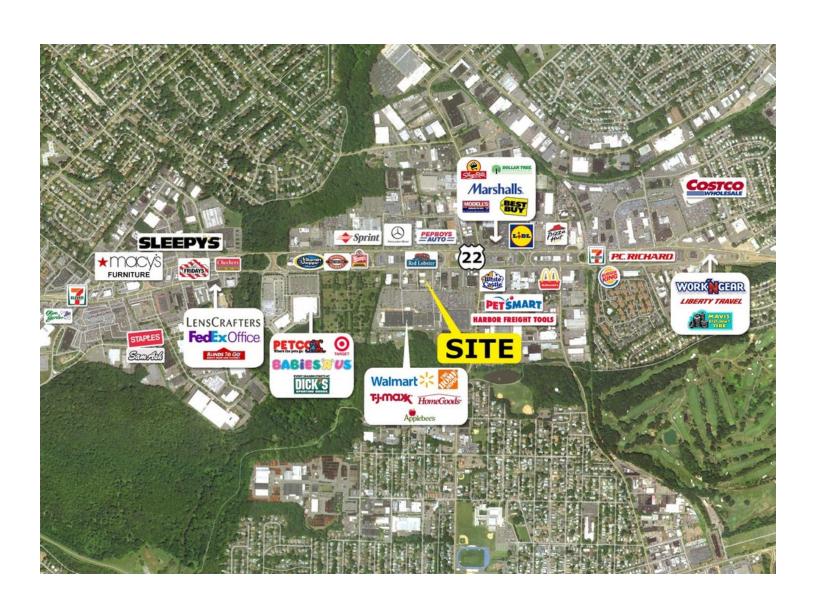

Details
Building Size: 5,300 SF

### **NEIGHBORING TENANTS**





























### **PROPERTY OVERVIEW**

Available Immediately: Freestanding Building for lease located in Union NJ

### **PROPERTY HIGHLIGHTS**

- Available Immediately: 5,300 SF Freestanding Building
- Densely Populated Marketplace
- Prime Retail Location with Excellent Highway Access & Visibility
- Great for Furniture, Medical, Other Retail
- Large Pylon Sign
- Convenient Access to Route 78, the NJ Turnpike, and Garden State Parkway
- 77,800+ Daily Car Count

FOR MORE INFORMATION CONTACT:

#### MARC PALESTINA

201.703.9700 x149 mpalestina@thegoldsteingroup.com

### **CHUCK LANYARD**

201.703.9700 x115 clanyard@thegoldsteingroup.com

ciarryar d@triegordsterrigroup.com





2550 US HIGHWAY 22 E, UNION, NJ 07083



FOR MORE INFORMATION CONTACT:

**MARC PALESTINA** 

201.703.9700 x149 mpalestina@thegoldsteingroup.com

**CHUCK LANYARD** 

201.703.9700 x115

clany ard @the goldstein group.com





2550 US HIGHWAY 22 E, UNION, NJ 07083



FOR MORE INFORMATION CONTACT:

MARC PALESTINA

201.703.9700 x149 mpalestina@thegoldsteingroup.com

**CHUCK LANYARD** 

201.703.9700 x115

clanyard@thegoldsteingroup.com





2550 US HIGHWAY 22 E, UNION, NJ 07083





### FOR MORE INFORMATION CONTACT:

### MARC PALESTINA

201.703.9700 x149 mpalestina@thegoldsteingroup.com

### CHUCK LANYARD

201.703.9700 x115

clanyard@thegoldsteingroup.com





2550 US HIGHWAY 22 E, UNION, NJ 07083



| POPULATION          | 1 MILE    | 3 MILES   | 5 MILES   |
|---------------------|-----------|-----------|-----------|
| Total populat