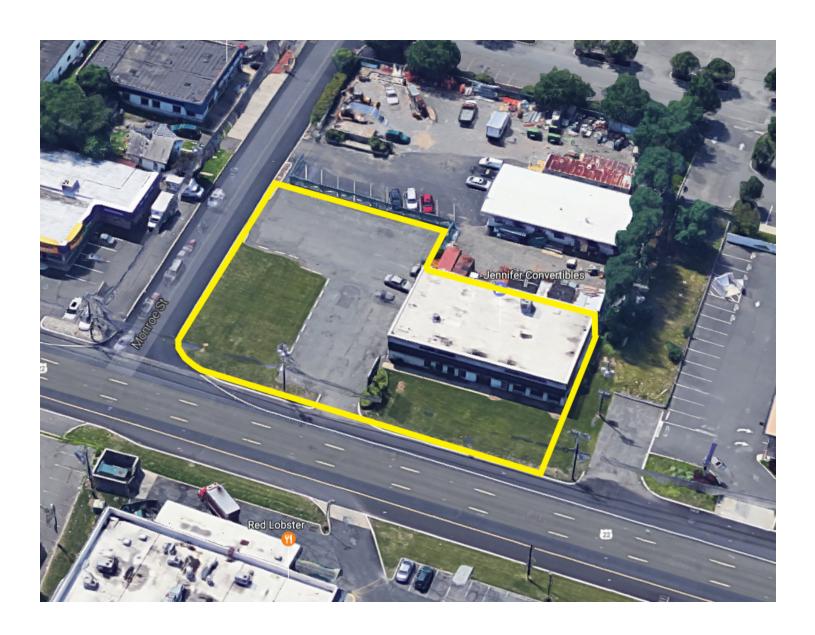

### **PROPERTY OVERVIEW**

Available Immediately: Freestanding Building for lease located in Union NJ

### **PROPERTY HIGHLIGHTS**

- Available Immediately: 5,300 SF Freestanding Building
- Densely Populated Marketplace
- Prime Retail Location with Excellent Highway Access & Visibility
- Great for Furniture, Medical, Other Retail
- Large Pylon Sign
- Convenient Access to Route 78, the NJ Turnpike, and Garden State Parkway
- 77,800+ Daily Car Count