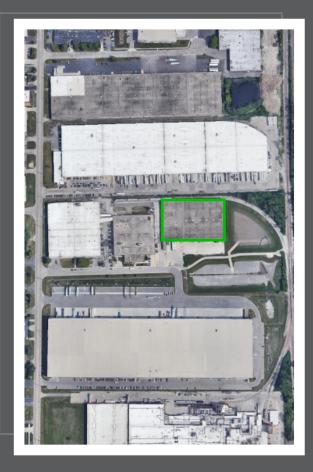

### 11608 Copenhagen Court Franklin Park, IL 60131

#### **BUILDING SPECS:**

Building size: 89,199 SF Warehouse available: 300-50,000 SF Private office available: N/A SF

Floor: Reinforced Concrete Clear height: 18' Drive-In Bays: 1 Levelers: 6 Exterior Dock Doors: 17 Standard Parking Spaces: 12