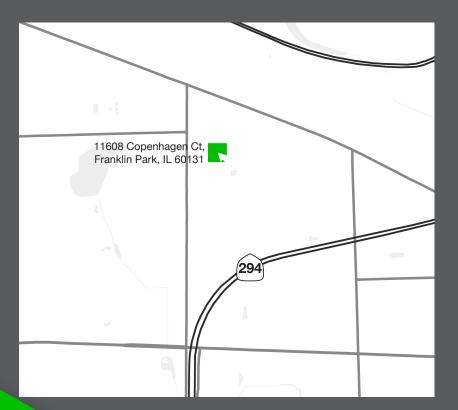

### 11608 Copenhagen Court Franklin Park, IL 60131

## KEY DISTANCE

**6.9 mi** O'Hare International Airport

**8.0 mi** UPS Store

**12.8 mi** United States Postal Service (USPS)