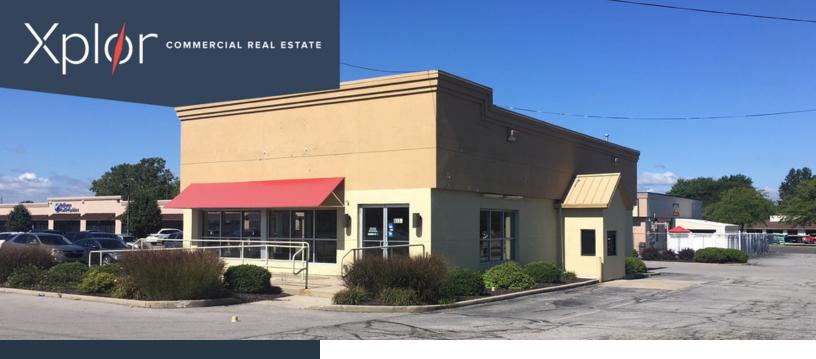

# GEORGETOWN OUTLOT

6533 E STATE BLVD FORT WAYNE, IN 46815

#### **PROPERTY HIGHLIGHTS**

- · Outlot in Georgetown Shopping Center
- · Former restaurant with drive thru
- · Equipment can be available upon request
- · Well established residential area within the city
- · High volumes of daily traffic
- · Located near the Maplecrest extension to New Haven

# GEORGETOWN OUTLOT

6533 E State Blvd, Fort Wayne, IN 46815