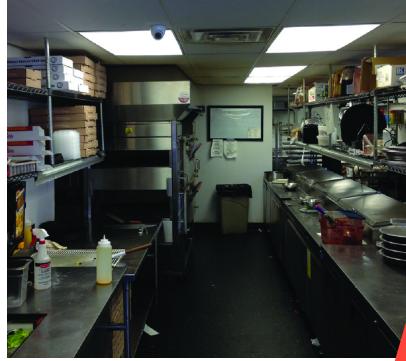

#### **PROPERTY HIGHLIGHTS**

- · Outlot in Georgetown Shopping Center
- · Former restaurant with drive thru
- · Equipment can be available upon request
- · Well established residential area within the city
- · High volumes of daily traffic
- · Located near the Maplecrest extension to New Haven