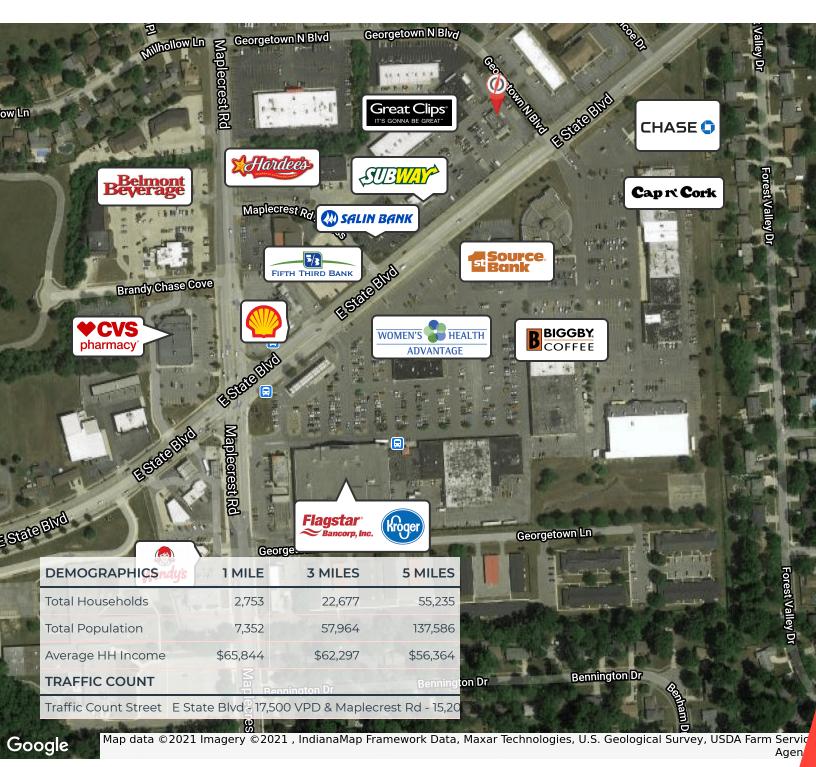

### **RETAILER MAP**

**DENNIS CALLISON** 

260.438.6251 dcallison@xplorcommercial.com KIENAN O'ROURKE

#### **PROPERTY DETAILS**

Property Type Retail Property Subtype Strip Center Zonina NC (Neighborhood Center) Lot Size 2.19 Acres APN# 02-08-34-105-007.000-072 Lot Frontage 160 Lot Depth 185 **Corner Property** Yes Traffic Count Street E State Blvd - 17.500 VPD & Maplecrest Rd - 15,200 VPD