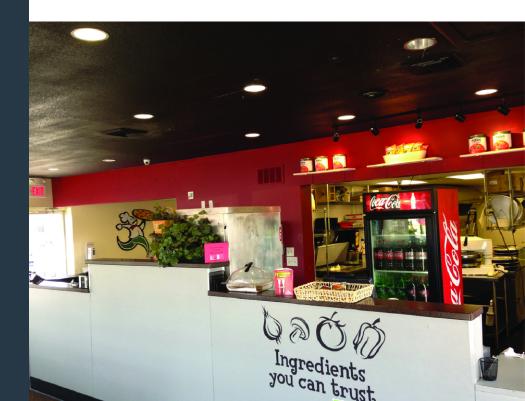

#### **PROPERTY HIGHLIGHTS**

- · Outlot in Georgetown Shopping Center
- · Former restaurant with drive thru
- · Equipment can be available upon request
- · Well established residential area within the city
- · High volumes of daily traffic
- · Located near the Maplecrest extension to New Haven