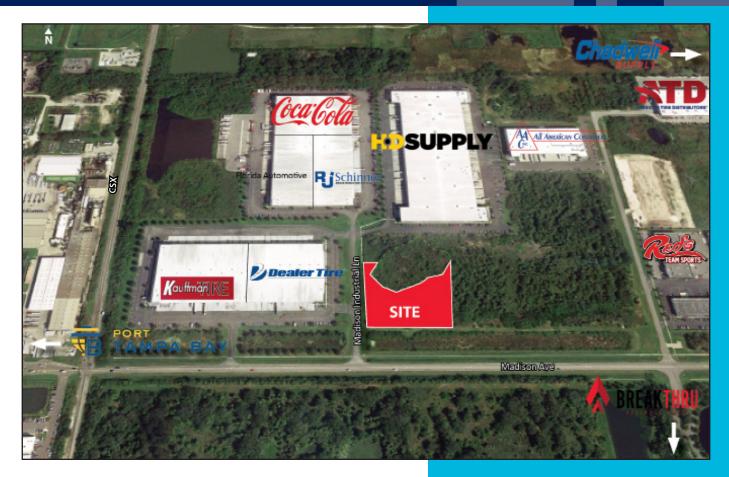

# **3 ACRE COMMERCIAL SITE**

### **PROPERTY HIGHLIGHTS**

- 3.039 Gross Acres
- Purchase Price: \$530,000
- Zoning: PD
- Fully Served Industrial Park
- Close Proximity to I-75 & US 301
- In-Place Utilities & Drainage
- Adjacent to Over 2.2 Million SF of Existing Industrial Buildings and 625,025 SF of Planned Development