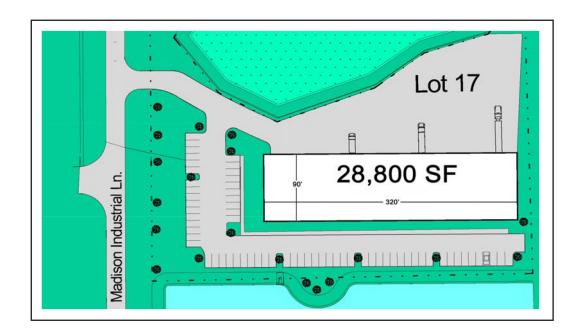

## **FOR SALE**

TAMPA, FLORIDA

# **3 ACRE COMMERCIAL SITE**



### **PROPERTY HIGHLIGHTS**

- 3.039 Gross Acres
- Purchase Price: \$530,000
- Zoning: PD
- Fully Served Industrial Park
- Close Proximity to I-75 & US 301
- In-Place Utilities & Drainage
- Adjacent to Over 2.2 Million SF of Existing Industrial Buildings and 625,025 SF of Planned Development

#### For more Information, Contact:

Trey Carswell, SIOR 813.444.0627 - Direct Dial trey.carswell@avisonyoung.com

Clay Witherspoon 813.444.0626 - Direct Dial clay.witherspoon@avisonyoung.com

## **3 ACRE COMMERCIAL SITE**

TAMPA, FLORIDA



#### **CONCEPT PLAN I**

28,800 RSF 320' x 90'

#### **CONCEPT PLAN 2**

BLDG A - 6,000 RSF BLDG B - 18,200 RSF





For Additional Information, please contact:

Trey Carswell, SIOR **813.444.0627** 

trey.carswell@avisonyoung.com

Clay Witherspoon

813.444.0626

clay.witherspoon@avisonyoung.com