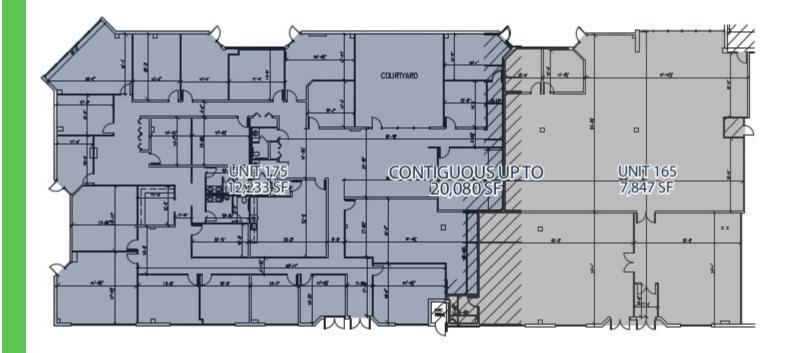

## Floor Plan Units 165 & 175 | Contiguous up to 20,080 SF

\*Units 165 & 175 contiguous up to 20,080 SF