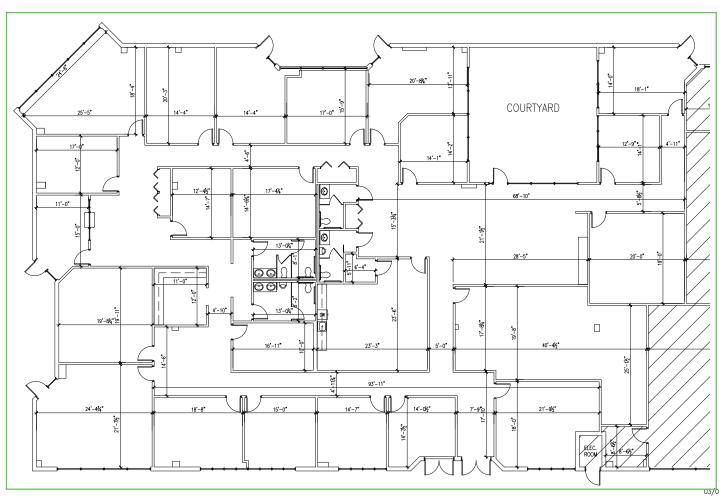

close proximity to Woodfield Mall and numerous restaurants

#### Details

- Building: 62,197 SF
- □ Land: 3.51 Acres
- Parking: 204 surface spaces
- ☐ Year Built: 1980

### Pricing

□ Lease: \$12 TO \$15 PER SF

### **Available**

| 🛛 Unit 115:      | 2,868 SF              |
|------------------|-----------------------|
| 🛛 Unit 145:      | 15,262 SF (divisible) |
| 🛛 Unit 165*:     | 7,847 - 20,080 SF     |
| 🛛 Unit 175*:     | 12,233 - 20,080 SF    |
| (with courtyard) |                       |

\*Units 165 & 175 contiguous up to 20,080 SF

## Location 105 - 195 W. Central Rd. | Schaumburg, Illinois





# Floor Plan

Unit 115 | 2,868 SF



## Floor Plan Unit 145 | 15,262 SF (divisible)



## **Floor Plan**

Unit 165\* | 7,847 SF



## Floor Plan Unit 175\* (with courtyard) | 12,233 SF







## Floor Plan Units 165 & 175 | Contiguous up to 20,080 SF



# Parking Map

### 204 Surface Spaces



For more information, contact ARMINI CENTRAL LLC at: admin@armini.co 847-681-3801