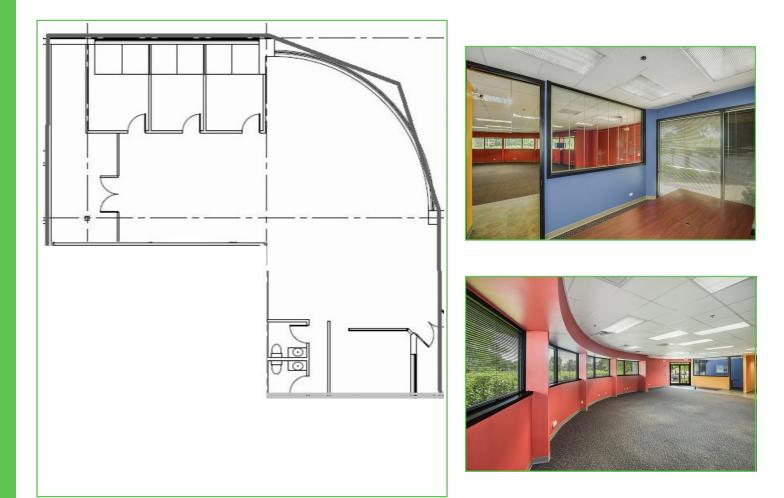

195 W. Central Rd. | Schaumburg, Illinois

### **Highlights**

- Prime Schaumburg location
- Convenient access to I-90 and O'Hare airport
- Located in close proximity to Woodfield Mall and numerous restaurants

#### Details

- Building: 62,197 SF
- □ Land: 3.51 Acres
- Parking: 204 surface spaces
- ☐ Year Built: 1980

### Pricing

□ Lease: \$12 TO \$15 PER SF

### **Available**

| 🛛 Unit 115:      | 2,868 SF              |
|------------------|-----------------------|
| 🛛 Unit 145:      | 15,262 SF (divisible) |
| 🛛 Unit 165*:     | 7,847 - 20,080 SF     |
| 🛛 Unit 175*:     | 12,233 - 20,080 SF    |
| (with courtyard) |                       |

\*Units 165 & 175 contiguous up to 20,080 SF

## Location 105 - 195 W. Central Rd. | Schaumburg, Illinois





# Floor Plan

Unit 115 | 2,868 SF



## Floor Plan Unit 145 | 15,262 SF (divisible)



## **Floor Plan**

Unit 165\* | 7,847 SF



## Floor Plan Unit 175\* (with courtyard) | 12,233 SF







## Floor Plan Units 165 & 175 | Contiguous up to 20,080 SF



# Parking Map

### 204 Surface Spaces



For more information, contact ARMINI CENTRAL LLC at: admin@armini.co 847-681-3801