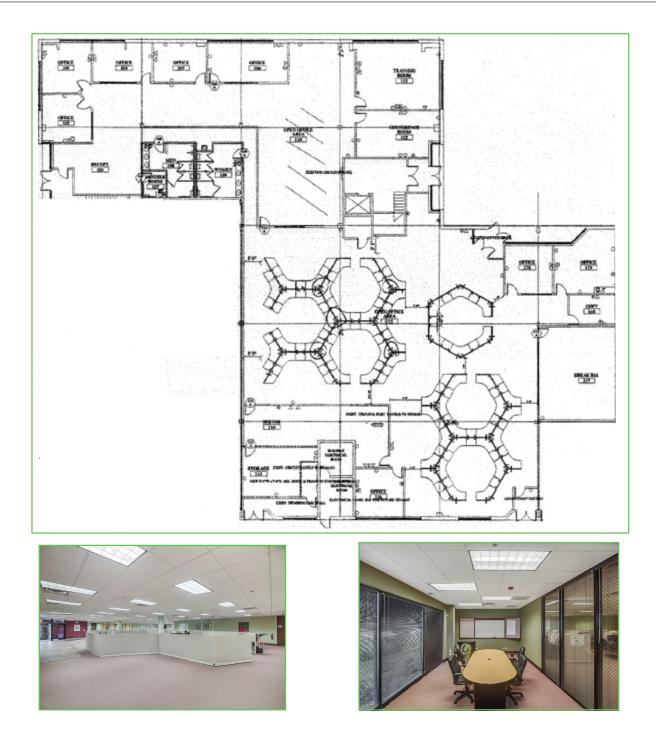

Highlights**

- Prime Schaumburg location
- Convenient access to I-90 and O'Hare airport
- Located in close proximity to Woodfield Mall and numerous restaurants

#### Details

- Building: 62,197 SF
- □ Land: 3.51 Acres
- Parking: 204 surface spaces
- ☐ Year Built: 1980

### Pricing

□ Lease: \$12 TO \$15 PER SF

### **Available**

| 🛛 Unit 115:      | 2,868 SF              |
|------------------|-----------------------|
| 🛛 Unit 145:      | 15,262 SF (divisible) |
| 🛛 Unit 165*:     | 7,847 - 20,080 SF     |
| 🛛 Unit 175*:     | 12,233 - 20,080 SF    |
| (with courtyard) |                       |

\*Units 165 & 175 contiguous up to 20,080 SF

## Location 105 - 195 W. Central Rd. | Schaumburg, Illinois





# Floor Plan

Unit 115 | 2,868 SF



## Floor Plan Unit 145 | 15,262 SF (divisible)



## **Floor Plan**

Unit 165\* | 7,847 SF



## Floor Plan Unit 175\* (with courtyard) | 12,233 SF







## Floor Plan Units 165 & 175 | Contiguous up to 20,080 SF



# Parking Map

### 204 Surface Spaces



For more information, contact ARMINI CENTRAL LLC at: admin@armini.co 847-681-3801