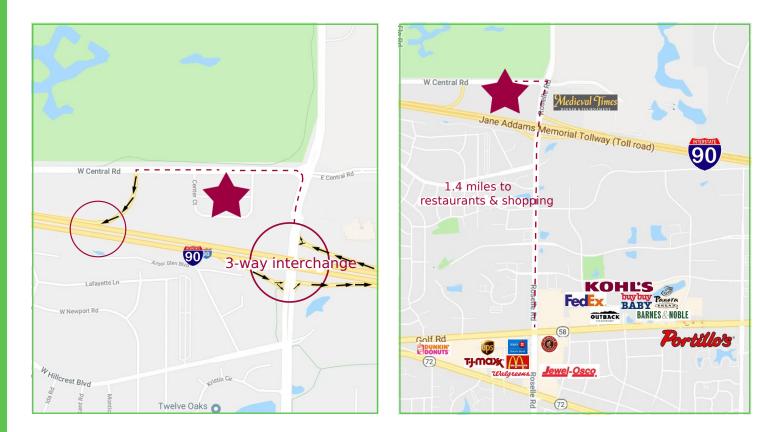

### **Highlights**

- Prime Schaumburg location
- Convenient access to I-90 and O'Hare airport
- Located in close proximity to Woodfield Mall and numerous restaurants

## Location 105 - 195 W. Central Rd. | Schaumburg, Illinois