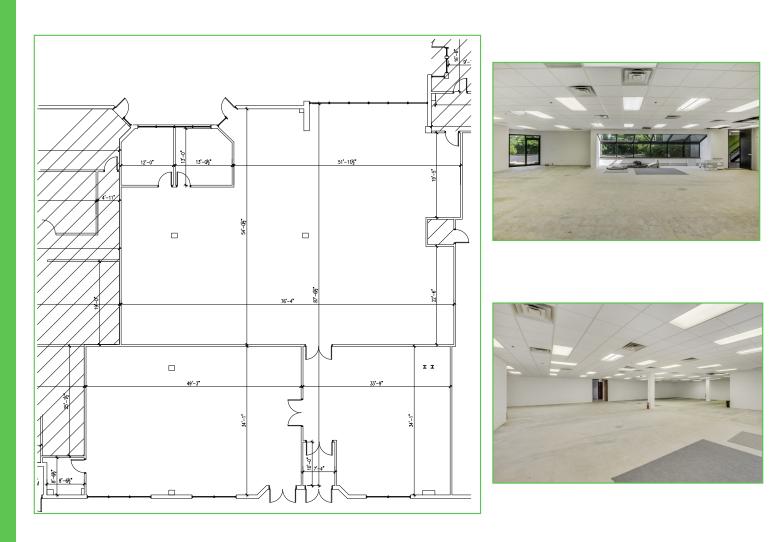

Convenient access to I-90 and O'Hare airport
- Located in close proximity to Woodfield Mall and numerous restaurants

#### Details

- Building: 62,197 SF
- □ Land: 3.51 Acres
- Parking: 204 surface spaces
- ☐ Year Built: 1980

### Pricing

□ Lease: \$12 TO \$15 PER SF

### **Available**

| 🛛 Unit 115:      | 2,868 SF              |
|------------------|-----------------------|
| 🛛 Unit 145:      | 15,262 SF (divisible) |
| 🛛 Unit 165*:     | 7,847 - 20,080 SF     |
| 🛛 Unit 175*:     | 12,233 - 20,080 SF    |
| (with courtyard) |                       |

\*Units 165 & 175 contiguous up to 20,080 SF

## Location 105 - 195 W. Central Rd. | Schaumburg, Illinois





# Floor Plan

Unit 115 | 2,868 SF



## Floor Plan Unit 145 | 15,262 SF (divisible)



## **Floor Plan**

Unit 165\* | 7,847 SF



## Floor Plan Unit 175\* (with courtyard) | 12,233 SF







## Floor Plan Units 165 & 175 | Contiguous up to 20,080 SF



# Parking Map

### 204 Surface Spaces



For more information, contact ARMINI CENTRAL LLC at: admin@armini.co 847-681-3801