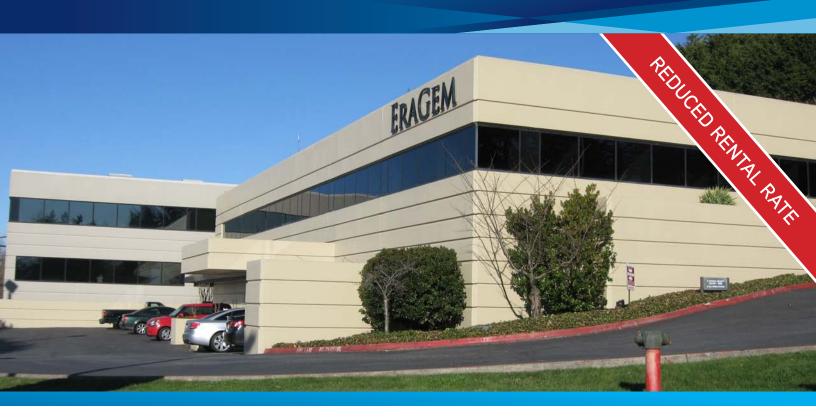

## FOR LEASE > OFFICE SPACE 12000 NE 8th Street, Bellevue, WA 98005

# ERAGEM OFFICE BUILDING

#### **BUILDING FEATURES**

- > Highly visible location on NE 8th Street with excellent access to I-405
- > Free surface parking at a ratio of 2.5/1,000 SF
- > Walking distance to Whole Foods, Starbucks, Uwajimaya, The Pumphouse and many other retail amenities
- > Potential uses for Suite 102 include: software/ video game development, video production, warehouse/storage, call center
- New finishes and building improvements (space does not have windows)