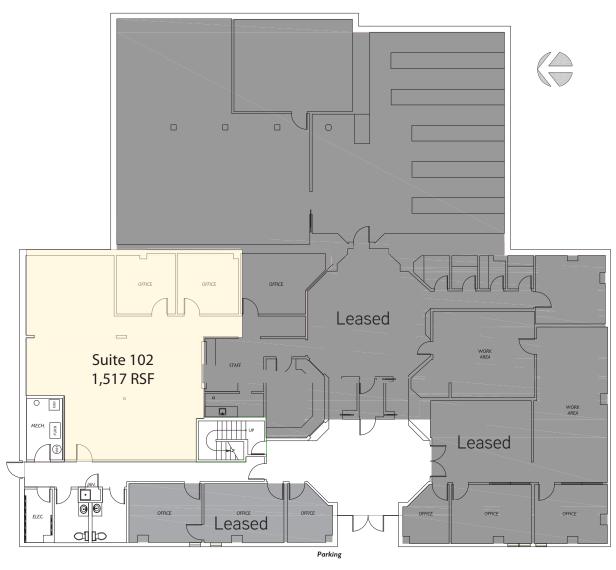

#### FIRST FLOOR - FLOOR PLAN

This document has been prepared by Colliers International for advertising and general information only. Colliers International makes no guarantees, representations or warranties of any kind, expressed or implied, regarding the information including, but not limited to, warranties of content, accuracy and reliability. Any interested party should undertake their own inquiries as to the accuracy of the information. Colliers International excludes unequivocally all inferred or implied terms, conditions and warranties arising out of this document and excludes all liability for loss and damages arising there from. This publication is the copyrighted property of Colliers International and /or its licensor(s). © 2014. All rights reserved.

#### **AVAILABLE SPACE**

| Suite | Size<br>(SF) | Rental<br>Rate                                 | Availability |
|-------|--------------|------------------------------------------------|--------------|
| 102   | 1,517        | <del>\$20.00\$</del> 15.00/SF,<br>Full Service | Immediately  |