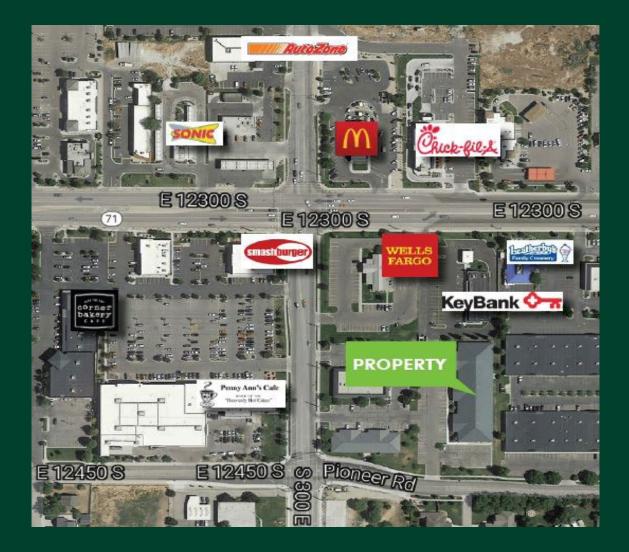

Office | For Lease



12397 S 300 E Draper, UT 84020 www.cbre.com/slc

## WESTGATE 3 12397 South 300 East

## Great Draper Location!



# Office Space

### **Property Highlights:**

- + Availability: Suite 150 :: 1,451 RSF Suite 200 :: 1,397 RSF
- + Rate: \$16.00/SF, NNN

- + Bullpen and private offices
- + Close to I-15
- + Great amenities nearby
- + Ample parking



## For Lease

## Photos









### For Lease

#### **Amenity Map**



#### **Contact Us**

#### Laurie Adair Vice President +1 801 869 8009 laurie.adair@cbre.com

**Kreg Peterson** 

First Vice President +1 801 869 8092 kreg.peterson@cbre.com

© 2021 CBRE, Inc. All rights reserved. This information has been obtained from sources believed reliable, but has not been verified for accuracy or completeness. You should conduct a careful, independent investigation of the property and verify all information. Any reliance on this information is solely at your own risk. CBRE and the CBRE logo are service marks of CBRE, Inc. All other marks displayed on this document are the property of their respective owners, and the use of such logos does not imply any affiliation with or endorsement of CBRE. Photos herein are the property of their respective owners. Use of these