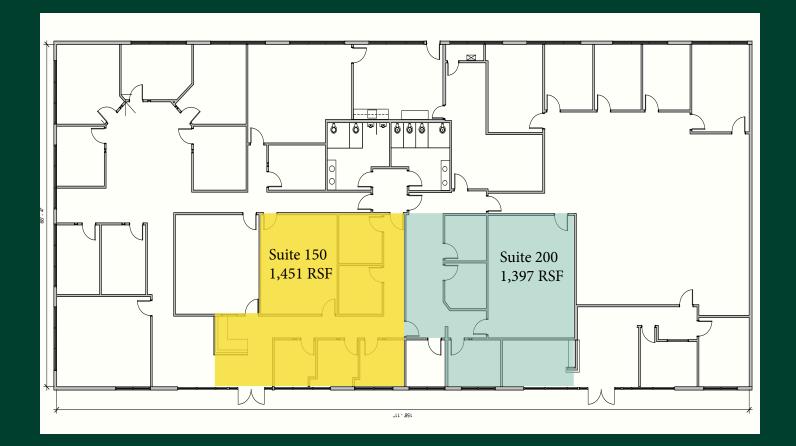

### **Property Highlights:**

- + Availability: Suite 150 :: 1,451 RSF Suite 200 :: 1,397 RSF
- + Rate: \$16.00/SF, NNN

- + Bullpen and private offices
- + Close to I-15
- + Great amenities nearby
- + Ample parking