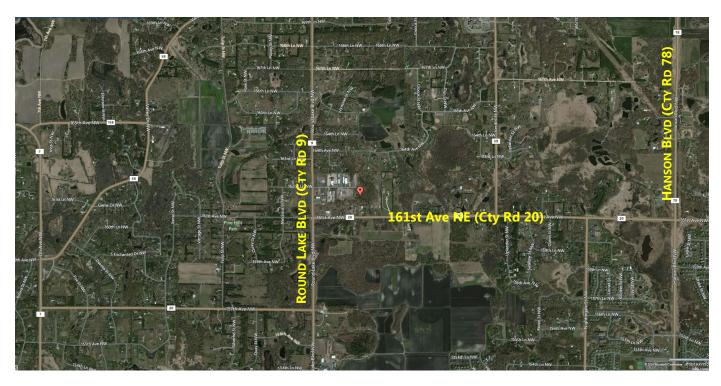

#### LAND

- ♦ 10 ACRES
- **♦** END USER OR DEVELOPER
- ♦ ZONING GUIDED FOR INDUSTRIAL WILL NEED FORMAL RE-ZONING, WILL AL-LOW FOR OUTDOOR STORAGE
- ♦ REZONING WILL ALLOW FOR MINI STORAGE WITH CONDITIONAL USE PERMIT
- **♦** DEMISABLE INTO SEVERAL LOTS
- ♦ DEVELOPER WILL BE ABLE TO SPLIT UP TO 4-5 LOTS
- ♦ OWNER WILL SUB-DIVIDE PARCEL
- ♦ INCLUDES HOME, CURRENTLY RENTED
- ♦ WELL AND SEPTIC
- ♦ EASY ACCESS TO 161ST AVE NW & ROUND LAKE BOULEVARD
- ◆ Perfect contractor location