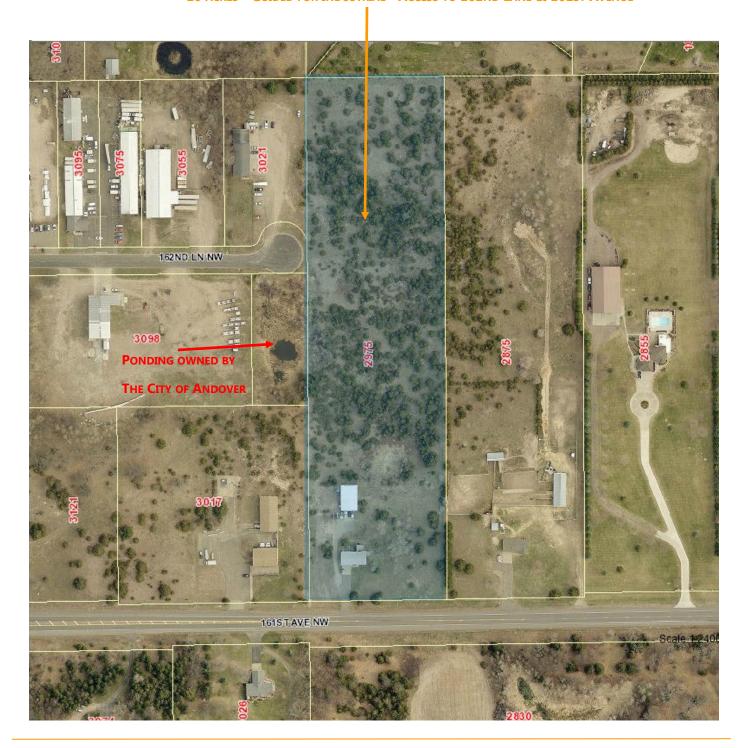

## For Sale: Land

2975—161st Ave NW | Andover, Minnesota 55304

FOR MORE INFORMATION, CONTACT

Marty Fisher | 763.862.2005 | mfisher@premiercommercialproperties.com

10 ACRES—GUIDED FOR INDUSTRIAL - ACCESS TO 162ND LANE & 161ST AVENUE