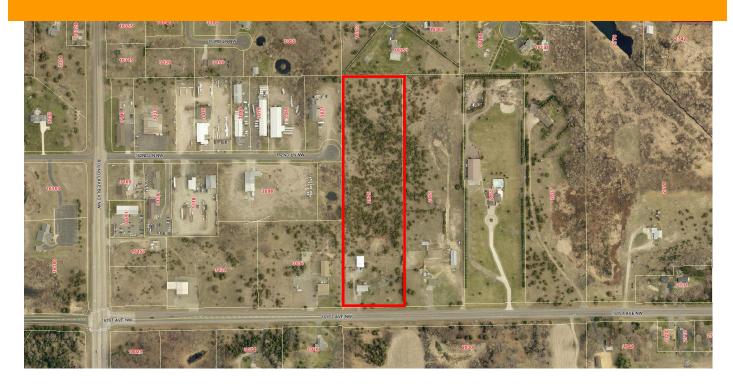

### For Sale: Land

2975—161st Ave NW Andover, Minnesota 55304

#### LAND

- ♦ 10 ACRES
- **♦** END USER OR DEVELOPER
- ♦ ZONING GUIDED FOR INDUSTRIAL WILL NEED FORMAL RE-ZONING, WILL AL-LOW FOR OUTDOOR STORAGE
- ♦ REZONING WILL ALLOW FOR MINI STORAGE WITH CONDITIONAL USE PERMIT
- **♦** DEMISABLE INTO SEVERAL LOTS
- ♦ DEVELOPER WILL BE ABLE TO SPLIT UP TO 4-5 LOTS
- ♦ OWNER WILL SUB-DIVIDE PARCEL
- ♦ INCLUDES HOME, CURRENTLY RENTED
- ♦ WELL AND SEPTIC
- ♦ EASY ACCESS TO 161ST AVE NW & ROUND LAKE BOULEVARD
- ◆ Perfect contractor location

#### PROPERTY DETAILS

LAND SIZE: APPROX. 10 ACRES

PRICE: \$1,300,000 (APPROX. \$3.05/SF)