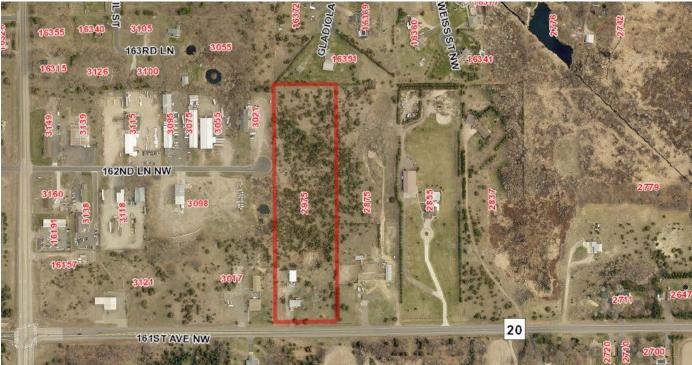

### For Sale: Land

2975—161st Ave NW Andover, Minnesota 55304

#### LAND

- ♦ 10 ACRES
- **♦** END USER OR DEVELOPER
- ♦ ZONING GUIDED FOR INDUSTRIAL WILL NEED FORMAL RE-ZONING, WILL AL-LOW FOR OUTDOOR STORAGE
- ♦ REZONING WILL ALLOW FOR MINI STORAGE WITH CONDITIONAL USE PERMIT
- **♦** DEMISABLE INTO SEVERAL LOTS
- ♦ DEVELOPER WILL BE ABLE TO SPLIT UP TO 4-5 LOTS
- ♦ OWNER WILL SUB-DIVIDE PARCEL
- ♦ INCLUDES HOME, CURRENTLY RENTED
- ♦ WELL AND SEPTIC
- ♦ EASY ACCESS TO 161ST AVE NW & ROUND LAKE BOULEVARD
- ◆ Perfect contractor location

#### PROPERTY DETAILS

LAND SIZE: APPROX. 10 ACRES

PRICE: \$1,300,000 (APPROX. \$3.05/SF)

## For Sale: Land

2975—161st Ave NW | Andover, Minnesota 55304

FOR MORE INFORMATION, CONTACT

Marty Fisher | 763.862.2005 | mfisher@premiercommercialproperties.com

10 ACRES—GUIDED FOR INDUSTRIAL - ACCESS TO 162ND LANE & 161ST AVENUE