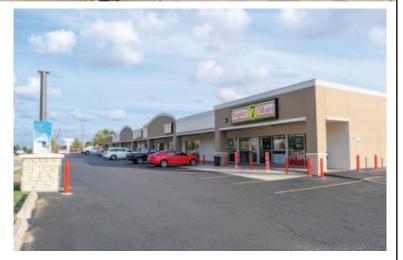

## **PROPERTY HIGHLIGHTS**

- 30 Parking Spaces Available
- Roof Replaced in 2014
- Facade Replaced in 2016
- Excess Parking on South Side of Property

#### **SUITES AVAILABLE**

- Suite 3404: 3,600 SF
- Suite 3406: 800 SF
- Suite 3408: 3,000 SF
- Suite 3412: 1,000 SF

| TOTAL SF    | 12,100 SF MOL |  |
|-------------|---------------|--|
| ZONING      | Commercial    |  |
| GENERAL USE | Retail        |  |
| VACANT SF   | 8,400 SF MOL  |  |