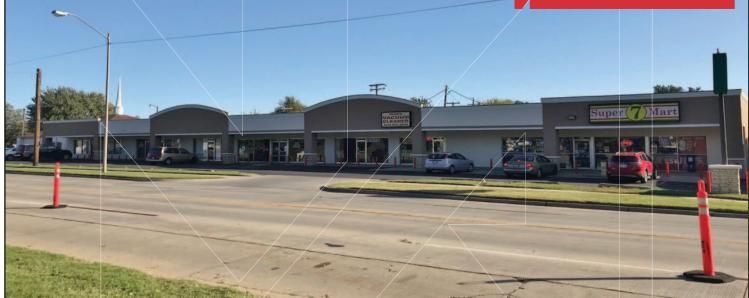

## **PROPERTY HIGHLIGHTS**

- 30 Parking Spaces Available
- Roof Replaced in 2014
- Facade Replaced in 2016
- Excess Parking on South Side of Property

#### **SUITES AVAILABLE**

- Suite 3404: 3,600 SF
- Suite 3406: 800 SF
- Suite 3408: 3,000 SF
- Suite 3412: 1,000 SF

| TOTAL SF    | 12,100 SF MOL |  |
|-------------|---------------|--|
| ZONING      | Commercial    |  |
| GENERAL USE | Retail        |  |
| VACANT SF   | 8,400 SF MOL  |  |

## **LOCATION HIGHLIGHTS**

- Dimensions: 285' x 180'
- Frontage: 285' on S.E. 15th Street
  - Easy Access to I-40
- Nearby to New Warren Theater (Sooner Rose Development)
  - West of Del City High School