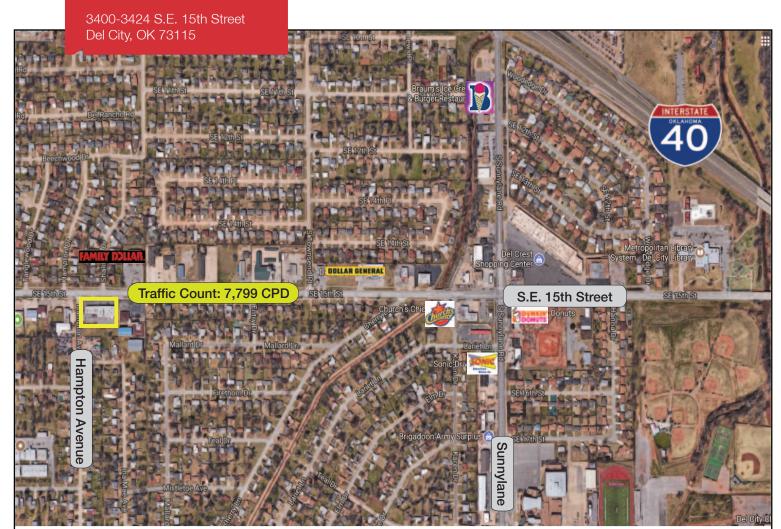

# 3400-3424 S.E. 15th Street

Del City, Oklahoma 73115

## **DEMOGRAPHICS**

| Population               |                |                |
|--------------------------|----------------|----------------|
| <b>1 Mile:</b>           | <b>3 Mile:</b> | <b>5 Mile:</b> |
| 9,449                    | 66,708         | 158,779        |
| Average Household Income |                |                |
| <b>1 Mile:</b>           | <b>3 Mile:</b> | <b>5 Mile:</b> |
| \$42,332                 | \$39,648       | \$38,818       |
| Total Households         |                |                |
| <b>1 Mile:</b>           | <b>3 Mile:</b> | <b>5 Mile:</b> |
| 3,780                    | 26,040         | 62,160         |

## **LOCATION HIGHLIGHTS**

- Dimensions: 285' x 180'
- Frontage: 285' on S.E. 15th Street
  - Easy Access to I-40
- Nearby to New Warren Theater (Sooner Rose Development)
  - West of Del City High School