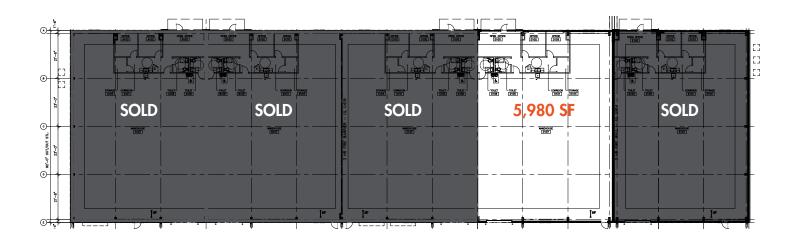

## **PROPERTY FEATURES**

- ± 5,980 SF Available
- 12' x 14' Oversized Drive-In Doors (Ability To Add More Per Suite)
- 18' Clear Height
- I-1 Zoning
- ± 866 SF Office Per Suite
- Shared Dock For Loading and Unloading
- Located Less Than 3 Miles From I-77 and I-485