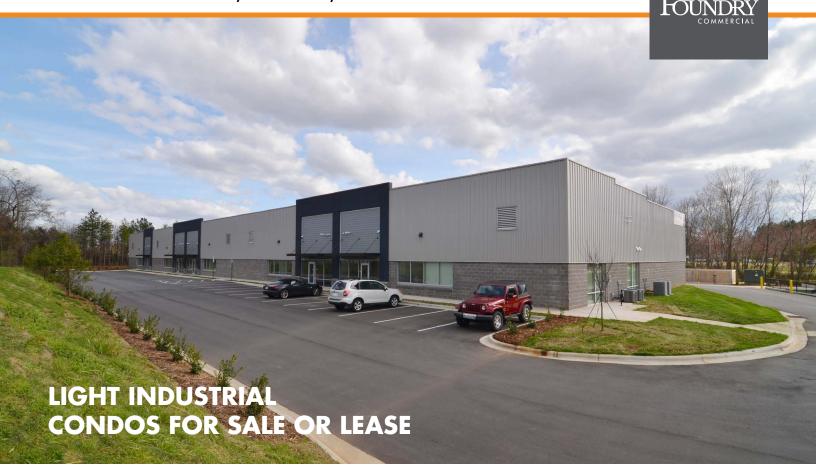

# DOGWOOD SOUTH INDUSTRIAL CENTER

10815 JOHN PRICE ROAD, CHARLOTTE, NC 28273

## **PROPERTY FEATURES**

- ± 5,980 SF Available
- 12' x 14' Oversized Drive-In Doors (Ability To Add More Per Suite)
- 18' Clear Height
- I-1 Zoning
- ± 866 SF Office Per Suite
- Shared Dock For Loading and Unloading
- Located Less Than 3 Miles From I-77 and I-485