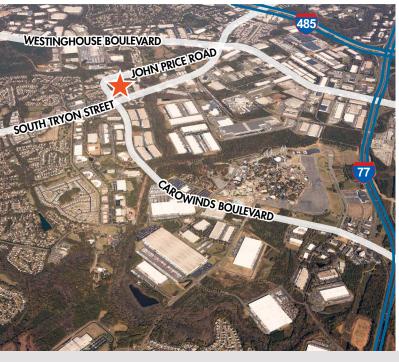

## **PROPERTY FEATURES**

- ± 5,980 SF Available
- 12' x 14' Oversized Drive-In Doors (Ability To Add More Per Suite)
- 18' Clear Height
- I-1 Zoning
- ± 866 SF Office Per Suite
- Shared Dock For Loading and Unloading
- Located Less Than 3 Miles From I-77 and I-485