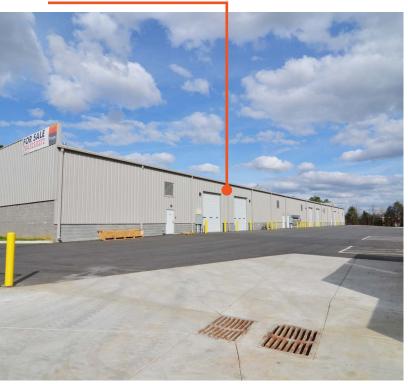

# 10815 JOHN PRICE ROAD, CHARLOTTE, NC 28273

12' x 14' Drive-in Doors

## Shared Dock-Platform with Leveler