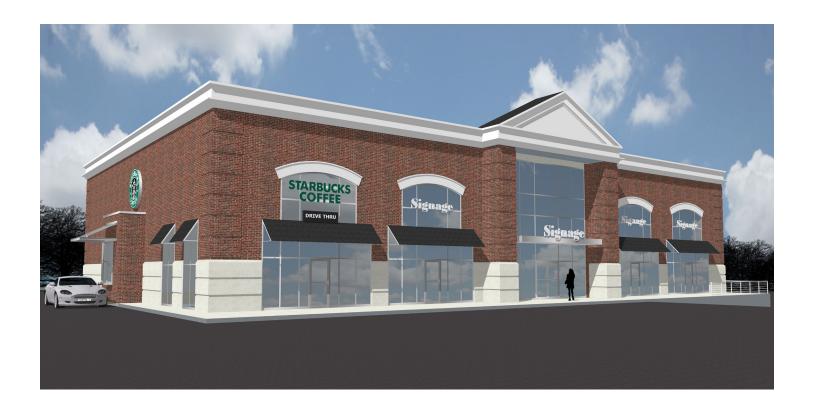

## **HIGHLIGHTS**

- · Space available from 1,630 to 3,886 square feet
- · Over 30,000 employees live within a 7-minute drive
- Nearly 20,000 households with an average family income of \$72,000 live within a 7-minute drive
- Anchored by Heinen's Supermarket which generates daily needs traffic from the surrounding community
- SOM Center Road is a major north-south corridor that connects Interstate 90 to State Route 2
- Positioned to capture customers from Willoughby, Willoughby Hills, Waite Hill, Kirtland, and Kirtland Hills