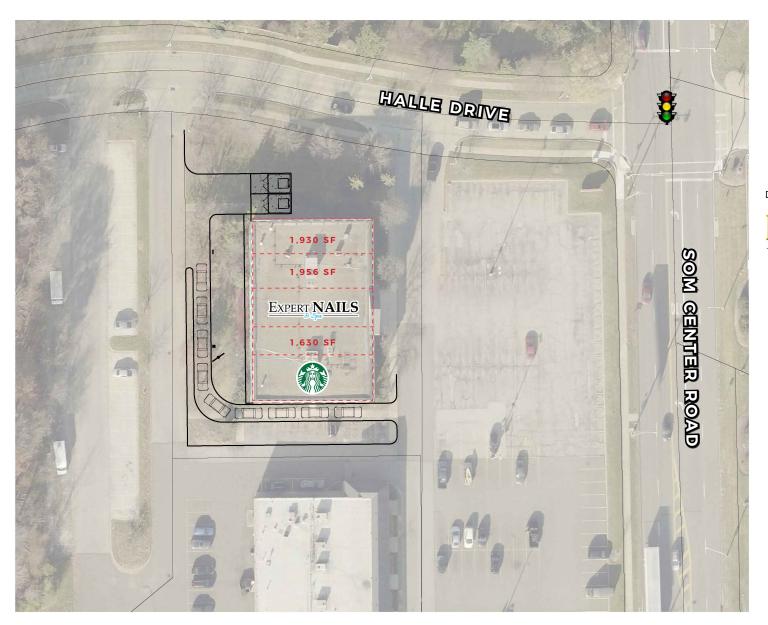

## **HIGHLIGHTS**

- · Space available from 1,630 to 3,886 square feet
- · Over 30,000 employees live within a 7-minute drive
- Nearly 20,000 households with an average family income of \$72,000 live within a 7-minute drive
- Anchored by Heinen's Supermarket which generates daily needs traffic from the surrounding community
- SOM Center Road is a major north-south corridor that connects Interstate 90 to State Route 2
- Positioned to capture customers from Willoughby, Willoughby Hills, Waite Hill, Kirtland, and Kirtland Hills