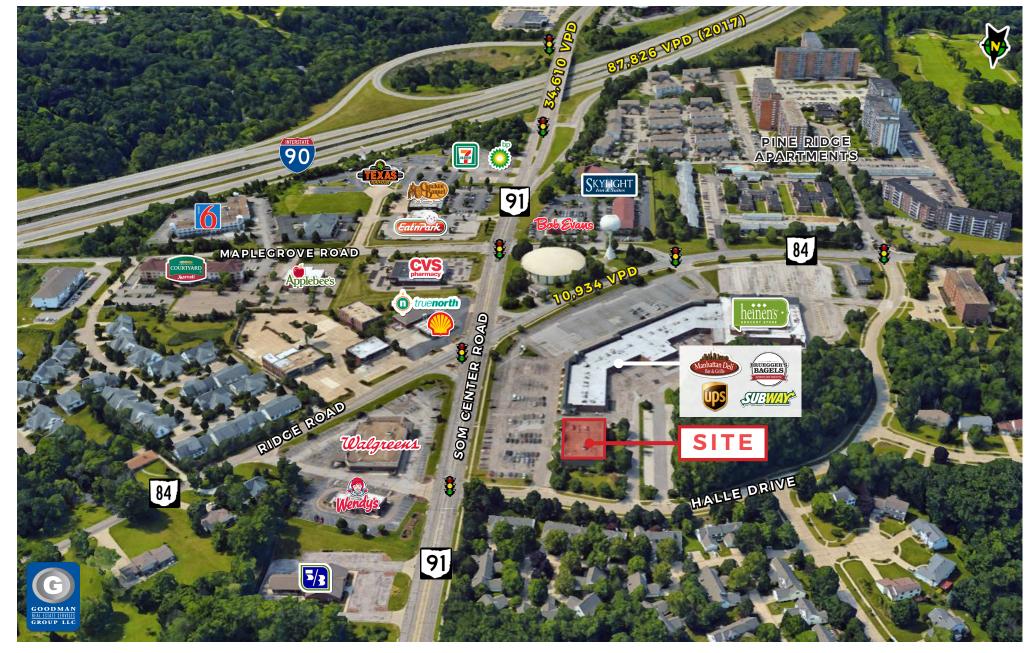

## **HIGHLIGHTS**

- · Space available from 1,630 to 3,886 square feet
- · Over 30,000 employees live within a 7-minute drive
- Nearly 20,000 households with an average family income of \$72,000 live within a 7-minute drive
- Anchored by Heinen's Supermarket which generates daily needs traffic from the surrounding community
- SOM Center Road is a major north-south corridor that connects Interstate 90 to State Route 2
- Positioned to capture customers from Willoughby, Willoughby Hills, Waite Hill, Kirtland, and Kirtland Hills