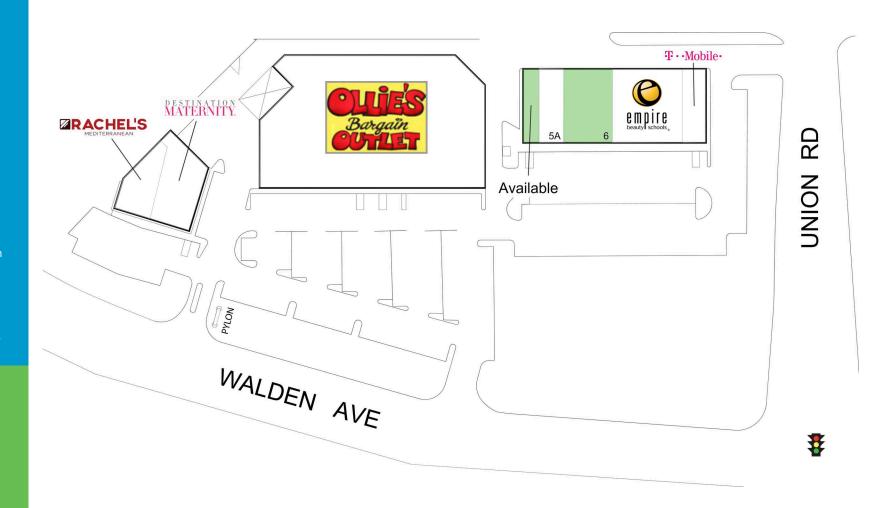

## **Walden Place**

Walden Ave & Union Rd 2130-2190 Walden Ave Cheektowaga, NY14225

GLA:68,002

Contact: Matt McCarthy

P. 404.692.7793

C. 678.906.7974

F. 404.745.8852

E. mmccarthy@dlcmgmt.com

This site plan indicates the general layout of the shopping center and is not a warranty, representation, or agreement on the part of the landlord that the shopping center will be exactly as depicted herein.

#### **AVAILABLE SPACES**

- 5 1,800 SF
- 6 5.213 S

#### **CURRENT TENANTS**

**9** T-Mobile