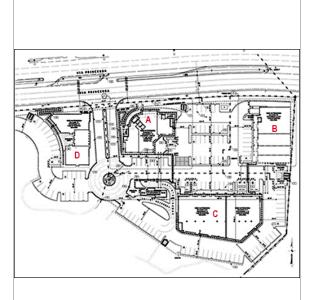

### **Property Description**

Building C - Unit 2B | Medical clinic space with 7 exam rooms, X-Ray area, restroom, and business office

Building A - Suite 205 | Small 2nd floor office suite with private office, open area, and private restroom

### **Available Spaces**

respective companies. NAI Capital, Inc. CAL DRE Lic. #01990696.

| Spaces                 | Lease Rate      | Size (SF) |
|------------------------|-----------------|-----------|
| Building C - Unit 2B   | \$2.25 SF/month | 2,675     |
| Building A - Suite 205 | \$2.25 SF/month | 638       |