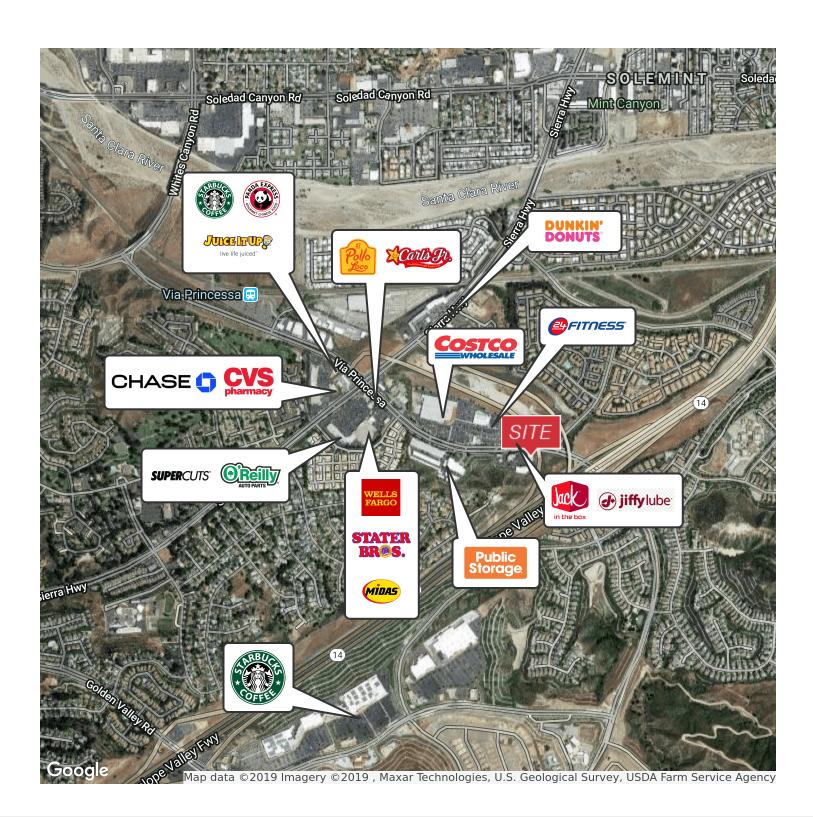

### Lease Highlights

- Part of a highly visible mixed-use retail/medical center
- Across from Costco & 24 Hour Fitness, adjacent to I-14 freeway on-ramp
- Surrounded by thousands of newly developed homes with limited commercial services
- Building signage available