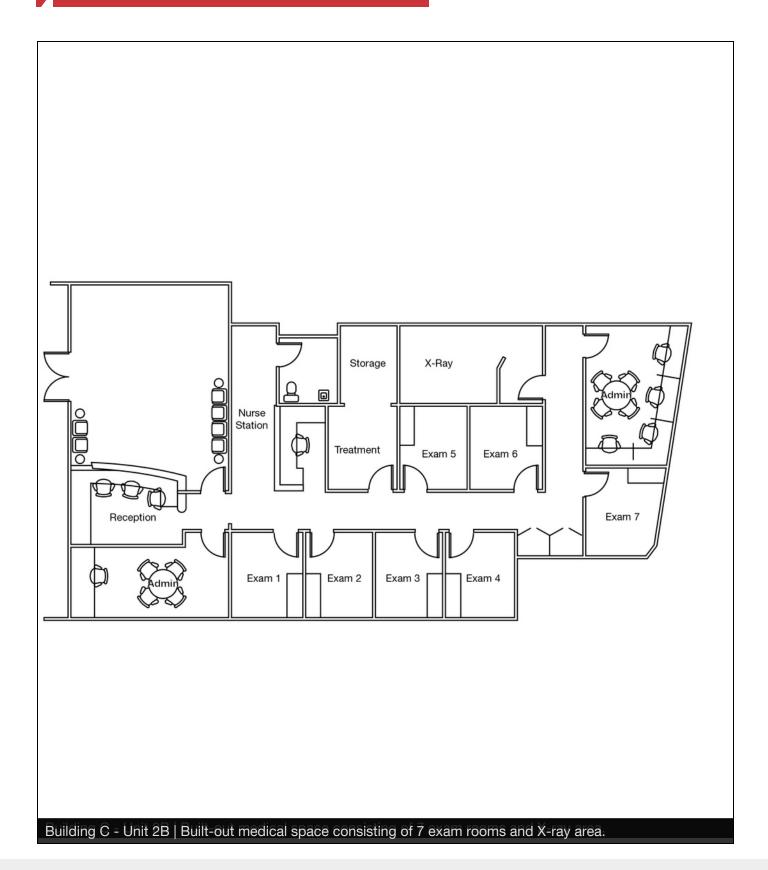

### **Property Description**

Building C - Unit 2B | Medical clinic space with 7 exam rooms, X-Ray area, restroom, and business office

Building A - Suite 205 | Small 2nd floor office suite with private office, open area, and private restroom