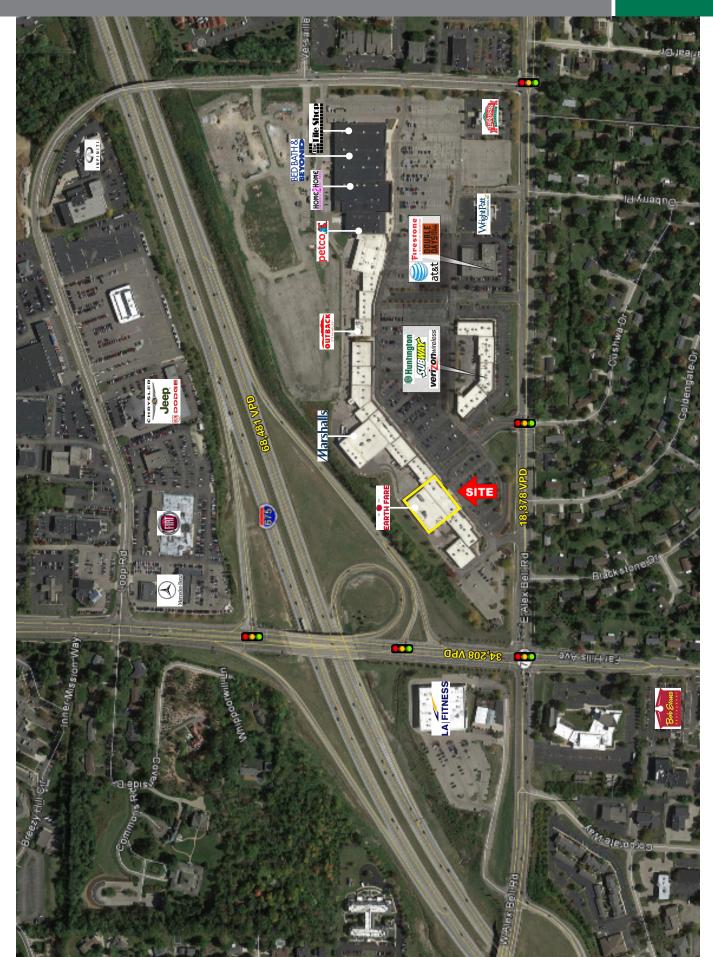

### HIGHLIGHTS

- 27,260 square foot available former Earth Fare supermarket
- Located at Cross Pointe Center, a 217,000 SF shopping center
- Prime location at I-675 & E Alex Bell Road
- Convenient access to I-675 & US 48 with signalized entrances
- Highway visibility to I-675
- Other tenants in the center include Marshall's, Fortis College, Outback Steakhouse, Bed-Bath and Beyond, and Tile Shop
- Serves affluent neighborhoods of Centerville, Kettering, and Bellbrook

#### TRAFFIC COUNTS

E Alex Bell Road - 18,378 Far Hills Avenue - 34,208 I-675 South - 69,727