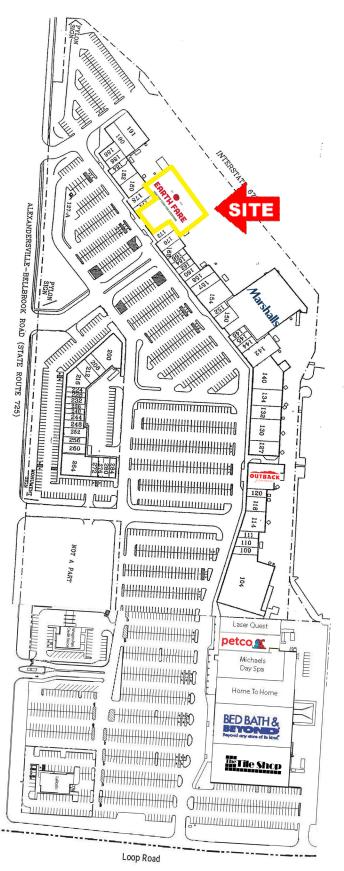

### HIGHLIGHTS

- 27,260 square foot available former Earth Fare supermarket
- Located at Cross Pointe Center, a 217,000 SF shopping center
- Prime location at I-675 & E Alex Bell Road
- Convenient access to I-675 & US 48 with signalized entrances
- Highway visibility to I-675
- Other tenants in the center include Marshall's, Fortis College, Outback Steakhouse, Bed-Bath and Beyond, and Tile Shop
- Serves affluent neighborhoods of Centerville, Kettering, and Bellbrook