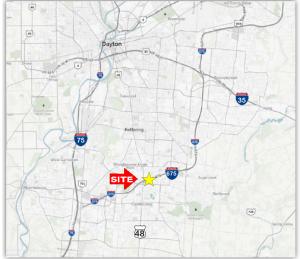

#### LOCATION

101 E Alex Bell | Centerville, Ohio 45459 Cross Pointe Centre

### HIGHLIGHTS

- 27,260 square foot available former Earth Fare supermarket
- Located at Cross Pointe Center, a 217,000 SF shopping center
- Prime location at I-675 & E Alex Bell Road
- Convenient access to I-675 & US 48 with signalized entrances
- Highway visibility to I-675
- Other tenants in the center include Marshall's, Fortis College, Outback Steakhouse, Bed-Bath and Beyond, and Tile Shop
- Serves affluent neighborhoods of Centerville, Kettering, and Bellbrook