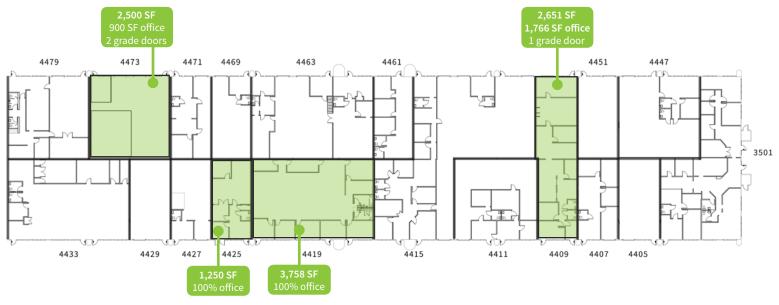

#### AVAILABLILTIES

- Building 1
  - 1,250 SF
  - 2,500 SF
  - 2,561 SF
  - 3,758 SF
- 2,672 SF

•

٠

• 3,750 SF

Building 2

1,600 SF

2.250 SF

#### **FLOOR PLAN**

#### Building 1