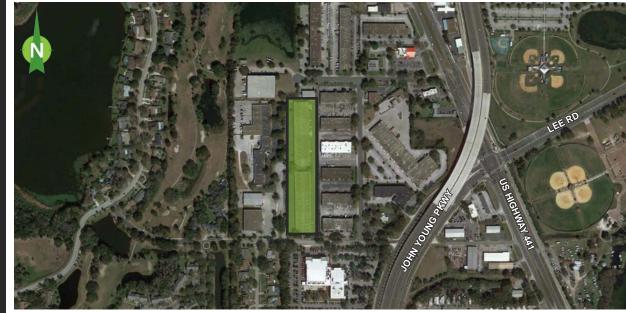

## PARKWAY CENTER

3501 PARKBREEZE CT | ORLANDO, FL | 1,250 TO 8,587 SF AVAILABLE

#### THE PROPERTY

- 91,500 SF total
- 16' clear height
- Grade and van high doors
- Rear/front load
- Block construction
- Built in 1983 and 1984
- 5.85 Acres
- Zoned I-P/W, City of Orlando