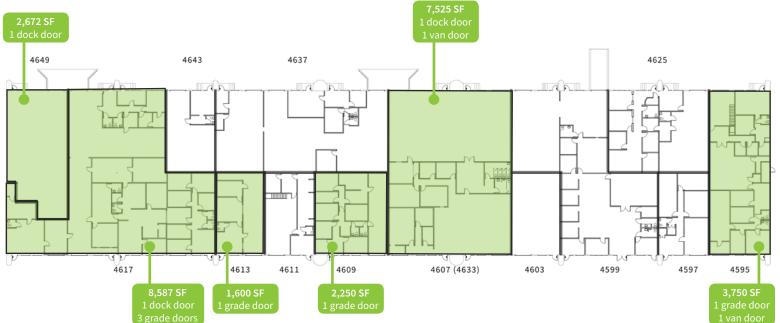

#### AVAILABLILTIES

- Building 1
  - 1,250 SF
  - 2,500 SF
  - 2,561 SF
  - 3,758 SF
- 2,672 SF

•

٠

• 3,750 SF

Building 2

1,600 SF

2.250 SF

- 7,525 SF
- 8,587 SF

#### **FLOOR PLAN**