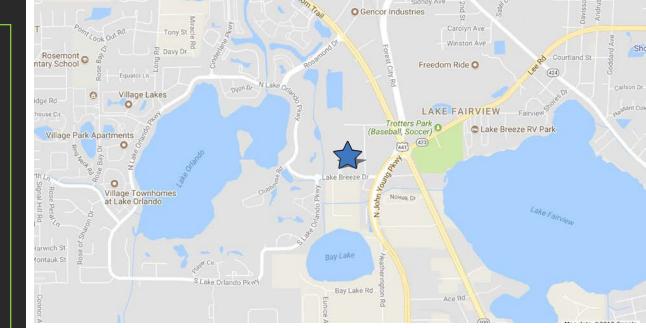

#### LOCATION

- Excellent access to John Young Parkway, US Hwy 441, Lee Rd and Edgewater Dr
- Minutes from Interstate 4, Silver Star Rd, and Colonial Dr

THE PRICE \$6.75 - \$7.50/SF, NNN REDUCED!