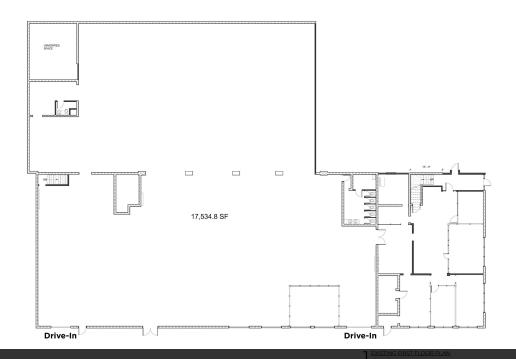

20,098 SF

- + 20,098 SF with +/- 5,000 SF office
- + Three additional storage sheds included
- + 1 exterior well dock and 2 drive-in doors
- Zoned I-3 which permits outdoor storage
- Close and easy access to I-465

## **4422 BRAGDON STREET**

INDIANAPOLIS, IN 46226

First Floor

Second Floor