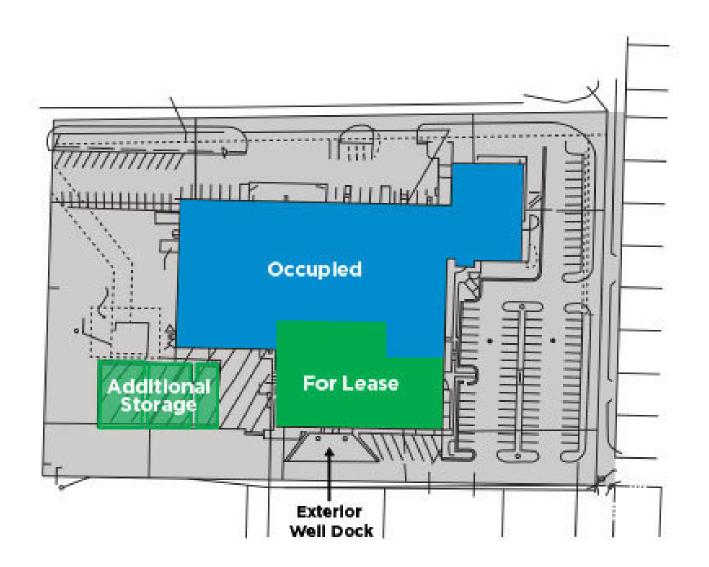

20,098 SF

- + 20,098 SF with +/- 5,000 SF office
- + Three additional storage sheds included
- + 1 exterior well dock and 2 drive-in doors
- Zoned I-3 which permits outdoor storage
- Close and easy access to I-465

## **4422 BRAGDON STREET**

INDIANAPOLIS, IN 46226