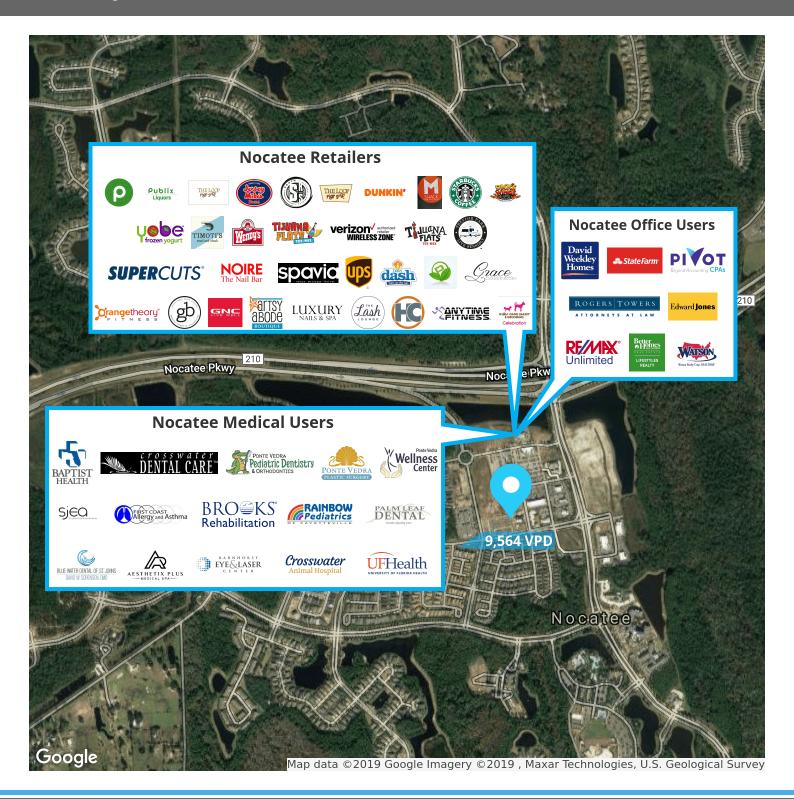

rants and so much more. Located in world renowned Ponte Vedra, Florida, Nocatee is just a few minutes away from pristine beaches, golf courses, business parks and major airports in downtown Jacksonville and St. Augustine. Nocatee is more than a community, it's a lifestyle.

### **PROPERTY HIGHLIGHTS**

- Excellent accessibility to St. Johns County
- Highly educated workforce with +/- 226,000 residents
- +/- 5.5 miles to SR A1A (Ponte Vedra Beach), +/- 5.1 miles to interstate 95 and +/- 3.9 miles to US-1.
- Located in the 6th best selling master planned community in the United States, Nocatee, a 14,000 acre mixed-use development west of Ponte Vedra Beach.

#### **Ron Levin**

# Land For Sale 200 Nocatee Village Drive, Pad #3



Ponte Vedra, FL 32081



### **Ron Levin**



## Retailer Map



#### **Ron Levin**



### **About Nocatee**



### **VISION**

The Nocatee vision was centered around a desire to transform the unique setting of the land into a place with a truly exceptional quality of living, while still preserving the area's peaceful beauty. By incorporating elements of "Smart Growth," Nocatee provides its residents with employment opportunities, shopping, schools, recreation and beautiful homes - everything needed for an exceptional quality of life. The Nocatee Lifestyle encompasses a warm sense of community complete with amazing amenities and one-of-a-kind Nocatee events.

### LOCATION

Ranked one of the best-selling communities in America, this new coastal community is the perfect place to call home. Located in prestigious Ponte Vedra, Florida, Nocatee is just min