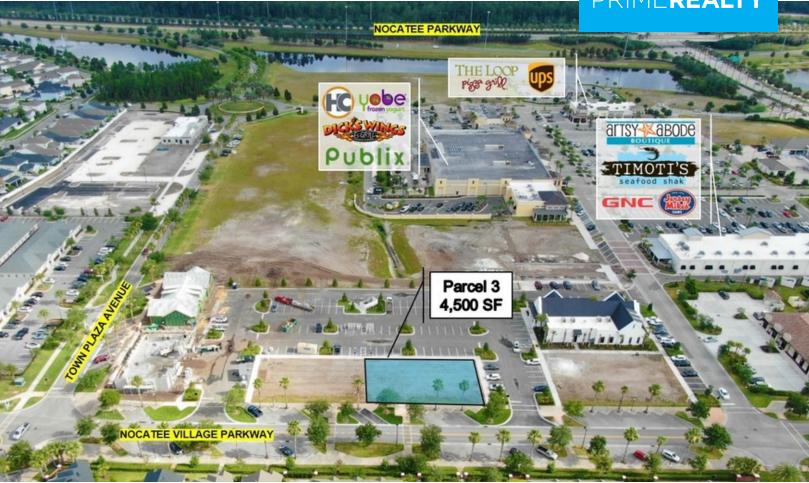

# Land For Sale 200 Nocatee Village Drive, Pad #3

Ponte Vedra, FL 32081

## Retailer Map