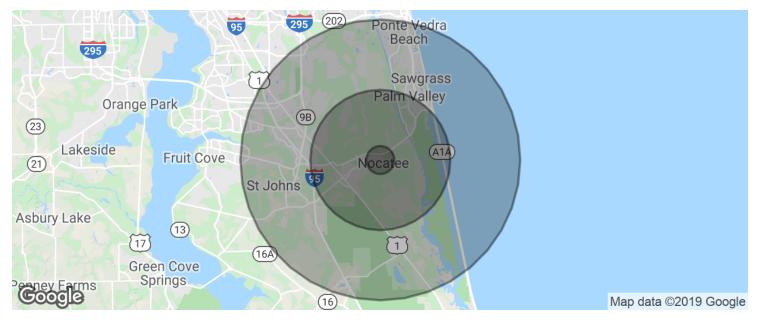

### **PROPERTY HIGHLIGHTS**

- Excellent accessibility to St. Johns County
- Highly educated workforce with +/- 226,000 residents
- +/- 5.5 miles to SR A1A (Ponte Vedra Beach), +/- 5.1 miles to interstate 95 and +/- 3.9 miles to US-1.
- Located in the 6th best selling master planned community in the United States, Nocatee, a 14,000 acre mixed-use development west of Ponte Vedra Beach.