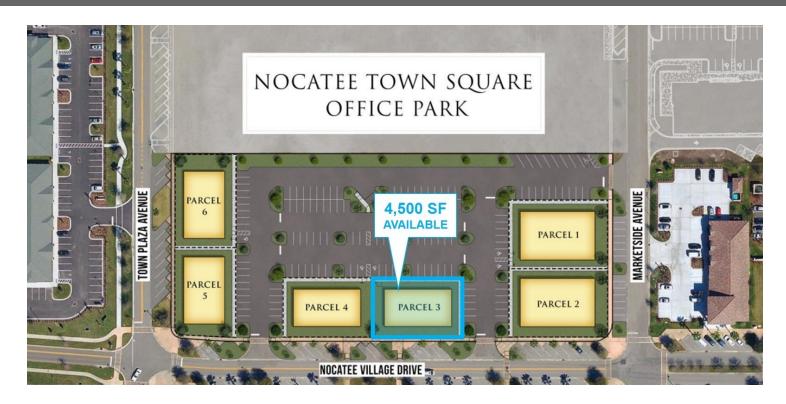

# Land For Sale 200 Nocatee Village Drive, Pad #3

Ponte Vedra, FL 32081

### **OFFERING SUMMARY**

| Sale Price:    | \$525,000         |
|----------------|-------------------|
| Sale Type:     | Owner Developer   |
| Property Type: | Pad-Ready Land    |
| Lot Size:      | 4,500 SF          |
| Market:        | Ponte Vedra Beach |
| Submarket:     | Nocatee           |

### **PROPERTY OVERVIEW**

Prime Realty is pleased to exclusively represent this 4,500 SF pad-ready site for sale in the heart of Nocatee, a new housing and commercial development. Nocatee is one of the best-selling master-planned communities in America, and the number one place to call home on the First Coast. Nocatee is a coastal community that blends a variety of neighborhoods with schools, parks, recreation, offices, shopping, restaurants and so much more. Located in world renowned Ponte Vedra, Florida, Nocatee is just a few minutes away from pristine beaches, golf courses, business parks and major airports in downtown Jacksonville and St. Augustine. Nocatee is more than a community, it's a lifestyle.