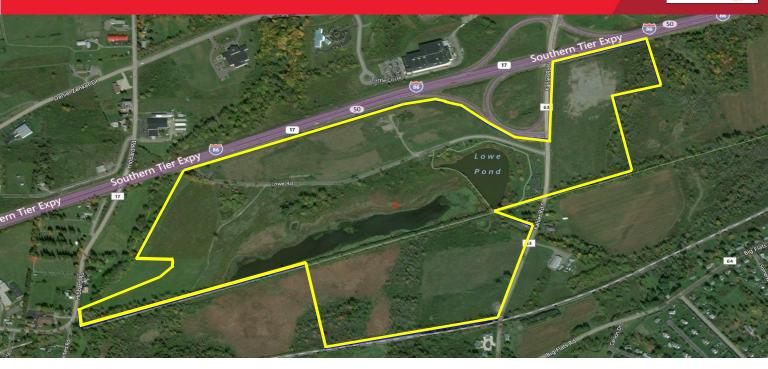

### Airport Corporate Park South, 220 ± acre Development Site

- Close to all East Coast markets (I-390, I-86, I-90, and I-99, I-88)
- Located at Exit 50 on I-86
- Skilled and ready workforce in the area
- Scenic views from site
- Borders park and walking trails
- Will sub-divide into smaller parcels
- Offered at: \$50,000 / Acre

#### Size

220 ± Acres - Can be divided