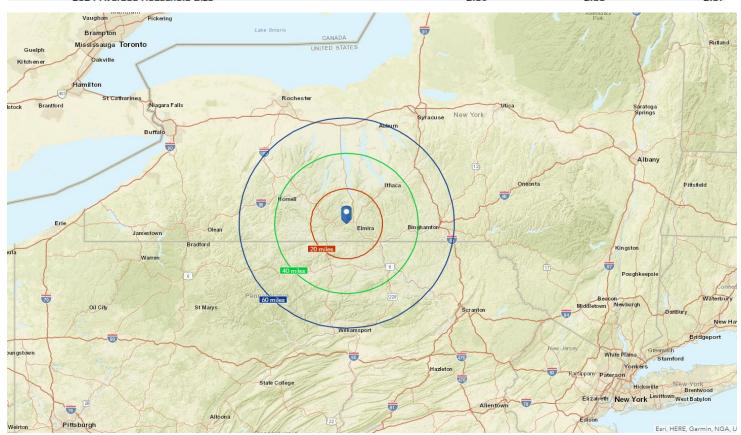

### Market Profile

Kahler Rd S, Elmira, New York, 14903 Rings: 20, 40, 60 mile radii Prepared by Esri Latitude: 42.14422

Longitude: -76.90995

|                               | 20 miles | 40 miles | 60 miles  |
|-------------------------------|----------|----------|-----------|
| Population Summary            |          |          |           |
| 2000 Total Population         | 157,958  | 443,363  | 1,003,198 |
| 2010 Total Population         | 155,051  | 447,490  | 1,009,769 |
| 2019 Total Population         | 151,947  | 446,718  | 1,006,508 |
| 2019 Group Quarters           | 5,162    | 24,807   | 53,908    |
| 2024 Total Population         | 148,257  | 441,652  | 993,614   |
| 2019-2024 Annual Rate         | -0.49%   | -0.23%   | -0.26%    |
| 2019 Total Daytime Population | 146,705  | 445,251  | 986,356   |
| Workers                       | 68,893   | 210,784  | 461,439   |
| Residents                     | 77,812   | 234,467  | 524,917   |
| Household Summary             |          |          |           |
| 2000 Households               | 61,534   | 170,558  | 387,134   |
| 2000 Average Household Size   | 2.46     | 2.46     | 2.46      |
| 2010 Households               | 62,590   | 177,094  | 401,938   |
| 2010 Average Household Size   | 2.39     | 2.38     | 2.38      |
| 2019 Households               | 61,437   | 177,404  | 401,081   |
| 2019 Average Household Size   | 2.39     | 2.38     | 2.38      |
| 2024 Households               | 59,872   | 175,427  | 395,848   |
| 2024 Average Household Size   | 2.39     | 2.38     | 2.37      |