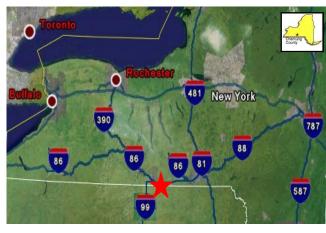

- Close to all East Coast markets (I-390, I-86, I-90, and I-99, I-88)
- Located at Exit 50 on I-86
- Skilled and ready workforce in the area
- Scenic views from site
- Borders park and walking trails
- Will sub-divide into smaller parcels
- Offered at: \$50,000 / Acre

Kahler Road South, Big Flats NY

Kahler Road South, Big Flats NY

| DISTANCE TO MAJOR METROS (MILES) |     |               |     |  |
|----------------------------------|-----|---------------|-----|--|
| NEW YORK CITY, NY                | 241 | BOSTON, MA    | 370 |  |
| ROCHESTER, NY                    | 114 | CHICAGO, IL   | 639 |  |
| BUFFALO, NY                      | 133 | WASHINGTON DC | 289 |  |
| PHILADELPHIA, PA                 | 247 | TORONTO, ONT  | 231 |  |
| HARRISBURG, PA                   | 172 | MONTREAL, ONT | 341 |  |